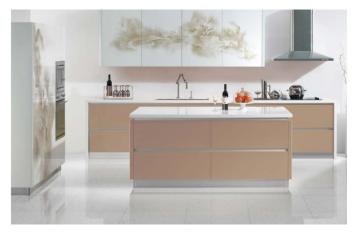

# Corilam-G

Interesting textures, natural wood patterns and glazed materials blend tastefully with carefully selected contemporary colors. Beneath Corila's smooth exterior lie features that harmonize style with function, like the multi-functional pull-out wire basket and the discrete built-in refrigerator with a rack for bottles.

# Corila

Sleek and elegant in appearance, this stylish wall unit is a symphony of color and contemporary lines, as pleasing to the eye as it is comfortable to use.