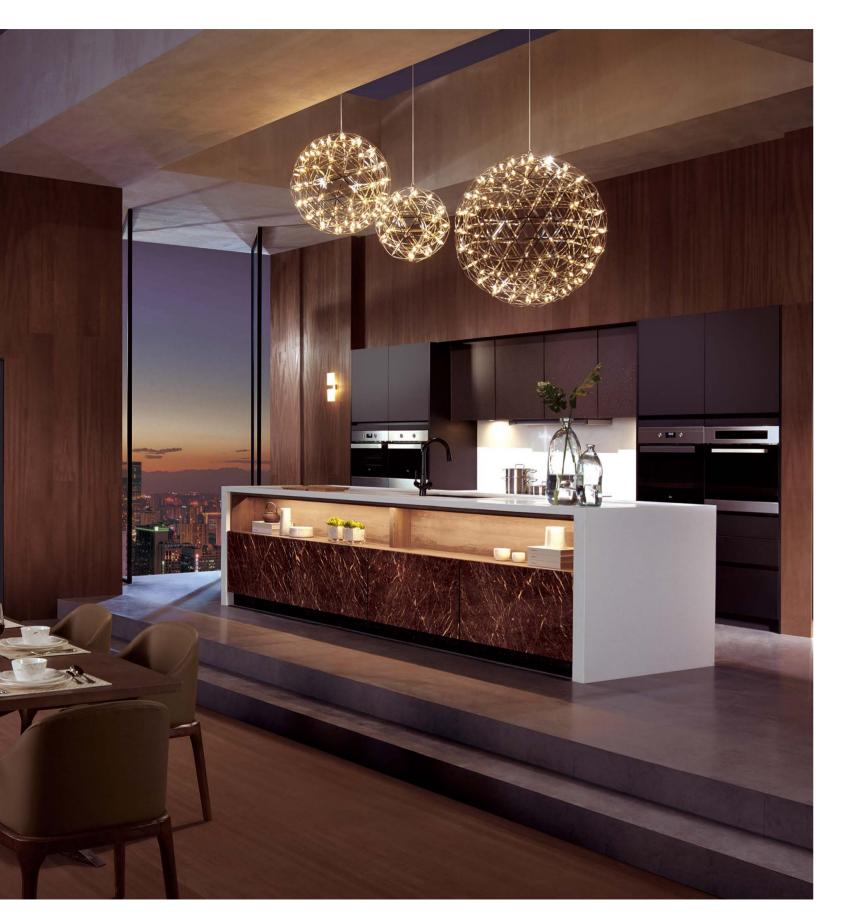

## Enjoyable cooking starts here

Our revolutionary kitchen designs blend luxury, elegance and style with quality and durability. Perfectly balanced contemporary forms create an impression of harmony and well-being. When you open the door of a KOHLER kitchen you enter a new dimension where aesthetic design merges seamlessly with convenient functionality.

# Contemporary designs for stylish living

Meticulous attention to details and thoughtful design complements Kohler's tradition of bold creativity. Our kitchens are the result of the best in American design; each form, each edge, each product has been conceived for elegance, practicality and a uniquely smooth feel of luxury.