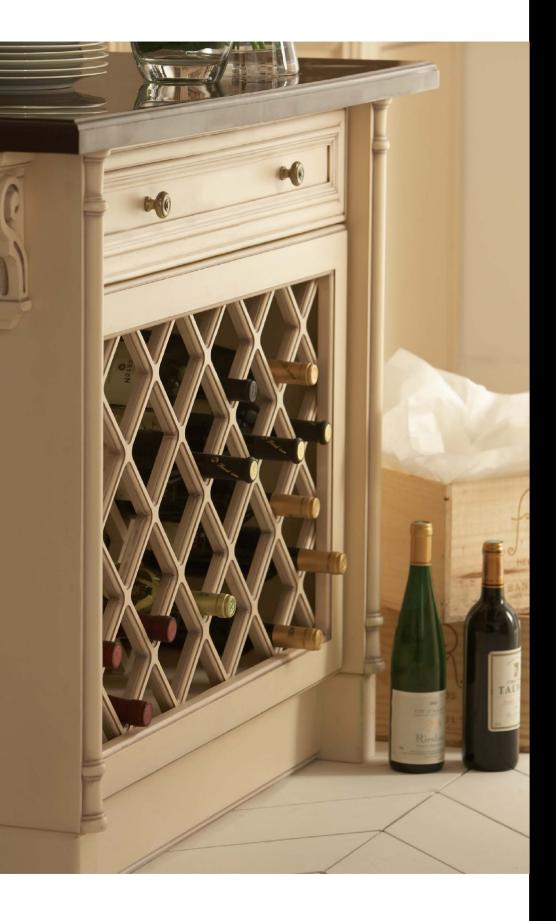

# Corilam-G

Interesting textures, natural wood patterns and glazed materials blend tastefully with carefully selected contemporary colors. Beneath Corila's smooth exterior lie features that harmonize style with function, like the multi-functional pull-out wire basket and the discrete built-in refrigerator with a rack for bottles.