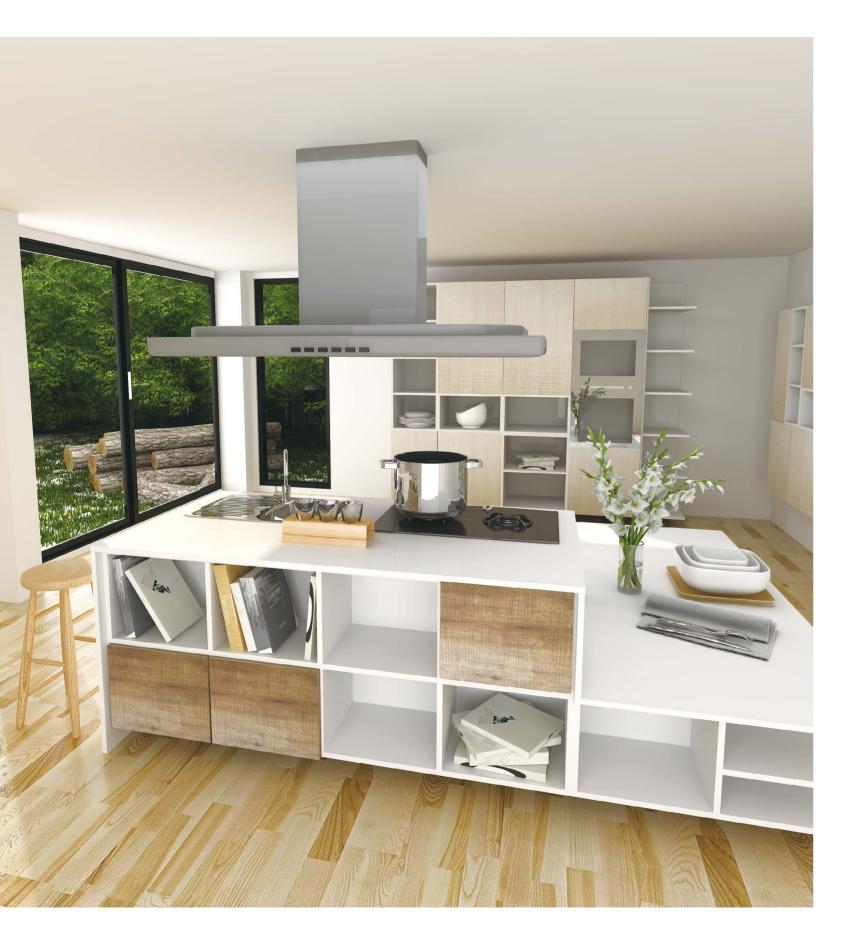

# Wave<sub>TM</sub> III

For a natural touch reminiscent of real wood, the KOHLER Wave III kitchen features deeply grooved wood-grain textures on both sides of the cabinet doors, which are trimmed with matching edge banding in the same color and texture. Step into this sleek, open kitchen where design and practicality meet.