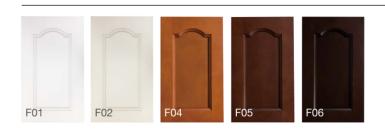

# Cabinet Styles & Colors

Cabinet Styles & Colors

|          | Wear-resistant | Textured Series                        |                                     |   |        | Wear-rea         |
|----------|----------------|----------------------------------------|-------------------------------------|---|--------|------------------|
| Corila™  |                |                                        |                                     |   | Waveml | The color of the |
| N58 N    | N59            | N60                                    | N61                                 |   | E01    | N13A             |
| N62 N    | N76            |                                        |                                     |   | N32    | H10              |
| Prelude™ |                | The color of the door is designed to n | nix match with that of edge banding | J | V11    |                  |

Wave III

Kuranda™

C05

C06

C07

\*Samples marked "New" is ready to launch in 2020, the actual launch date refers to Kohler kitchen's official memo.

## resistant Textured Series

the door E01,N13A,E03,E04,N32 is designed to mix match with that of edge banding

Cabinet Styles & Colors