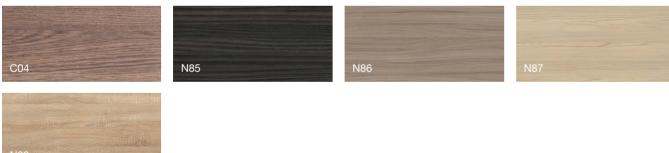

#### KOHLER, KITCHENS Cabinet Styles & Colors

| Cabinet Styles & Colors |       |                   |                 |        |
|-------------------------|-------|-------------------|-----------------|--------|
|                         |       | Metal Series      |                 |        |
| Karess.                 |       |                   |                 | Nuva   |
| N22                     | N23   | N48               | N49             | C18    |
|                         |       |                   |                 | Retra™ |
|                         | N     | laster Collection |                 |        |
| teve Leung              |       |                   | Combination I   | C24    |
|                         | Tella |                   |                 | Pavao  |
| N63                     | N64   | N78               | N79             | D22    |
| teve Leung              |       |                   | Combination II  | UZZ    |
|                         |       |                   |                 | Extol™ |
| E69                     | N80   | N81               | N79             |        |
| teve Leung              |       |                   | Combination III | N01    |
|                         |       |                   |                 |        |
|                         |       |                   |                 | Pavao  |
|                         |       |                   |                 |        |