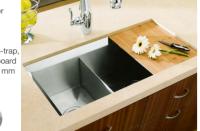

/Undercounter Kitchen Sink K-8669T-2SD-FF Includes: Strainer and S trap Size: 840 x 500 x 218 mm















Cairn Neoroc Under-Mount Single Basin Kitchen Sink with Sink Rack

K-8206-CM1 (Matte Black) Size: 851 x 465 x 257 mm





Produced with exquisite workmanship, each piece embodies Kohler's commitment to crafting the finest cast iron sink

#### Anti-bacteria Trapway

S-trap, made of with anti-bacterial materials for better hygiene performance.



Ð

Premium Material Selected materials qualified according to Kohler's standard ensure longer durability.



#### Stainless Steel Kitchen Sinks

POISE Large / Medium Undercounter Kitchen Sink K-3882T-P-NA Includes: Counter top control strainer 50 mm antibacterial S-tran wire rinse basket and cutting board Dimensions: 820 x 430 x 215 mm





POISE Double-Equal Undercounter Kitchen Sink K-3881T-P-NA Includes: Counter top control strainer 50 mm antibacterial S-tran wire rinse basket and cutting board Dimensions: 820 x 430 x 215 mm

¥

Trease Later

**PROLIFIC**<sup>™</sup>

Kitchen Sink

drainboard.

1

K-5540T-S-NA

Single-Basin Undercounter

Includes: Strainer, 50 mm

board, wire rinse basket.

antibacterial S-trap, cutting

Dimensions: 838 x 450 x 254 mm





Stainless Steel Kitchen Sinks



POISE Single-Basin Undercounter Kitchen Sink K-3880T-P-NA Includes: Counter top control strainer,50 mm antibacterial S-trap wire rinse basket and cutting board Dimensions: 820 x 430 x 215 mm



POISE Single-Basin Undercounter Entertainment Kitchen Sink (Small) K-3883T-P-NA Includes: Counter top control strainer.50 mm antibacterial S-tra