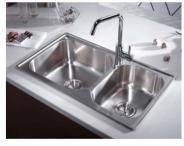

ncealed Large/

K-99064T-P-NA

sink splashback

K-72913T-P-NA Includes: Counter top control strainer, 50 mm antibacterial S-trap Dimensions: 838 x 450 x 225 mm

Medium Undercounter Kitchen Sink

strainer, 50 mm antibacterial S-trap,

Includes: Counter top control

wire rinse basket, drainboard,

cutting board, glass cover and

Dimensions: 838 x 450 x 225 mm MORAINE Concealed Large/

Medium Undercounter Kitchen Sink

Ę



LADENA







Large Single Dual-mount Kitchen Sink K-23847T-2HD-NA Includes: Easy clean double layers duo-strainer, 50 mm antibacterial S-trap,Colander set Dimensions: 840 x 470 x 190 mm

Anti-condensation Coating Anti-condensation Coating reduces ondensation on the bottom of the sink.



Quickflow Strainer Quickflow strainer drain water with ease and prevent clogging.





#### LISON,

ALEO<sub>TM</sub>

(700 mm)

Large / Medium Self-Rimming / Undercounter Kitchen Sink K-97261T-2S-NA

Includes: Strainer, 50mm S-trap

Dimensions: 780 × 450 × 200 mr







Single Basin Self-Rimming

Undercounter Kitchen Sink

Includes: Easy clean strainer

K-80231T-2HD-NA

Undercounter Kitchen Sink with Drainboard K-3592T-F-NA\* Includes: Easy clean strainer 50 mm antibacterial S-trapand stainless steel wire rinse basket Dimensions: 860 x 440 x 207 mm

Single-Basin Self-Rimming

PROLOGUE