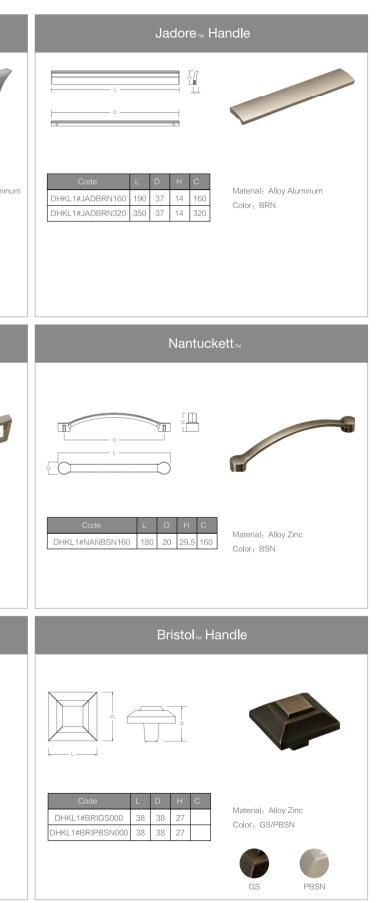

## Jadore

Resplendent in shades of the rare blooming Centifolia Rose, which is commonly used in the production of rose oil for perfume, KOHLER's Jadore is the rose among kitchens, graceful yet daring in tones of pink and burgundy. A Jadore kitchen is coziness and warmth, a place you will want to retreat to after a long day, truly a haven in your home.

# Nantuckett

### Nantuckett

Echoing the coastal resort of the same name, Nantuckett is infused with classic American style. The mood is open and breezy. The style is relaxing and chic, creating a kitchen space you will always enjoy.

# Bristol

Rich and distinguished, the Bristol kitchen is hewn from carefully selected North American cherry trees. The result is a timeless statement of refinement and taste, a kitchen for the ages inspired by the finest traditions of American craftsmanship and design.