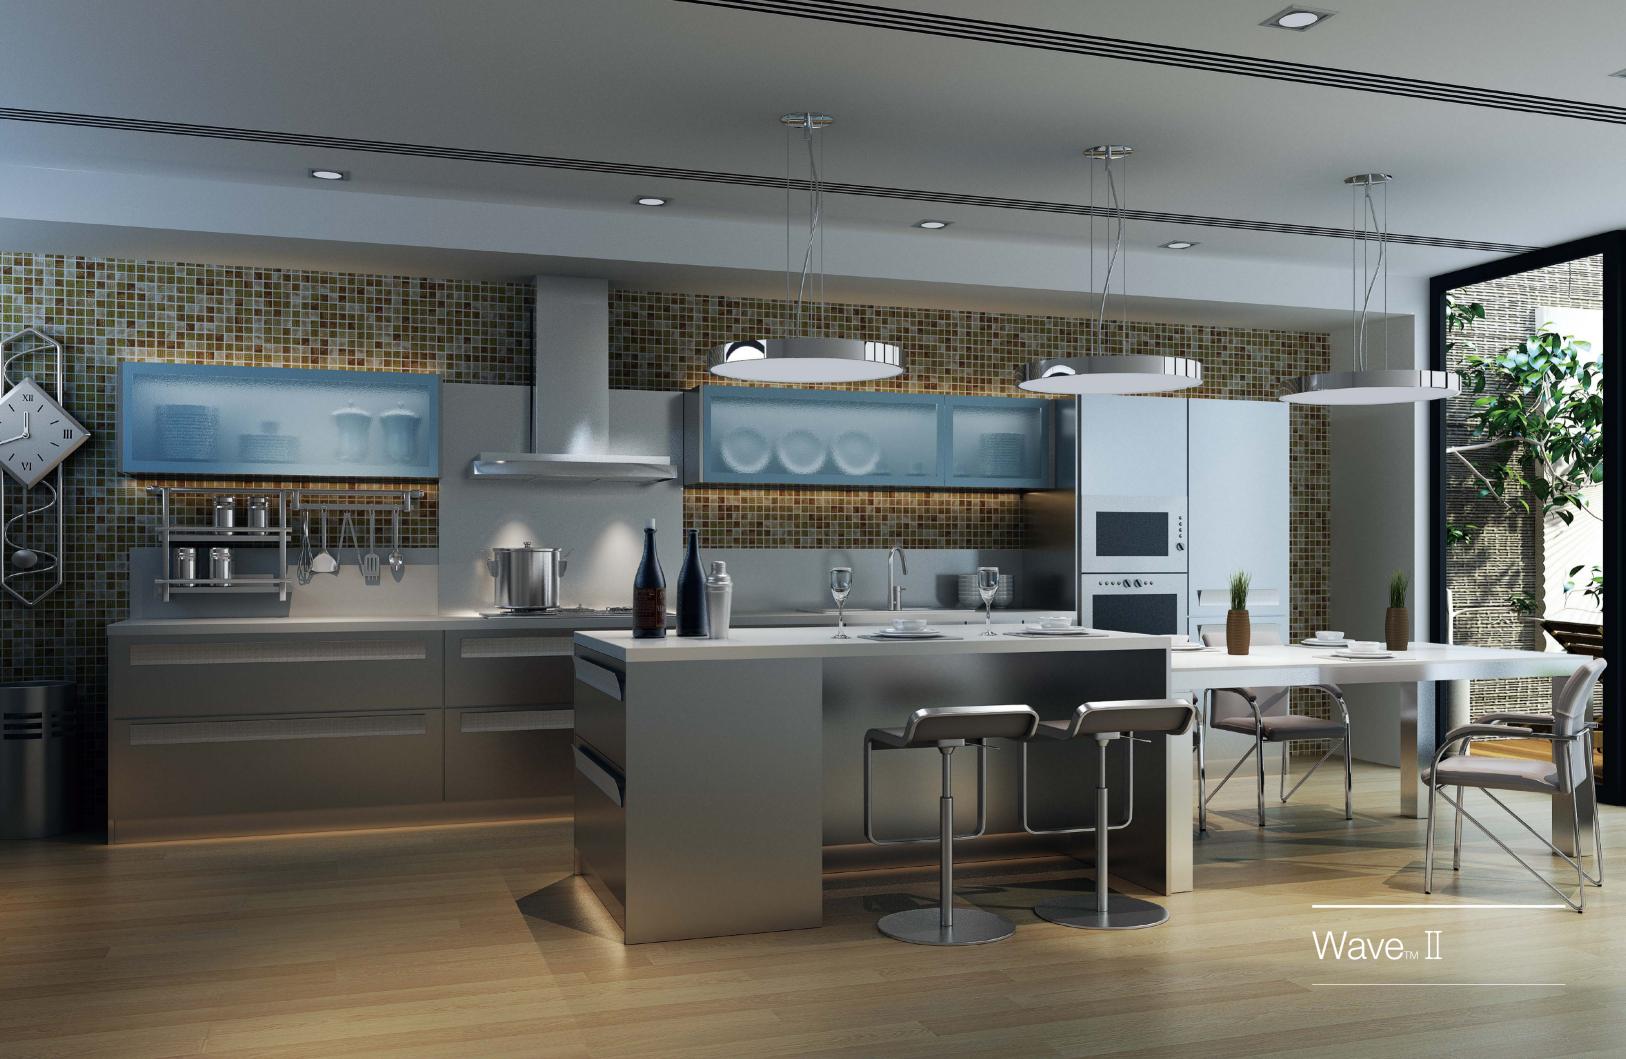

# WavemI

Bold in look, elegant in form and subtle in color, the Wave I kitchen breaks free from traditional aesthetics. Wave I has a neo-industrial edge emphasized by shiny metallic details and softened with a mix of misty gray stone and canvas patterns.