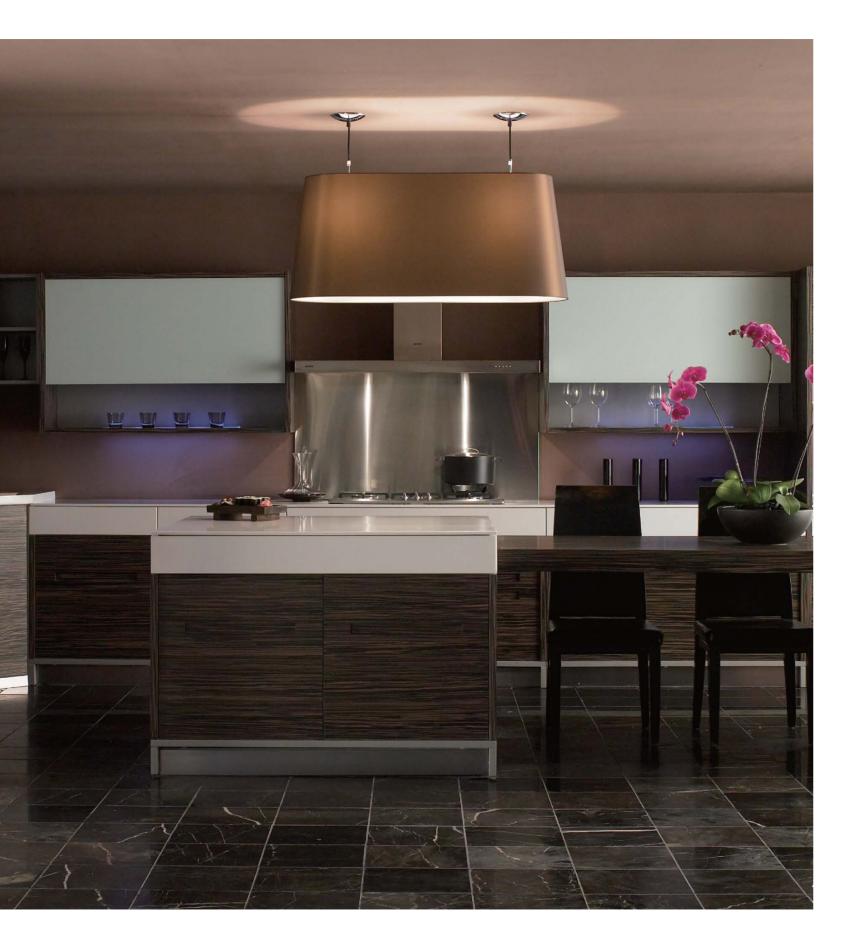

# Assyria

Confident and charming without being overstated, Assyria is an expression of refinement that is both minimalist and contemporary.

Soothing wood tones bring warmth and harmony, while providing balance to Assyria's silky smooth surfaces.