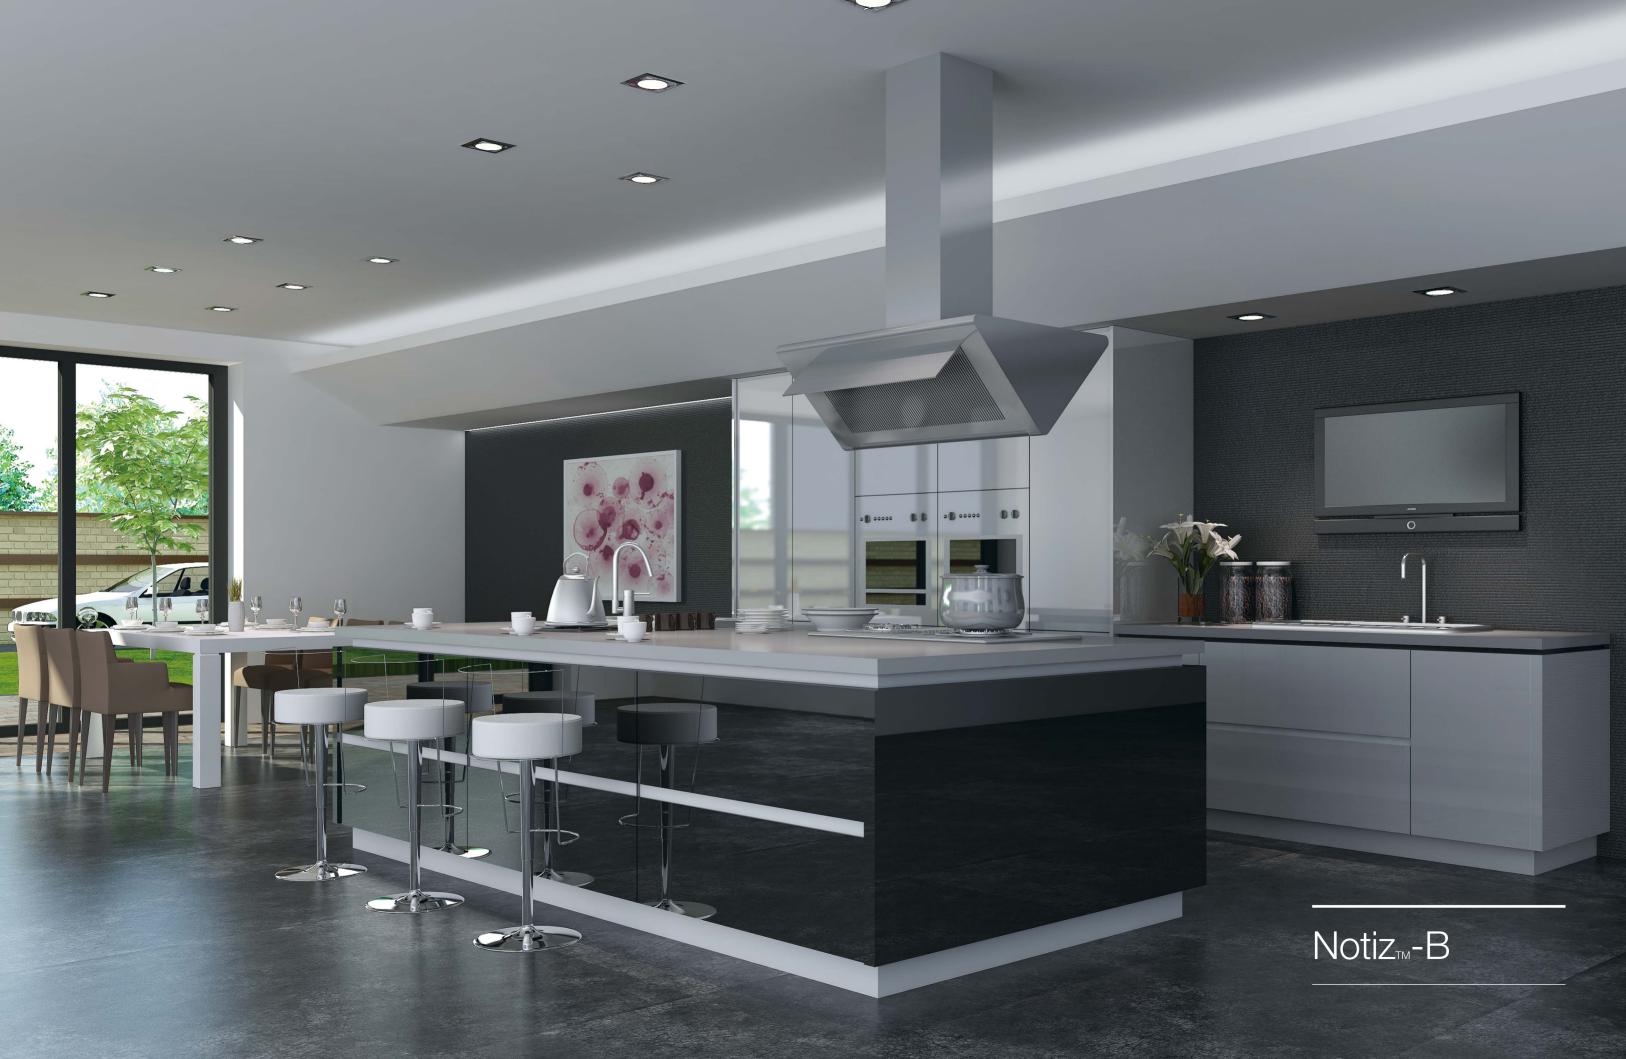

# Notiz<sub>m</sub>-B

## Soothing and smooth,

Notiz-B invites you to touch and experience its shiny elegance. The tones are muted, the lines discreet, the finishing precise and satisfying. Glossy door panels feel as pure as bone china. Notiz-B strikes a perfect balance between form and function.