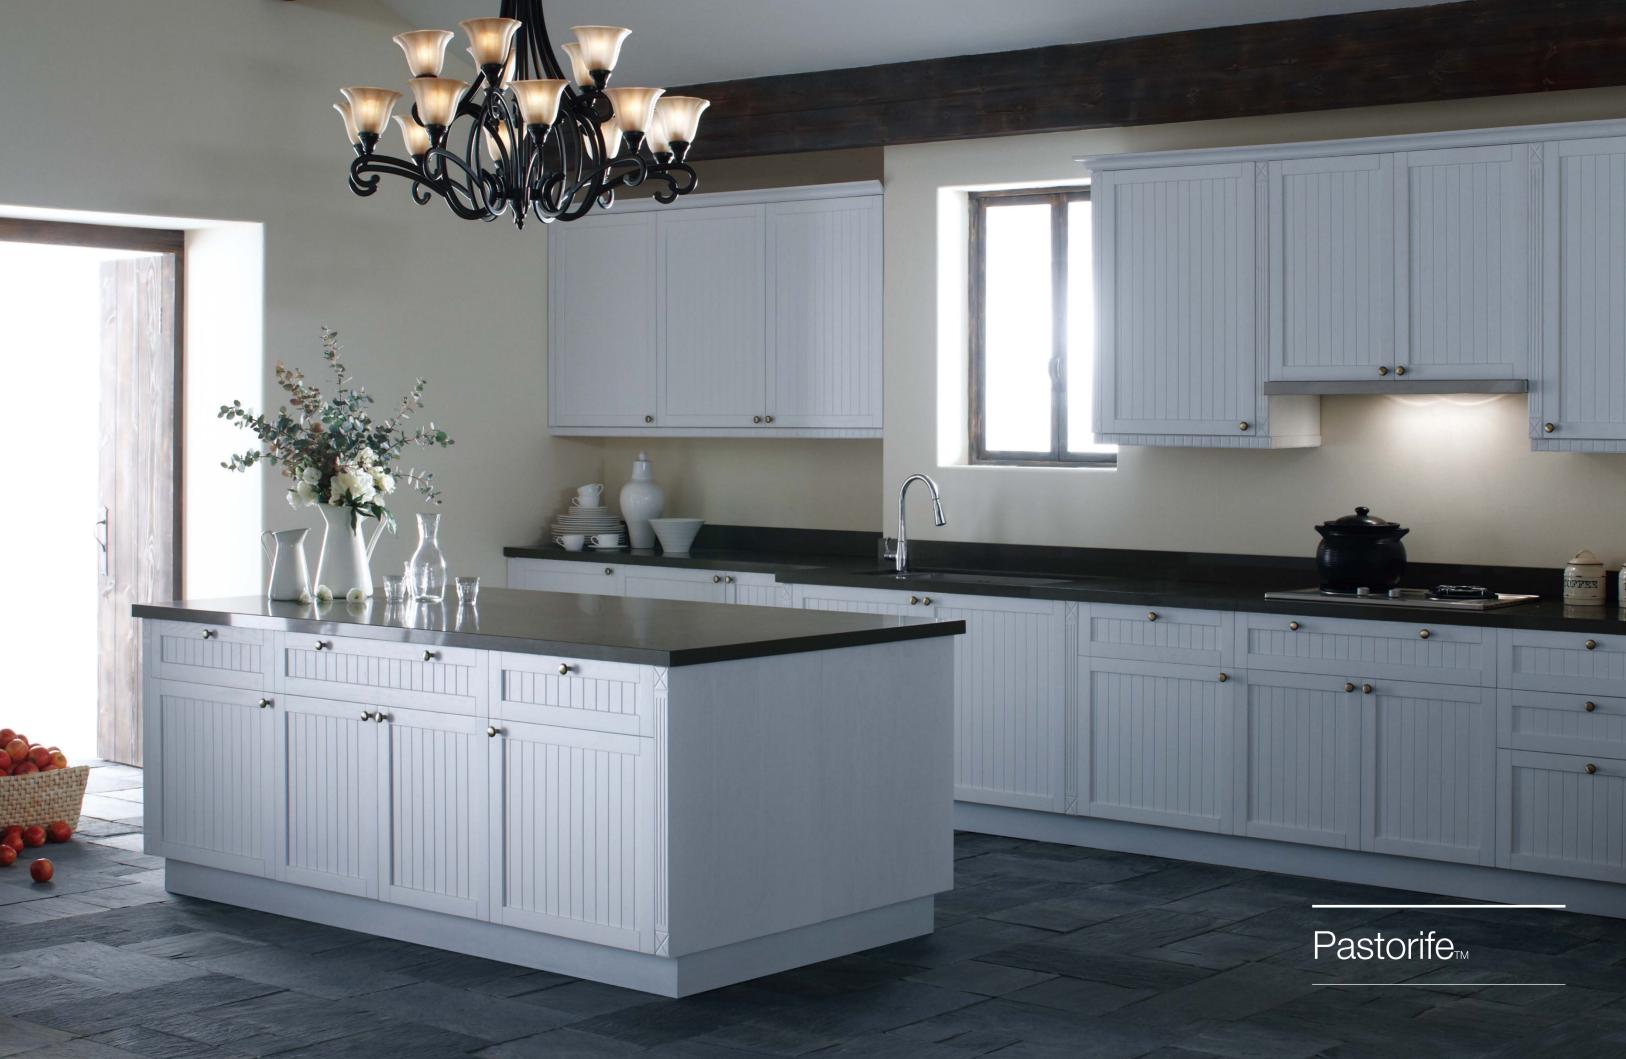

# Pastorife

The round bronze hardware dances in the square wood, just like minimalist American stripes flying in the wind, all the while transporting us to the calm, peaceful life of a by-gone era. Pure white radiates against the dark cabinet top and flooring, in a bold mix of contrasting colors, giving a feeling of simple elegance.