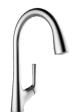

Material: PVC Coated With Aluminum | Color: |    |    |
|------------------------------------|--------|----|----|
|                                    |        | RU | MS |
|                                    |        |    |    |
|                                    |        | MB | MW |

# KOHLER KITCHEN SINKS & FAUCETS



#### Kitchen Faucets



SENSATE<sub>TM</sub> Touchless Kitchen Faucet K-72218T-B7-CP Reach: 214 mm Height: 243 mm



**FORTE**<sub>TM</sub> Pullout Kitchen Faucet K-10433T-B4-CP/VS Reach: 257 mm Height: 221 mm



ALEO<sub>TM</sub> Pullout Kitchen Faucet K-99175T-4-CP Reach: 221 mm Height: 257 mm



TAUT Kitchen Faucet Swing Spout with Pin Handle K-21370T-4-CP Reach: 178 mm Height: 322 mm



ARTIFACTS™ Pull-down Kitchen Faucet K-99259-CP/VS Reach: 230 mm Height: 244 mm



MALLECOTM Touchless Pull-Down Kitchen Faucet K-77748T-4-CP/VS Reach: 230 mm Height: 239 mm



ALEO Kitchen Faucet K-99176T-4-CP Reach: 220 mm Height: 259 mm



KUMIN<sub>TM</sub> Reach: 227 mm Height: 221 mm



Reach: 203 mm Height: 219 mm



**ELATE**<sub>TM</sub> Pullout Kitchen Faucet K-13963T-C4-ECP/CP/VS Reach: 228 mm Height: 258 mm



TAUT with Lever Handle K-21367T-4-CP Reach: 222 mm Height: 389 mm



SIMPLICE TM Pull-Down Kitchen Faucet K-597T-C4-ECP/CP/VS





Pull-Down Kitchen Faucet



#### Cast Iron Kitchen Sinks

WHITE HAVEN M Self-Trimming Smart Divide Munder-Mount Large/Medium Double-Bowl Kitchen Sink with Tall Apron and Hayridge<sub>™</sub> Design K-6349-0 Size: 906 x 548 x 224 mm





INDIO<sub>TM</sub> SMART DIVIDE Large / Medium Self-Rimming / Undercounter Kitchen Sink