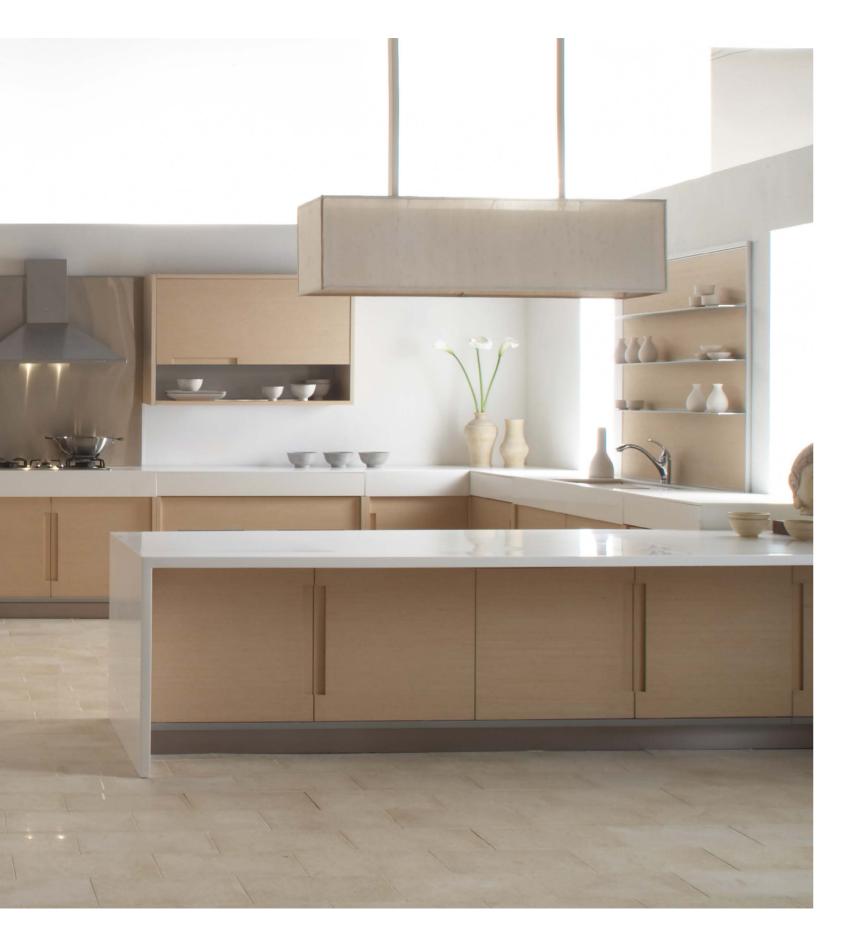

# Trenquilite

Home should always be a place of tranquility and peace. Trenquilite exudes calmness and purity. Gentle earth tones blend with smooth white surfaces. The atmosphere is fresh, clean and uplifting. This is a kitchen to create in, a kitchen to cherish as a place of beauty and tranquility.