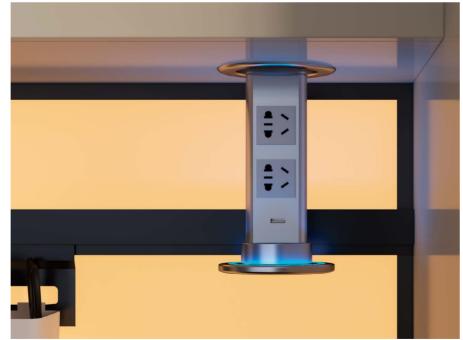

It boasts an imposing height of 2.7 meters. The ingenious design incorporates intelligent lighting technology based on circadian rhythms. The lighting tone changes according to the time of day. Backsplash light bounces surrounding light onto the counter space, bringing a perfect lighting experience to the entire kitchen. It also features functional products, including a standalone compartment for spices and seasonings or medicines, a retractable power socket, pantry and appliance storage space, a separate cabinet for cleaning tools, meeting the needs of Asian users, as well as creating a sophisticated cosmopolitan touch.