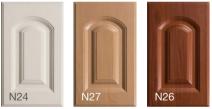

# Cabinet Styles & Colors

Cabinet Styles & Colors

|          | Wear-resistant | Textured Series                        |                                     |   |        | Wear-rea         |
|----------|----------------|----------------------------------------|-------------------------------------|---|--------|------------------|
| Corila™  |                |                                        |                                     |   | Waveml | The color of the |
| N58 N    | N59            | N60                                    | N61                                 |   | E01    | N13A             |
| N62 N    | N76            |                                        |                                     |   | N32    | H10              |
| Prelude™ |                | The color of the door is designed to n | nix match with that of edge banding | J | V11    |                  |

Wave III

Kuranda™

C05

C06

C07

\*Samples marked "New" is ready to launch in 2020, the actual launch date refers to Kohler kitchen's official memo.

## resistant Textured Series

the door E01,N13A,E03,E04,N32 is designed to mix match with that of edge banding

Cabinet Styles & Colors