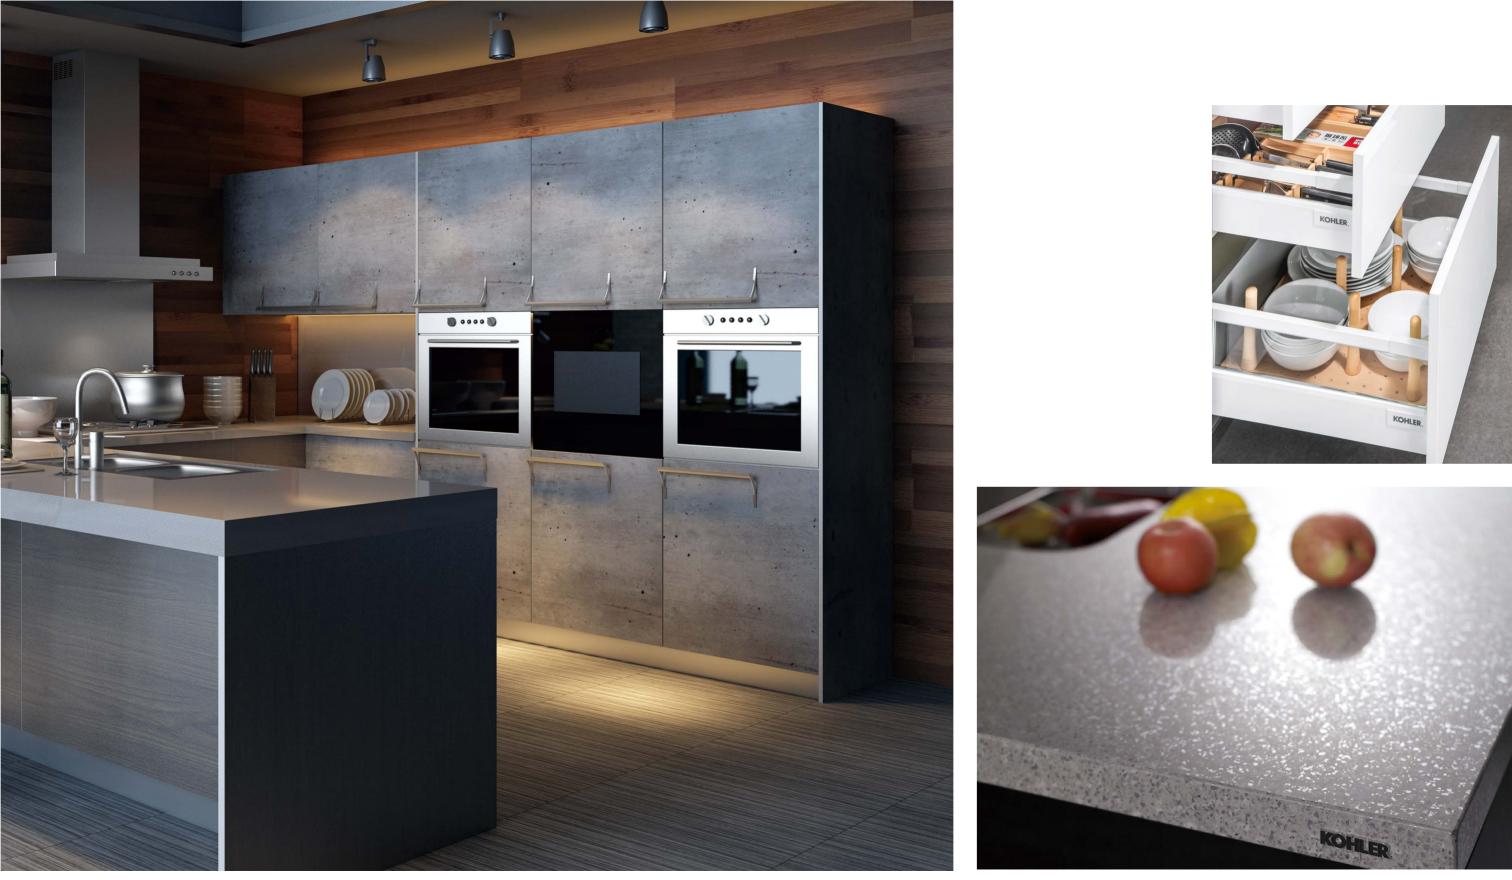

# KOHLER KITCHENS **日**章記衛廚

0

Living on the Leading Edge of Design and Technology

From products that perfectly combine design and technology to overall kitchen and bathroom solutions, KOHLER brings a gracious living to every customer

## **Kohler's Mission**

Kohler mission is to contribute to a higher level of gracious living for all those who experience our products and services. We reflect this mission in our work, in our team approach to meeting objectives and in each of the products and services we provide our customers. We endeavor to live on the leading edge of design and technology in product development and process as well as maintain a single level of quality across all product categories and services.