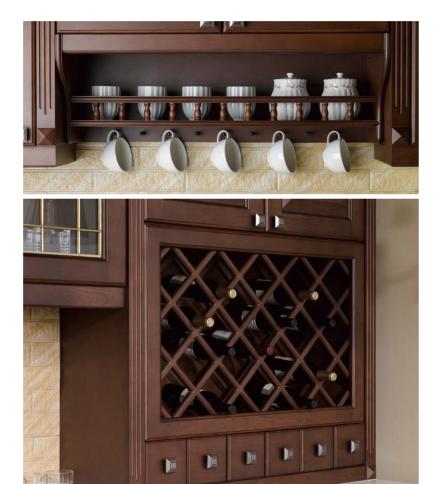

# Corilam-G

Interesting textures, natural wood patterns and glazed materials blend tastefully with carefully selected contemporary colors. Beneath Corila's smooth exterior lie features that harmonize style with function, like the multi-functional pull-out wire basket and the discrete built-in refrigerator with a rack for bottles.

# Corila

Sleek and elegant in appearance, this stylish wall unit is a symphony of color and contemporary lines, as pleasing to the eye as it is comfortable to use.