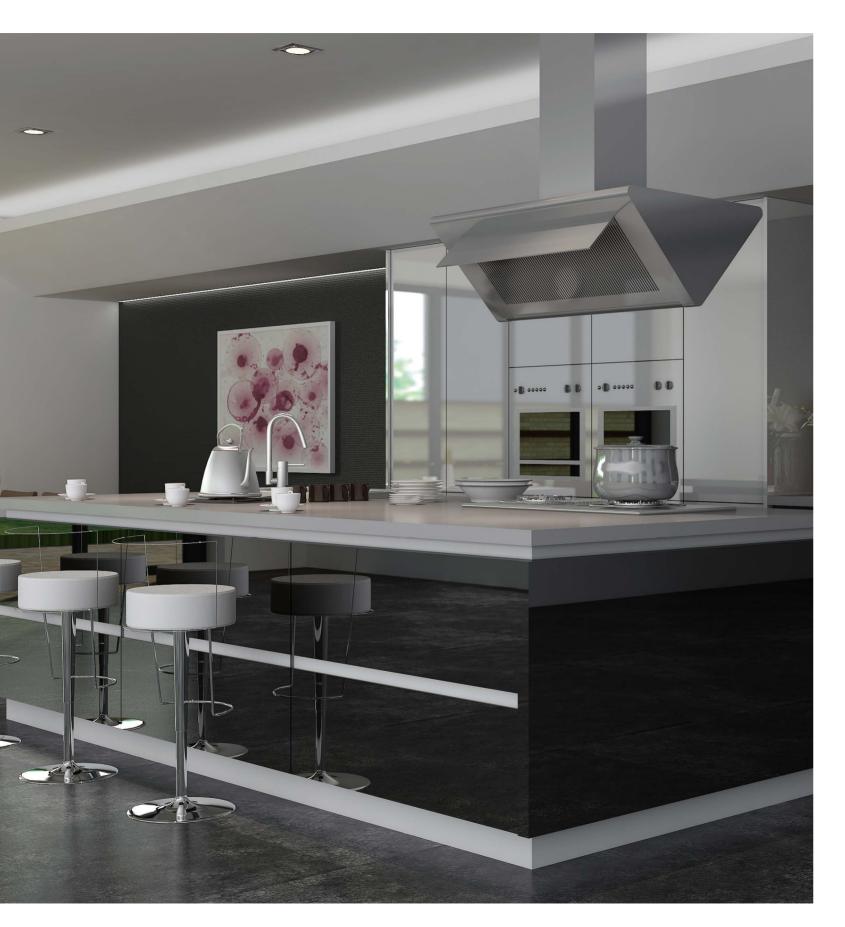

# DISCOVER YOUR STYLE

When you open the door of a KOHLER kitchen you enter a new dimension where aesthetic design merges seamlessly with convenient function.

## Enjoyable cooking starts here

Our revolutionary kitchen designs blend luxury, elegance and style with quality and durability. Perfectly balanced contemporary forms create an impression of harmony and well-being. When you open the door of a KOHLER kitchen you enter a new dimension where aesthetic design merges seamlessly with convenient functionality.

# Contemporary designs for stylish living

Meticulous attention to details and thoughtful design complements Kohler's tradition of bold creativity. Our kitchens are the result of the best in American design; each form, each edge, each product has been conceived for elegance, practicality and a uniquely smooth feel of luxury.