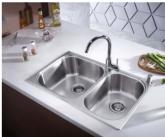

e-Basin Undercounter Kitchen Sink K-3880T-P-NA Includes: Counter top control strainer,50 mm antibacterial S-trap wire rinse basket and cutting board Dimensions: 820 x 430 x 215 mm



POISE Single-Basin Undercounter Entertainment Kitchen Sink (Small) K-3883T-P-NA Includes: Counter top control strainer.50 mm antibacterial S-trap. wire rinse basket and cutting board Dimensions: 430 x 430 x 215 mm

B



PROLOGUE Single-Basin Dual-mount Kitchen Sink K-23014T-H-NA Includes: Easy clean double lavers duo-strainer. 50 mm antibacterial S-trap basket Dimensions: 450 x 440 x 190 mm

\*

¥)

S

Ê

1



JULY Large / Medium Self-Rimming / Undercounter Kitchen Sink K-77601T-2ED-KS/NA Includes: Easy clean strainer, 50 mm antibacterial S-trap and soap dispenser Dimensions:  $760 \times 450 \times 200$  mr























Superior Material 304 surgery stainless steel for exceptional



LADENA Large/ Medium Dual-mount Kitchen Sink K-23846T-2HD-NA Includes: Easy clean double layers duo-strainer, 50 mm antibacterial S-trap,Colander set Dimensions: 840 x 470 x 190 mm

MORAINE

Concealed Large/

K-99064T-P-NA

sink splashback

K-72913T-P-NA Includes: Counter top control strainer, 50 mm antibacterial S-trap Dimensions: 838 x 450 x 225 mm

Medium Undercounter Kitchen Sink

strainer, 50 mm antibacterial S-trap,

Includes: Counter top control

wire rinse basket, drainboard,

cutting board, glass cover and

Dimensions: 838 x 450 x 225 mm MORAINE Concealed Large/

Medium Undercounter Kitchen Sink

Ę



LADENA







Large Single Dual-mount Kitchen Sink K-23847T-2HD-NA Includes: Easy clean double