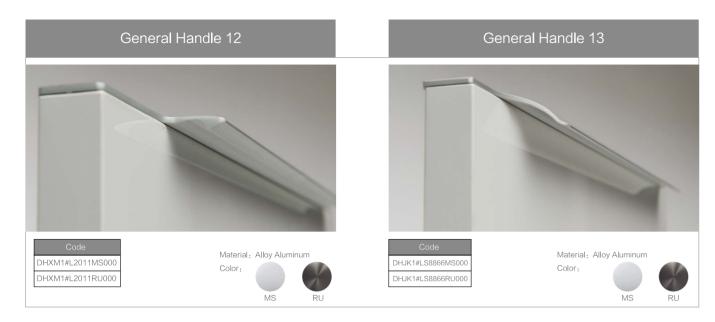

#### Solid Wood Collection

Glass door with silver copper stripes

Glass door with golden copper stripes

Cabinet Door Handles

| Corila <sub>™</sub> Handle                                                                                                                                                                                                                                                                                                                                                                                                                                                                                                                                                                                                                                                                                                                     | Prelude <sub>™</sub> Handle                                                                                                                                                                                                                                                                                                                                                                                                                                                                                                                                                                                                                                                                                                                                                                                                                                          |
|------------------------------------------------------------------------------------------------------------------------------------------------------------------------------------------------------------------------------------------------------------------------------------------------------------------------------------------------------------------------------------------------------------------------------------------------------------------------------------------------------------------------------------------------------------------------------------------------------------------------------------------------------------------------------------------------------------------------------------------------|----------------------------------------------------------------------------------------------------------------------------------------------------------------------------------------------------------------------------------------------------------------------------------------------------------------------------------------------------------------------------------------------------------------------------------------------------------------------------------------------------------------------------------------------------------------------------------------------------------------------------------------------------------------------------------------------------------------------------------------------------------------------------------------------------------------------------------------------------------------------|
|                                                                                                                                                                                                                                                                                                                                                                                                                                                                                                                                                                                                                                                                                                                                                |                                                                                                                                                                                                                                                                                                                                                                                                                                                                                                                                                                                                                                                                                                                                                                                                                                                                      |
| Code         L         D         H         C           DHKL1#CORBOS160         167         31         21.5         160           DHKL1#CORBOS320         327         31         21.5         320           DHKL1#CORBOS576         583         31         21.5         576                                                                                                                                                                                                                                                                                                                                                                                                                                                                     | Code         L         D         H         C           DHKL1#PRESC160         220         28         8.7         160           DHKL1#PRESC242         284         28         8.7         224           DHKL1#PRESC320         380         28         8.7         320           DHKL1#PREBN160         220         28         8.7         160           DHKL1#PREBN224         284         28         8.7         224           DHKL1#PREBN320         380         28         8.7         320           DHKL1#PREBN320         380         28         8.7         320           DHKL1#PRETT160         220         28         8.7         160           DHKL1#PRETT320         380         28         8.7         320           DHKL1#PRETT320         380         28         8.7         320           DHKL1#PRETT320         380         28         8.7         320 |
| Kuranda <sub>™</sub> Handle                                                                                                                                                                                                                                                                                                                                                                                                                                                                                                                                                                                                                                                                                                                    | Notiz <sub>™</sub> Handle                                                                                                                                                                                                                                                                                                                                                                                                                                                                                                                                                                                                                                                                                                                                                                                                                                            |
|                                                                                                                                                                                                                                                                                                                                                                                                                                                                                                                                                                                                                                                                                                                                                |                                                                                                                                                                                                                                                                                                                                                                                                                                                                                                                                                                                                                                                                                                                                                                                                                                                                      |
| Code         L         D         H         C           DHKL1#KURSC192         204         46.5         18.5         192           DHKL1#KURBN192         204         46.5         18.5         192           DHKL1#KURT192         204         46.5         18.5         192           DHKL1#KURSC256         268         46.5         18.5         256           DHKL1#KURT1256         268         46.5         18.5         256 | Code         L         D         H         C           DHKL1#NOTOS160         175         33         15         160           DHKL1#NOTOS320         335         33         15         320           DHKL1#NOTOS576         591         33         15         576                                                                                                                                                                                                                                                                                                                                                                                                                                                                                                                                                                                                    |
| Nuva™ Handle                                                                                                                                                                                                                                                                                                                                                                                                                                                                                                                                                                                                                                                                                                                                   | Retra <sub>™</sub> Handle                                                                                                                                                                                                                                                                                                                                                                                                                                                                                                                                                                                                                                                                                                                                                                                                                                            |
|                                                                                                                                                                                                                                                                                                                                                                                                                                                                                                                                                                                                                                                                                                                                                |                                                                                                                                                                                                                                                                                                                                                                                                                                                                                                                                                                                                                                                                                                                                                                                                                                                                      |
| CodeLDHCDHKL1#NUVOS2302344023230DHKL1#NUVOS5005044023500                                                                                                                                                                                                                                                                                                                                                                                                                                                                                                                                                                                                                                                                                       | Code     L     D     H     C       DHKL1#RETPS000     79     79     16     Material: Alloy Zinc       Color: PS                                                                                                                                                                                                                                                                                                                                                                                                                                                                                                                                                                                                                                                                                                                                                      |