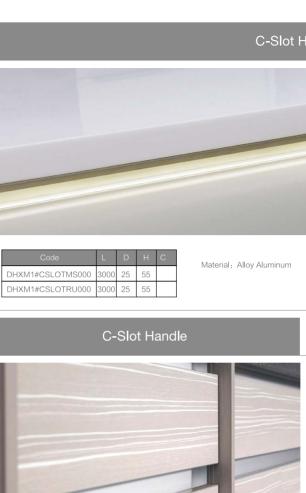

|





#### V shaped flat base handle



#### KOHLER, KITCHENS Cabinet Door Handles

C-Slot Handle For Light R Color: MS RU L shaped handle Material: Alloy Aluminum Color: MS RU U shaped handle Material: Alloy Aluminum Color: MS RU RU

#### **KOHLER.**KITCHENS Cabinet Door Handles



#### Quartz Series

Kohler-Luxury Series



#### Kohler- Luxury Series - Checkered series







Kohler Luxury Comfort series





Kohler-Luxury Supreme Series













Colors for reference only

#### **KOHLER**.KITCHENS Worktop





Worktop

#### Polyster Series

Kohler-Comfort Series

# D98-12 Thickness:12mm D99-12 Thickness:12mm D94A-12 Thickness:12mm D97-12 Thickness:12mm G73-12 Thickness:12mm G75-12 Thickness:12mm E66-12 Thickness:12mm D96-12 Thickness: 2mm

#### Kohler-Comfort Series-Checkered Series

T