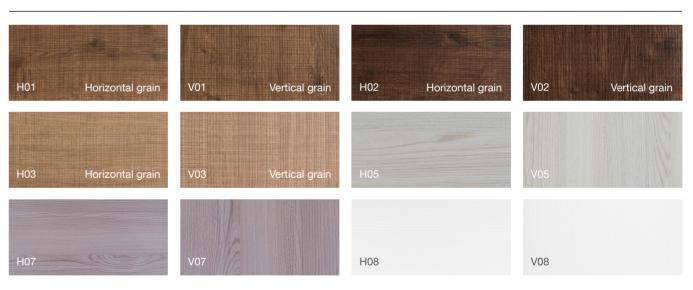

# Cabinet Styles & Colors

Cabinet Styles & Colors

|          | Wear-resistant | Textured Series                        |                                     |   |        | Wear-rea         |
|----------|----------------|----------------------------------------|-------------------------------------|---|--------|------------------|
| Corila™  |                |                                        |                                     |   | Waveml | The color of the |
| N58 N    | N59            | N60                                    | N61                                 |   | E01    | N13A             |
| N62 N    | N76            |                                        |                                     |   | N32    | H10              |
| Prelude™ |                | The color of the door is designed to n | nix match with that of edge banding | J | V11    |                  |

Wave III

Kuranda™

C05

C06

C07

\*Samples marked "New" is ready to launch in 2020, the actual launch date refers to Kohler kitchen's official memo.

## resistant Textured Series

the door E01,N13A,E03,E04,N32 is designed to mix match with that of edge banding

Cabinet Styles & Colors