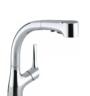

# KARESS

Kohler Kitchens Karess combines a full metal surface with robust lines of futurism.

Suspended Base Unit design Titanium-colored Finish