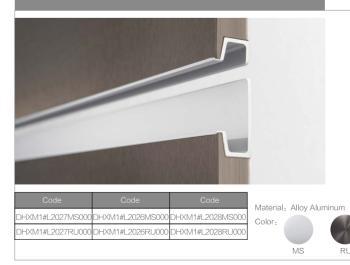

#### Solid Wood Collection

Glass door with silver copper stripes

Glass door with golden copper stripes

Cabinet Door Handles

| Corila <sub>™</sub> Handle                                                                                                                                                                                                                                                                                                                                                                                                                                                                                                                                                                                                                                                                                                                     | Prelude <sub>™</sub> Handle                                                                                                                                                                                                                                                                                                                                                                                                                                                                                                                                                                                                                                                                                                                                                                                                                                          |
|------------------------------------------------------------------------------------------------------------------------------------------------------------------------------------------------------------------------------------------------------------------------------------------------------------------------------------------------------------------------------------------------------------------------------------------------------------------------------------------------------------------------------------------------------------------------------------------------------------------------------------------------------------------------------------------------------------------------------------------------|----------------------------------------------------------------------------------------------------------------------------------------------------------------------------------------------------------------------------------------------------------------------------------------------------------------------------------------------------------------------------------------------------------------------------------------------------------------------------------------------------------------------------------------------------------------------------------------------------------------------------------------------------------------------------------------------------------------------------------------------------------------------------------------------------------------------------------------------------------------------|
|                                                                                                                                                                                                                                                                                                                                                                                                                                                                                                                                                                                                                                                                                                                                                |                                                                                                                                                                                                                                                                                                                                                                                                                                                                                                                                                                                                                                                                                                                                                                                                                                                                      |
| Code         L         D         H         C           DHKL1#CORBOS160         167         31         21.5         160           DHKL1#CORBOS320         327         31         21.5         320           DHKL1#CORBOS576         583         31         21.5         576                                                                                                                                                                                                                                                                                                                                                                                                                                                                     | Code         L         D         H         C           DHKL1#PRESC160         220         28         8.7         160           DHKL1#PRESC242         284         28         8.7         224           DHKL1#PRESC320         380         28         8.7         320           DHKL1#PREBN160         220         28         8.7         160           DHKL1#PREBN224         284         28         8.7         224           DHKL1#PREBN320         380         28         8.7         320           DHKL1#PREBN320         380         28         8.7         320           DHKL1#PRETT160         220         28         8.7         160           DHKL1#PRETT320         380         28         8.7         320           DHKL1#PRETT320         380         28         8.7         320           DHKL1#PRETT320         380         28         8.7         320 |
| Kuranda <sub>™</sub> Handle                                                                                                                                                                                                                                                                                                                                                                                                                                                                                                                                                                                                                                                                                                                    | Notiz <sub>™</sub> Handle                                                                                                                                                                                                                                                                                                                                                                                                                                                                                                                                                                                                                                                                                                                                                                                                                                            |
|                                                                                                                                                                                                                                                                                                                                                                                                                                                                                                                                                                                                                                                                                                                                                |                                                                                                                                                                                                                                                                                                                                                                                                                                                                                                                                                                                                                                                                                                                                                                                                                                                                      |
| Code         L         D         H         C           DHKL1#KURSC192         204         46.5         18.5         192           DHKL1#KURBN192         204         46.5         18.5         192           DHKL1#KURT192         204         46.5         18.5         192           DHKL1#KURSC256         268         46.5         18.5         256           DHKL1#KURT1256         268         46.5         18.5         256 | Code         L         D         H         C           DHKL1#NOTOS160         175         33         15         160           DHKL1#NOTOS320         335         33         15         320           DHKL1#NOTOS576         591         33         15         576                                                                                                                                                                                                                                                                                                                                                                                                                                                                                                                                                                                                    |
| Nuva™ Handle                                                                                                                                                                                                                                                                                                                                                                                                                                                                                                                                                                                                                                                                                                                                   | Retra <sub>™</sub> Handle                                                                                                                                                                                                                                                                                                                                                                                                                                                                                                                                                                                                                                                                                                                                                                                                                                            |
|                                                                                                                                                                                                                                                                                                                                                                                                                                                                                                                                                                                                                                                                                                                                                |                                                                                                                                                                                                                                                                                                                                                                                                                                                                                                                                                                                                                                                                                                                                                                                                                                                                      |
| CodeLDHCDHKL1#NUVOS2302344023230DHKL1#NUVOS5005044023500                                                                                                                                                                                                                                                                                                                                                                                                                                                                                                                                                                                                                                                                                       | Code     L     D     H     C       DHKL1#RETPS000     79     79     16     Material: Alloy Zinc       Color: PS                                                                                                                                                                                                                                                                                                                                                                                                                                                                                                                                                                                                                                                                                                                                                      |