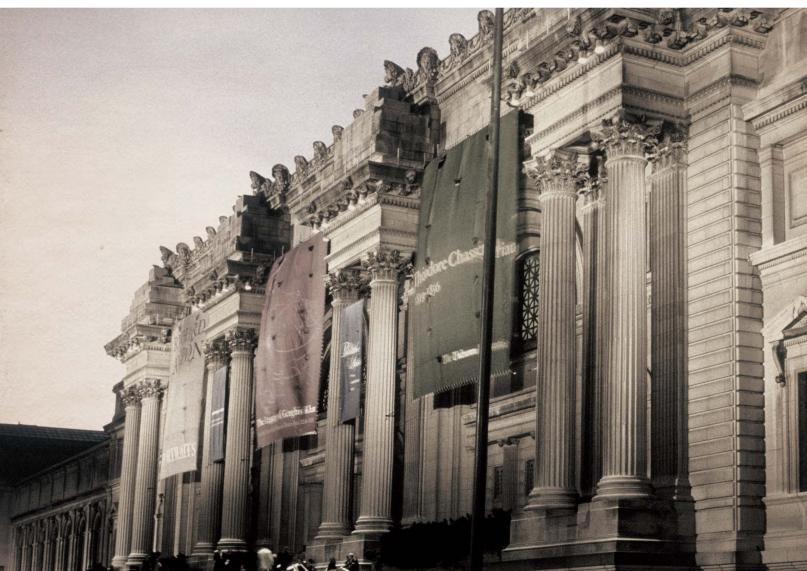

# A Creative Tradition of Inspired Design

Since 1929 when the Kathryn black fixture series was first displayed at the Metropolitan Museum of Art in New York city, artistic inspiration and creativity have been a key elements throughout Kohler rich history. 1929 – KOHLER's debut in the world of art begins when the Kathryn black fixtures series is exhibited at the Metropolitan Museum of Art in New York city.

## Art Traditions - A heritage of artistry

Artistic inspiration and creativity have been a key element throughout Kohler's 146 years history. Kohler's debut in the world of art began in 1929 when the KOHLER Kathryn black fixtures series was exhibited at the Metropolitan Museum of Art in New York city.