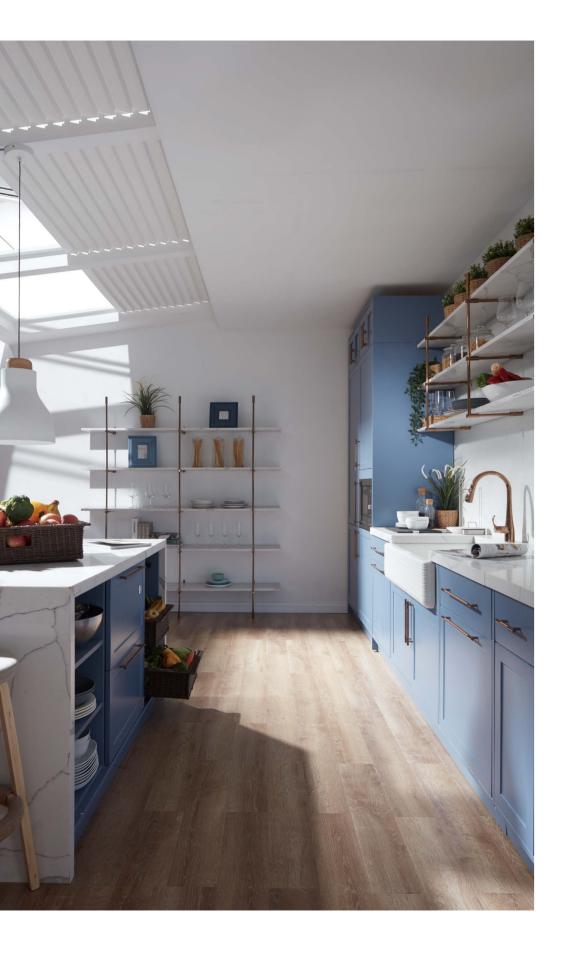

# Nordic Sunm

Nordic Sun is a modern multi-functional cabinet set designed for optimum usability as an all-in-one solution for the kitchen.

Inspired by the Nordic design of elegant minimalism in gray and black, the style represents a bold yet reserved character.

It boasts an imposing height of 2.7 meters. The ingenious design incorporates intelligent lighting technology based on circadian rhythms. The lighting tone changes according to the time of day. Backsplash light bounces surrounding light onto the counter space, bringing a perfect lighting experience to the entire kitchen. It also features functional products, including a standalone compartment for spices and seasonings or medicines, a retractable power socket, pantry and appliance storage space, a separate cabinet for cleaning tools, meeting the needs of Asian users, as well as creating a sophisticated cosmopolitan touch.