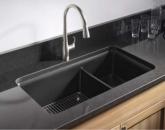

# Cabinet Styles & Colors

Cabinet Styles & Colors

|          | Wear-resistant | Textured Series                        |                                     |   |        | Wear-rea         |
|----------|----------------|----------------------------------------|-------------------------------------|---|--------|------------------|
| Corila™  |                |                                        |                                     |   | Waveml | The color of the |
| N58 N    | N59            | N60                                    | N61                                 |   | E01    | N13A             |
| N62 N    | N76            |                                        |                                     |   | N32    | H10              |
| Prelude™ |                | The color of the door is designed to n | nix match with that of edge banding | J | V11    |                  |