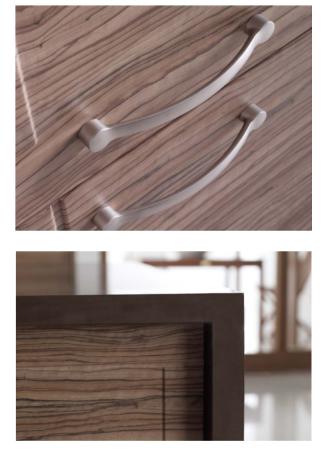

# Amerissic

The natural pattern of wood gives off the unique charm of fortitude and maturity. Lines and random curves gleam in the company of metal hardware.