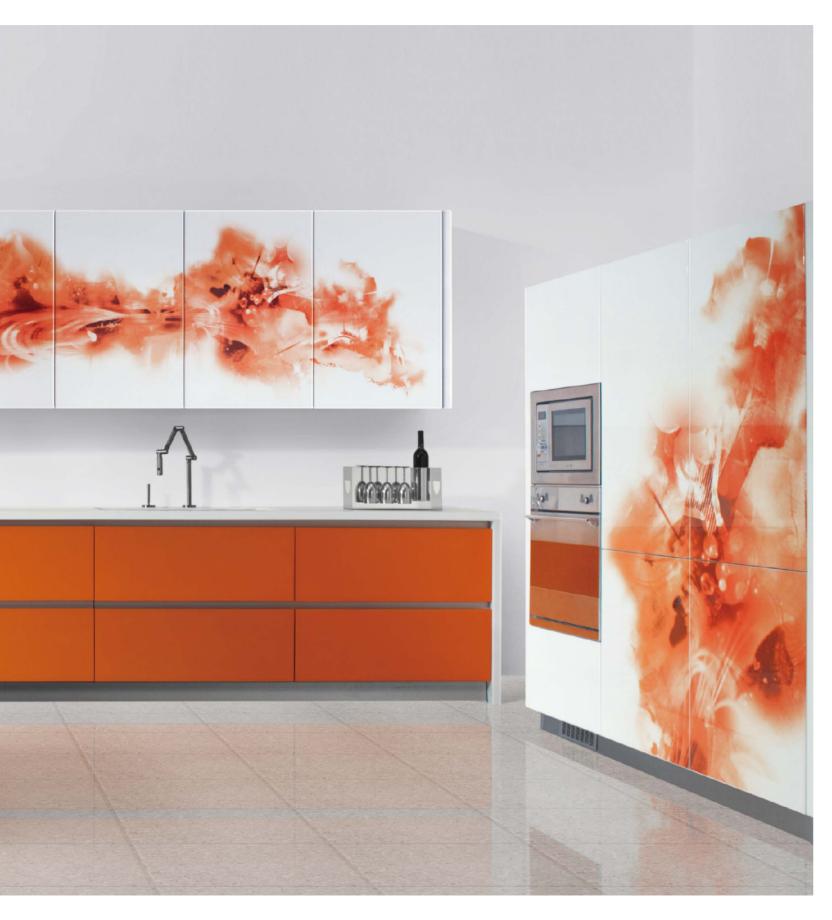

## Fairytale Memories in Neverland

Silvery lines and abstract shapes swirl together in a misty dreamscape where we recall an emotion, a memory, a time we have experienced before, changing with each look depending on our mood. This unique work of art brings to your kitchen an endless source of inspiration and refreshment for your spirit, as well as creating for you a harmonious, dreamlike experience.

I-A Purple