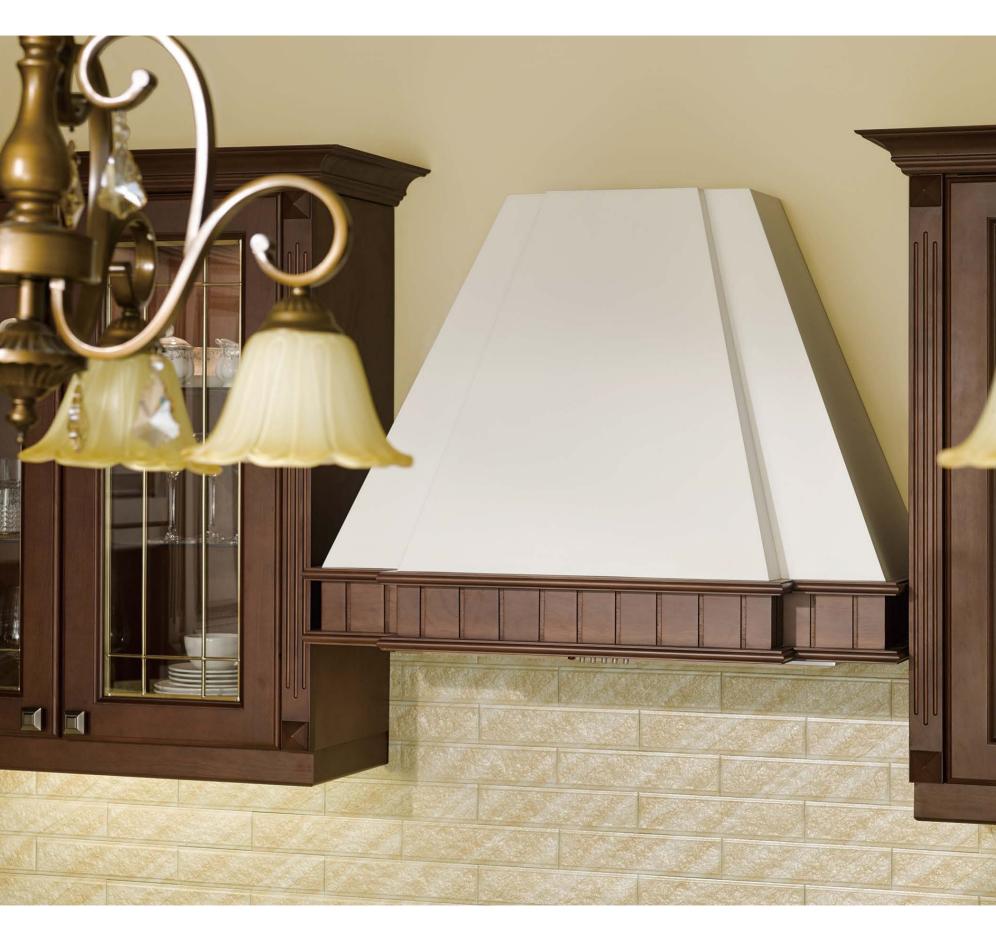

# Corilam-G

Interesting textures, natural wood patterns and glazed materials blend tastefully with carefully selected contemporary colors. Beneath Corila's smooth exterior lie features that harmonize style with function, like the multi-functional pull-out wire basket and the discrete built-in refrigerator with a rack for bottles.