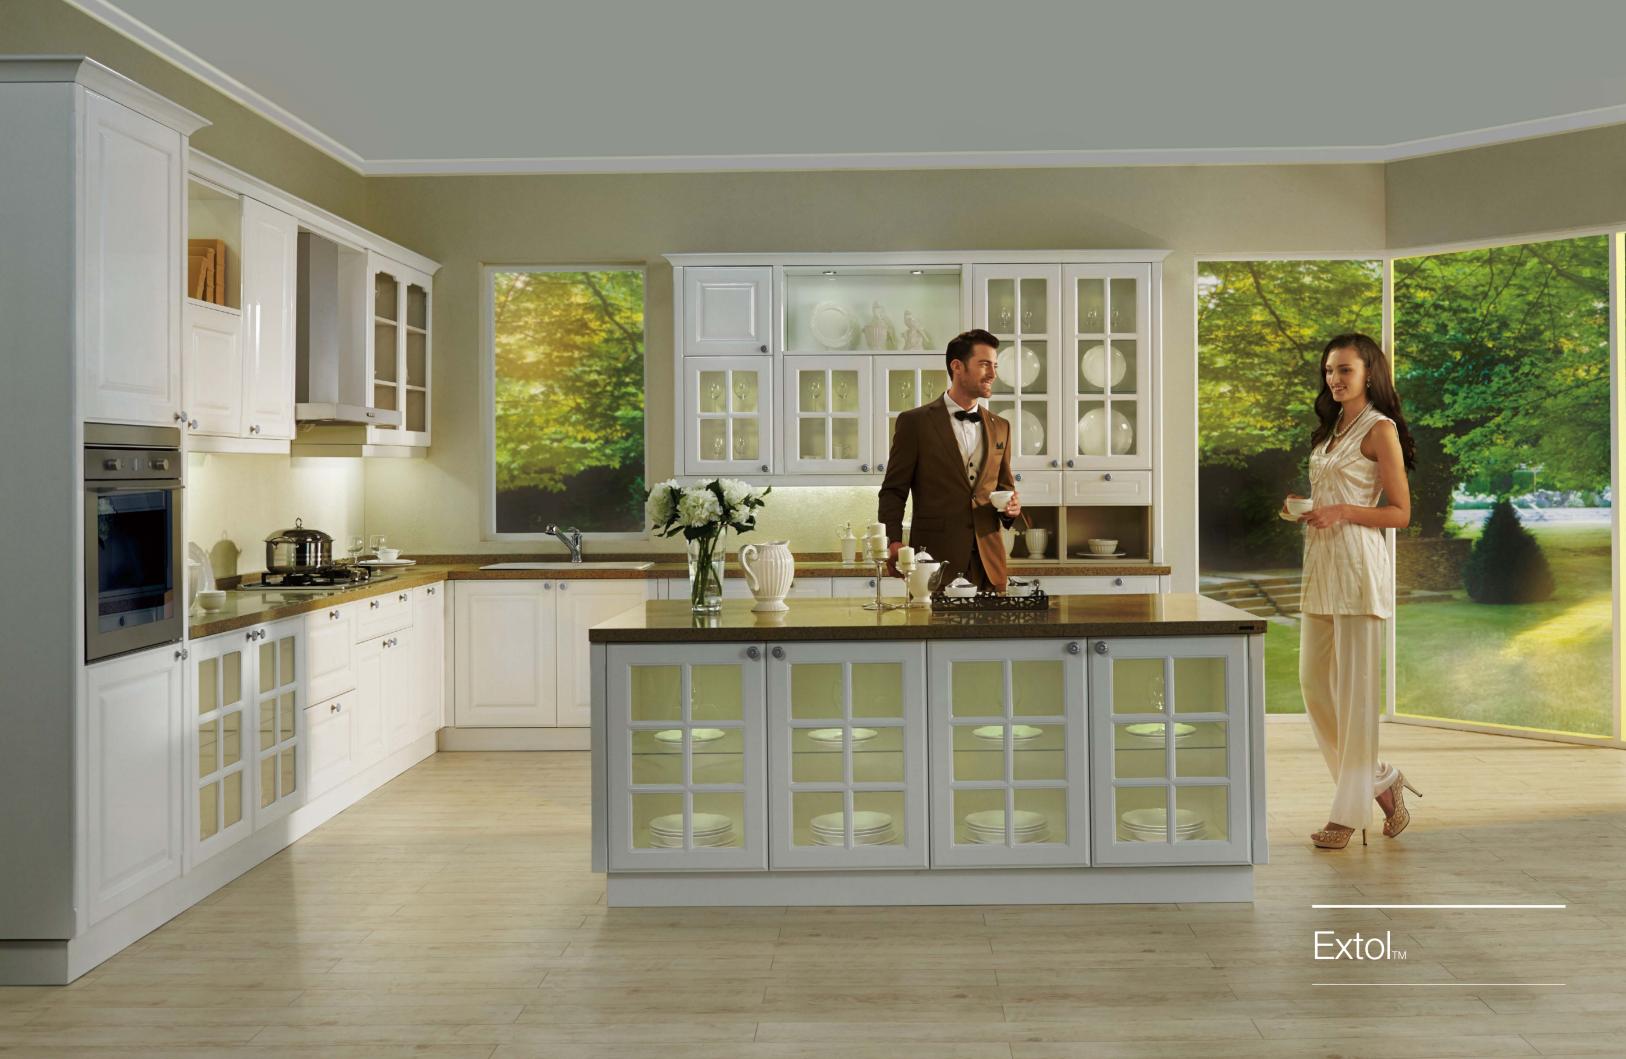

### Extol

Extol inherits Victorian design, while integrating it with an inspired American minimalist style. It perfectly combines modern fashion with classic design in a graceful and conservative manner. Surrounded by Extol, you'll feel as if you were bathing in the sun, enjoying the warmth and romance of a British manor.