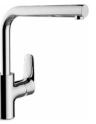

|--------|----|----|
|                                    |        | RU | MS |
|                                    |        |    |    |
|                                    |        | MB | MW |

# KOHLER KITCHEN SINKS & FAUCETS



#### Kitchen Faucets



SENSATE<sub>TM</sub> Touchless Kitchen Faucet K-72218T-B7-CP Reach: 214 mm Height: 243 mm



**FORTE**<sub>TM</sub> Pullout Kitchen Faucet K-10433T-B4-CP/VS Reach: 257 mm Height: 221 mm



ALEO<sub>TM</sub> Pullout Kitchen Faucet K-99175T-4-CP Reach: 221 mm Height: 257 mm



TAUT Kitchen Faucet Swing Spout with Pin Handle K-21370T-4-CP Reach: 178 mm Height: 322 mm



ARTIFACTS™ Pull-down Kitchen Faucet K-99259-CP/VS Reach: 230 mm Height: 244 mm



MALLECOTM Touchless Pull-Down Kitchen Faucet K-77748T-4-CP/VS Reach: 230 mm Height: 239 mm



ALEO Kitchen Faucet K-99176T-4-CP Reach: 220 mm Height: 259 mm



KUMIN<sub>TM</sub> Reach: 227 mm Height: 221 mm



Reach: 203 mm Height: 219 mm



**ELATE**<sub>TM</sub> Pullout Kitchen Faucet K-13963T-C4-ECP/CP/VS Reach: 228 mm Height: 258 mm



TAUT with Lever Handle K-21367T-4-CP Reach: 222 mm Height: 389 mm



SIMPLICE TM Pull-Down Kitchen Faucet K-597T-C4-ECP/CP/VS





Pull-Down Kitchen Faucet



#### Cast Iron Kitchen Sinks

WHITE HAVEN M Self-Trimming Smart Divide Munder-Mount Large/Medium Double-Bowl Kitchen Sink with Tall Apron and Hayridge<sub>™</sub> Design K-6349-0 Size: 906 x 548 x 224 mm





INDIO<sub>TM</sub> SMART DIVIDE Large / Medium Self-Rimming / Undercounter Kitchen Sink K-3885T-1S/2SD-0 (for Single-Hole Kitchen Faucet) Includes: Strainer, S-trap rinse basket