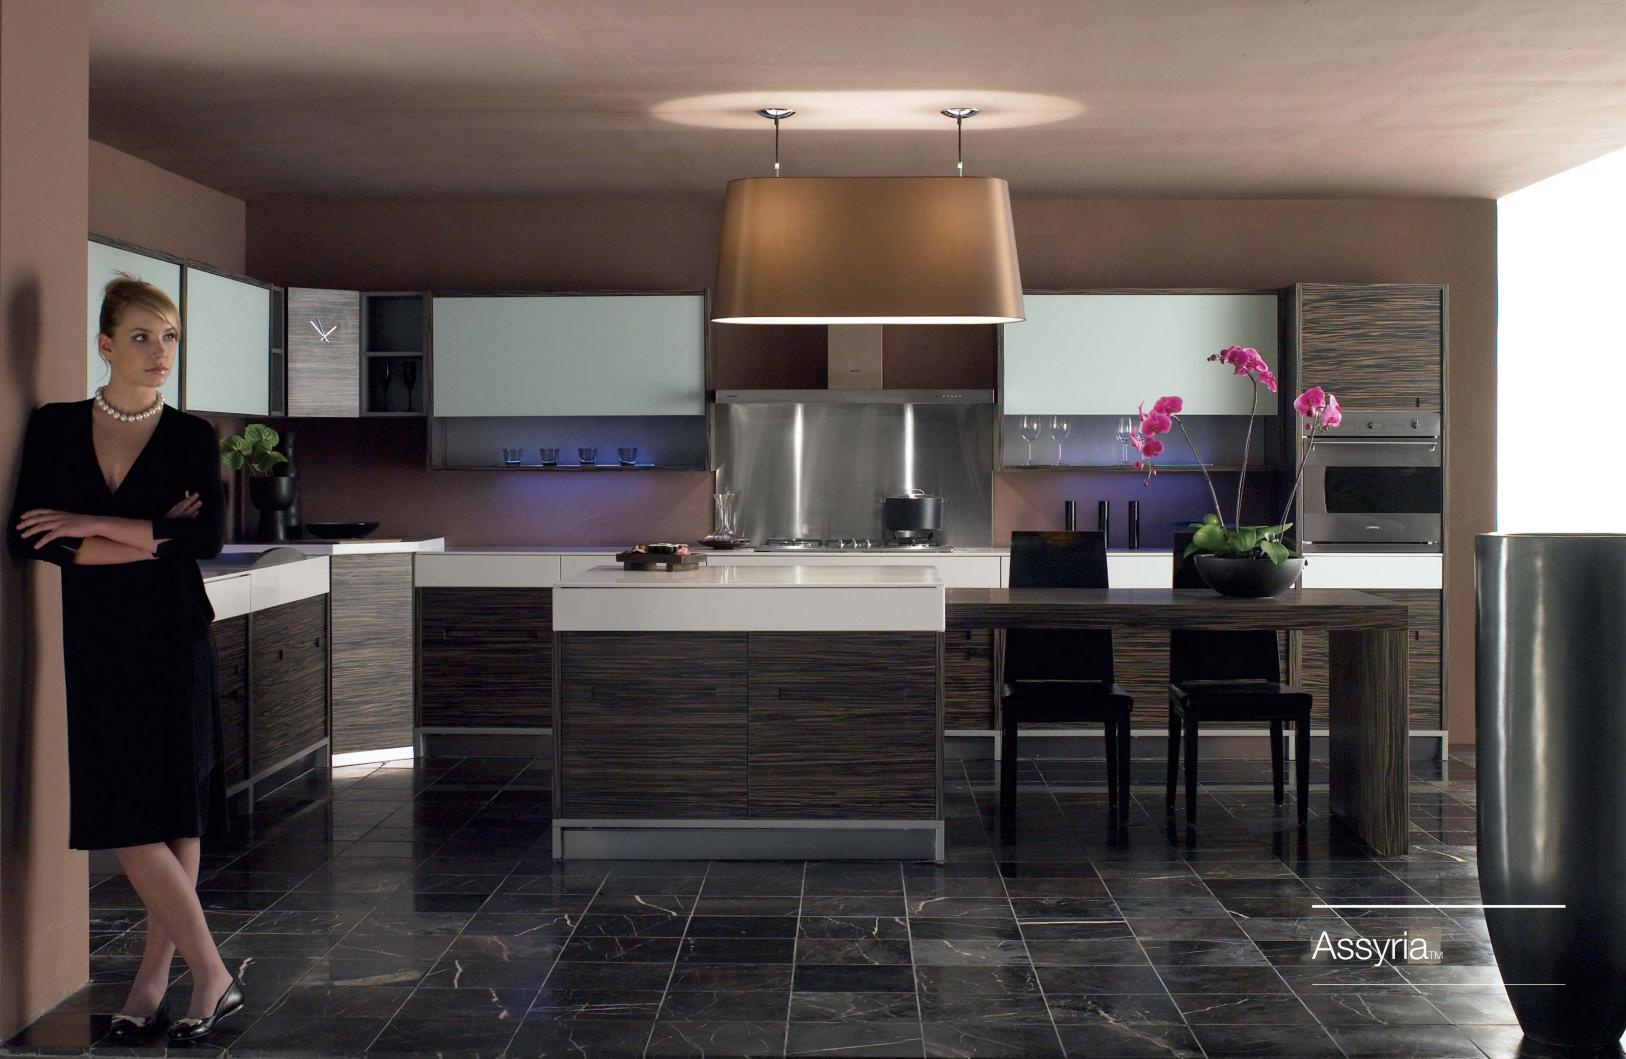

# Assyria

Confident and charming without being overstated, Assyria is an expression of refinement that is both minimalist and contemporary.

Soothing wood tones bring warmth and harmony, while providing balance to Assyria's silky smooth surfaces.