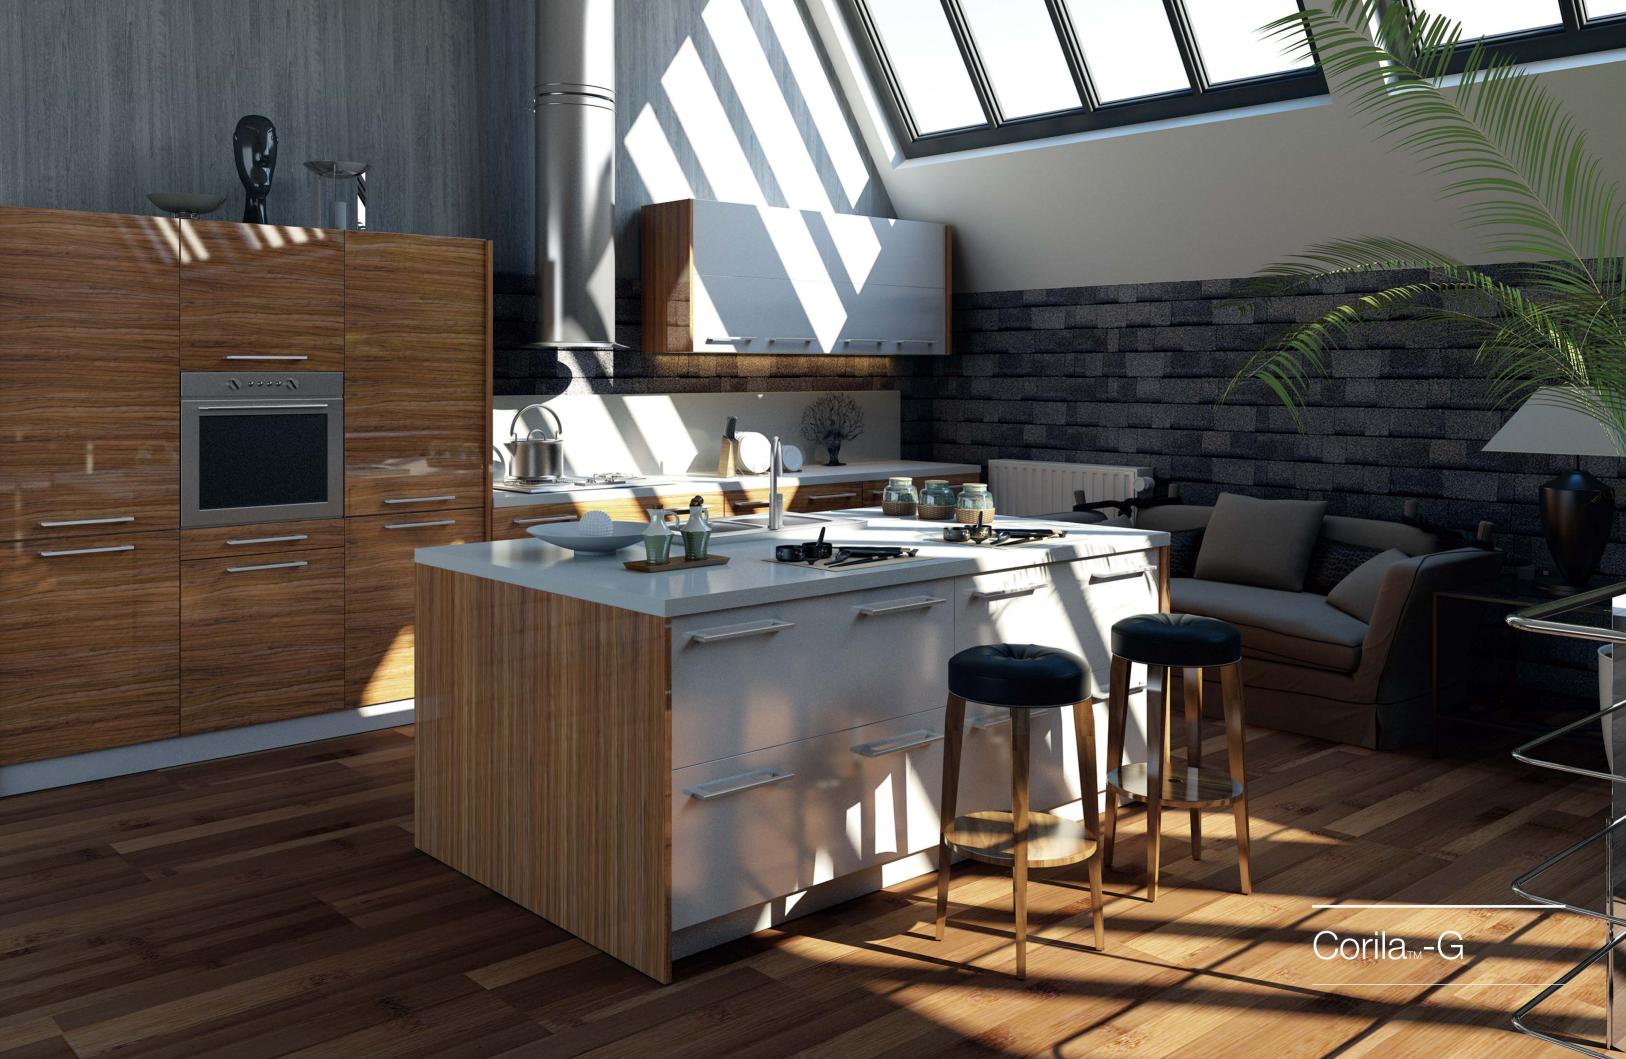

# Corilam-G

Interesting textures, natural wood patterns and glazed materials blend tastefully with carefully selected contemporary colors. Beneath Corila's smooth exterior lie features that harmonize style with function, like the multi-functional pull-out wire basket and the discrete built-in refrigerator with a rack for bottles.