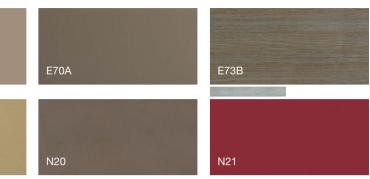

## **Rigid Special Series**

he color of the door E73B is designed to mix match with that of edge banding