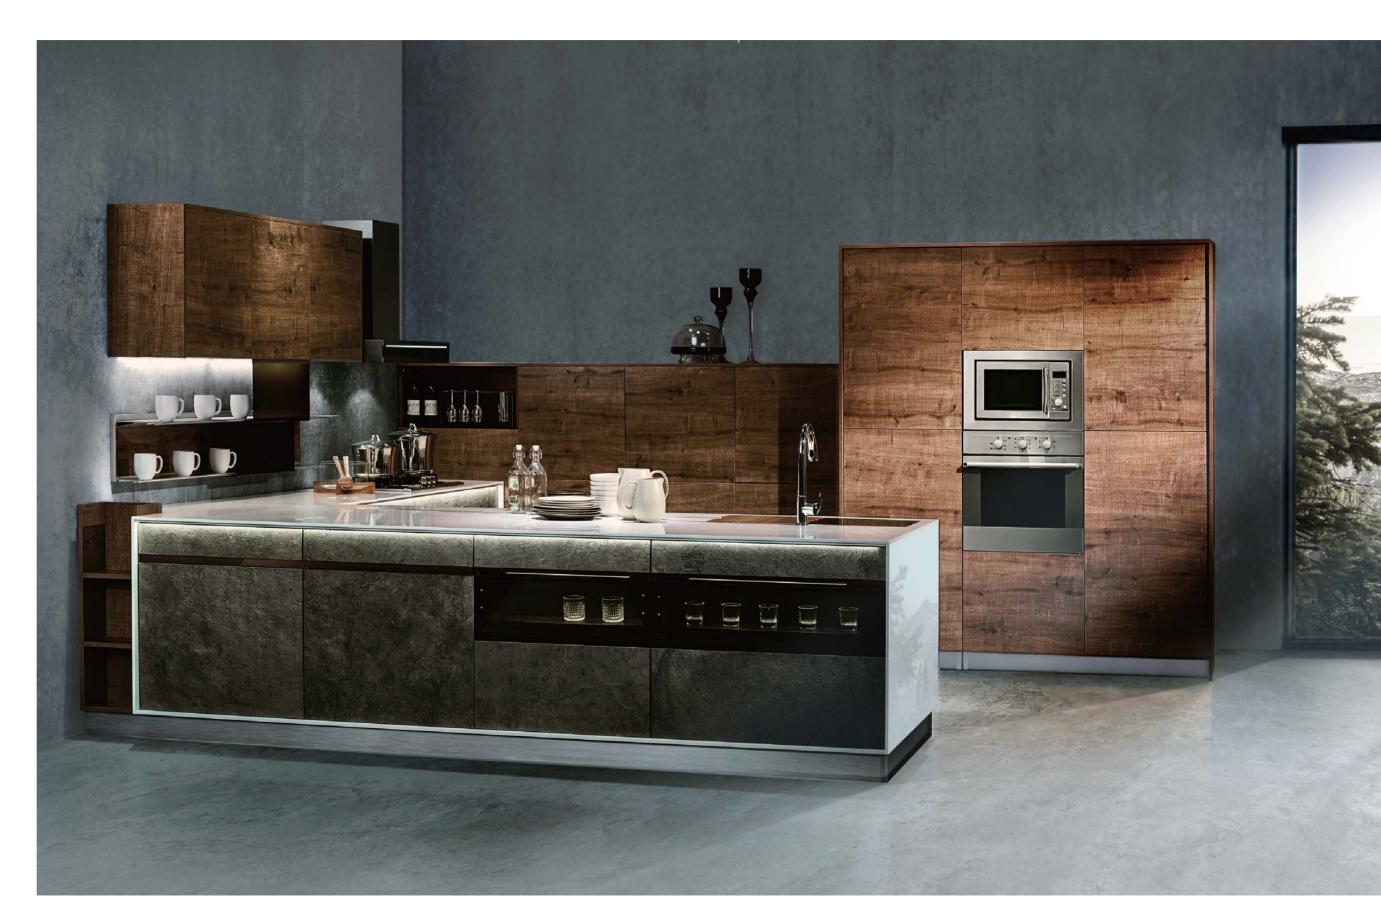

# Nordic Sunm

Nordic Sun is a modern multi-functional cabinet set designed for optimum usability as an all-in-one solution for the kitchen.

Inspired by the Nordic design of elegant minimalism in gray and black, the style represents a bold yet reserved character.

It boasts an imposing height of 2.7 meters. The ingenious design incorporates intelligent lighting technology based on circadian rhythms. The lighting tone changes according to the time of day. Backsplash light bounces surrounding light onto the counter space, bringing a perfect lighting experience to the entire kitchen. It also features functional products, including a standalone compartment for spices and seasonings or medicines, a retractable power socket, pantry and appliance storage space, a separate cabinet for cleaning tools, meeting the needs of Asian users, as well as creating a sophisticated cosmopolitan touch.