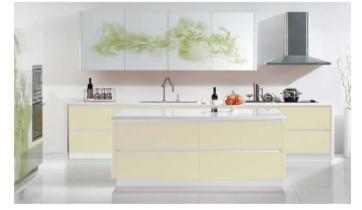

## Fairytale Memories in Neverland

Silvery lines and abstract shapes swirl together in a misty dreamscape where we recall an emotion, a memory, a time we have experienced before, changing with each look depending on our mood. This unique work of art brings to your kitchen an endless source of inspiration and refreshment for your spirit, as well as creating for you a harmonious, dreamlike experience.