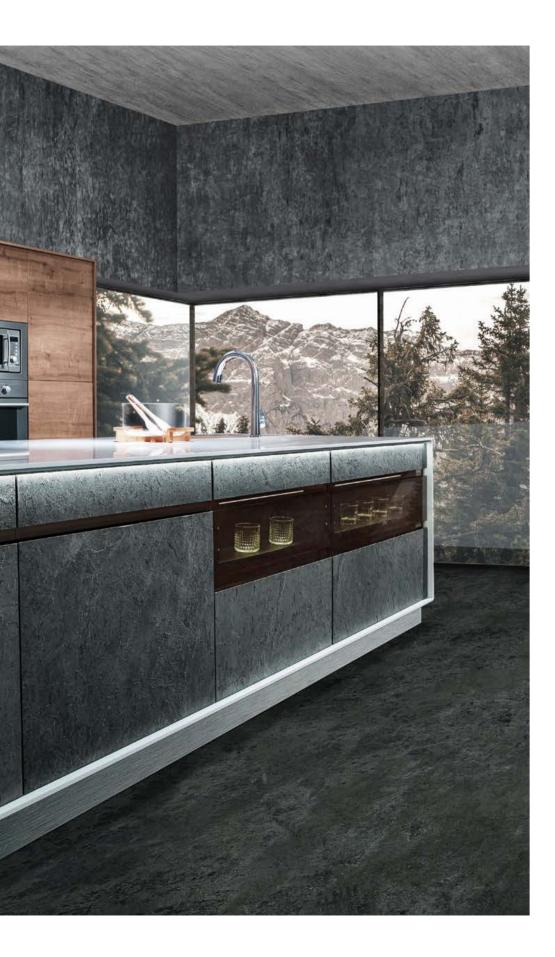

# Nordic Sunm

Nordic Sun is a modern multi-functional cabinet set designed for optimum usability as an all-in-one solution for the kitchen.

Inspired by the Nordic design of elegant minimalism in gray and black, the style represents a bold yet reserved character.

It boasts an imposing height of 2.7 meters. The ingenious design incorporates intelligent lighting technology based on circadian rhythms. The lighting tone changes according to the time of day. Backsplash light bounces surrounding light onto the counter space, bringing a perfect lighting experience to the entire kitchen. It also features functional products, including a standalone compartment for spices and seasonings or medicines, a retractable power socket, pantry and appliance storage space, a separate cabinet for cleaning tools, meeting the needs of Asian users, as well as creating a sophisticated cosmopolitan touch.