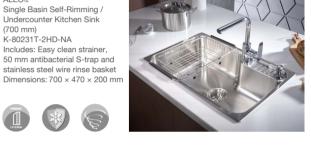

tchen Sink

strainer, 50 mm antibacterial S-trap,

Includes: Counter top control

wire rinse basket, drainboard,

cutting board, glass cover and

Dimensions: 838 x 450 x 225 mm MORAINE Concealed Large/

Medium Undercounter Kitchen Sink

Ę



LADENA







Large Single Dual-mount Kitchen Sink K-23847T-2HD-NA Includes: Easy clean double layers duo-strainer, 50 mm antibacterial S-trap,Colander set Dimensions: 840 x 470 x 190 mm

Anti-condensation Coating Anti-condensation Coating reduces ondensation on the bottom of the sink.



Quickflow Strainer Quickflow strainer drain water with ease and prevent clogging.





#### LISON,

ALEO<sub>TM</sub>

(700 mm)

Large / Medium Self-Rimming / Undercounter Kitchen Sink K-97261T-2S-NA

Includes: Strainer, 50mm S-trap

Dimensions: 780 × 450 × 200 mr







Single Basin Self-Rimming

Undercounter Kitchen Sink

Includes: Easy clean strainer

K-80231T-2HD-NA

Undercounter Kitchen Sink with Drainboard K-3592T-F-NA\* Includes: Easy clean strainer 50 mm antibacterial S-trapand stainless steel wire rinse basket Dimensions: 860 x 440 x 207 mm

Single-Basin Self-Rimming

PROLOGUE