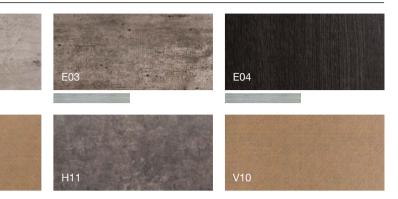

## Wear-resistant Textured Series

| Notiz <sub>™</sub> -C | The |
|-----------------------|-----|
|                       |     |
| E68A                  | E69 |
|                       |     |
| E88A                  | N19 |

## **Rigid Special Series**

he color of the door E73B is designed to mix match with that of edge banding