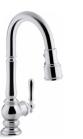

lors for reference only

#### **KOHLER**. KITCHENS Front edge & Back Breakwater

| Material: PVC Coated With Aluminum | Color: |    |    |
|------------------------------------|--------|----|----|
|                                    |        | RU | MS |
|                                    |        |    |    |
|                                    |        | MB | MW |

# KOHLER KITCHEN SINKS & FAUCETS



#### Kitchen Faucets



SENSATE<sub>TM</sub> Touchless Kitchen Faucet K-72218T-B7-CP Reach: 214 mm Height: 243 mm



**FORTE**<sub>TM</sub> Pullout Kitchen Faucet K-10433T-B4-CP/VS Reach: 257 mm Height: 221 mm



ALEO<sub>TM</sub> Pullout Kitchen Faucet K-99175T-4-CP Reach: 221 mm Height: 257 mm



TAUT Kitchen Faucet Swing Spout with Pin Handle K-21370T-4-CP Reach: 178 mm Height: 322 mm



ARTIFACTS™ Pull-down Kitchen Faucet K-99259-CP/VS Reach: 230 mm Height: 244 mm



MALLECOTM Touchless Pull-Down Kitchen Faucet K-77748T-4-CP/VS Reach: 230 mm Height: 239 mm



ALEO Kitchen Faucet K-99176T-4-CP Reach: 220 mm Height: 259 mm



KUMIN<sub>TM</sub> Reach: 227 mm Height: 221 mm



Reach: 203 mm Height: 219 mm



**ELATE**<sub>TM</sub> Pullout Kitchen Faucet K-13963T-C4-ECP/CP/VS Reach: 228 mm Height: 258 mm



TAUT with Lever Handle K-21367T-4-CP Reach: 222 mm Height: 389 mm



SIMPLICE TM Pull-Down Kitchen Faucet K-597T-C4-ECP/CP/VS





Pull-Down Kitchen Faucet



#### Cast Iron Kitchen Sinks

WHITE HAVEN M Self-Trimming Smart Divide Munder-Mount Large/Medium Double-Bowl Kitchen Sink with Tall Apron and Hayridge<sub>™</sub> Design K-6349-0 Size: 906 x 548 x 224 mm





INDIO