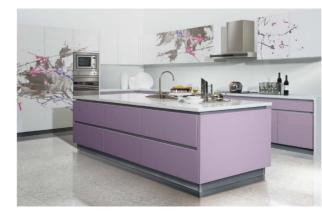

sant and easy cooking experience for family and friends.











# Art Traditions —Breakthroughs

Inspired by the creative influences of the art world, in 2012 KOHLER introduces in the market another breakthrough innovation: KOHLER Cabinet Artist Editions, a new product line designed and created with the involvement of famous artists.





# Artist Editions I-A



# Artist Editions I-A

## Fairytale Memories in Neverland

Silvery lines and abstract shapes swirl together in a misty dreamscape where we recall an emotion, a memory, a time we have experienced before, changing with each look depending on our mood. This unique work of art brings to your kitchen an endless source of inspiration and refreshment for your spirit, as well as creating for you a harmonious, dreamlike experience.





I-A Purple

#### **KOHLER** KITCHENS Artist Editions



# I-A Green









# Artist Editions I-B

#### Fantasy City

The inspiration derives from the main form that constructs a city - its architecture. Incorporating the facade and interior space of a city's various buildings as well as sites under construction, and using Chinese ink as the medium of artistic expression, the artists have created a fantasy city landscape to awaken your passion and inspire your life.



I-B Purple



I-B Orange











I-B Brown

# Cabinet Styles & Colors

Cabinet Styles & Colors

|          | Wear-resistant | Textured Series                        |                                     |   |        | Wear-rea         |
|----------|----------------|----------------------------------------|-------------