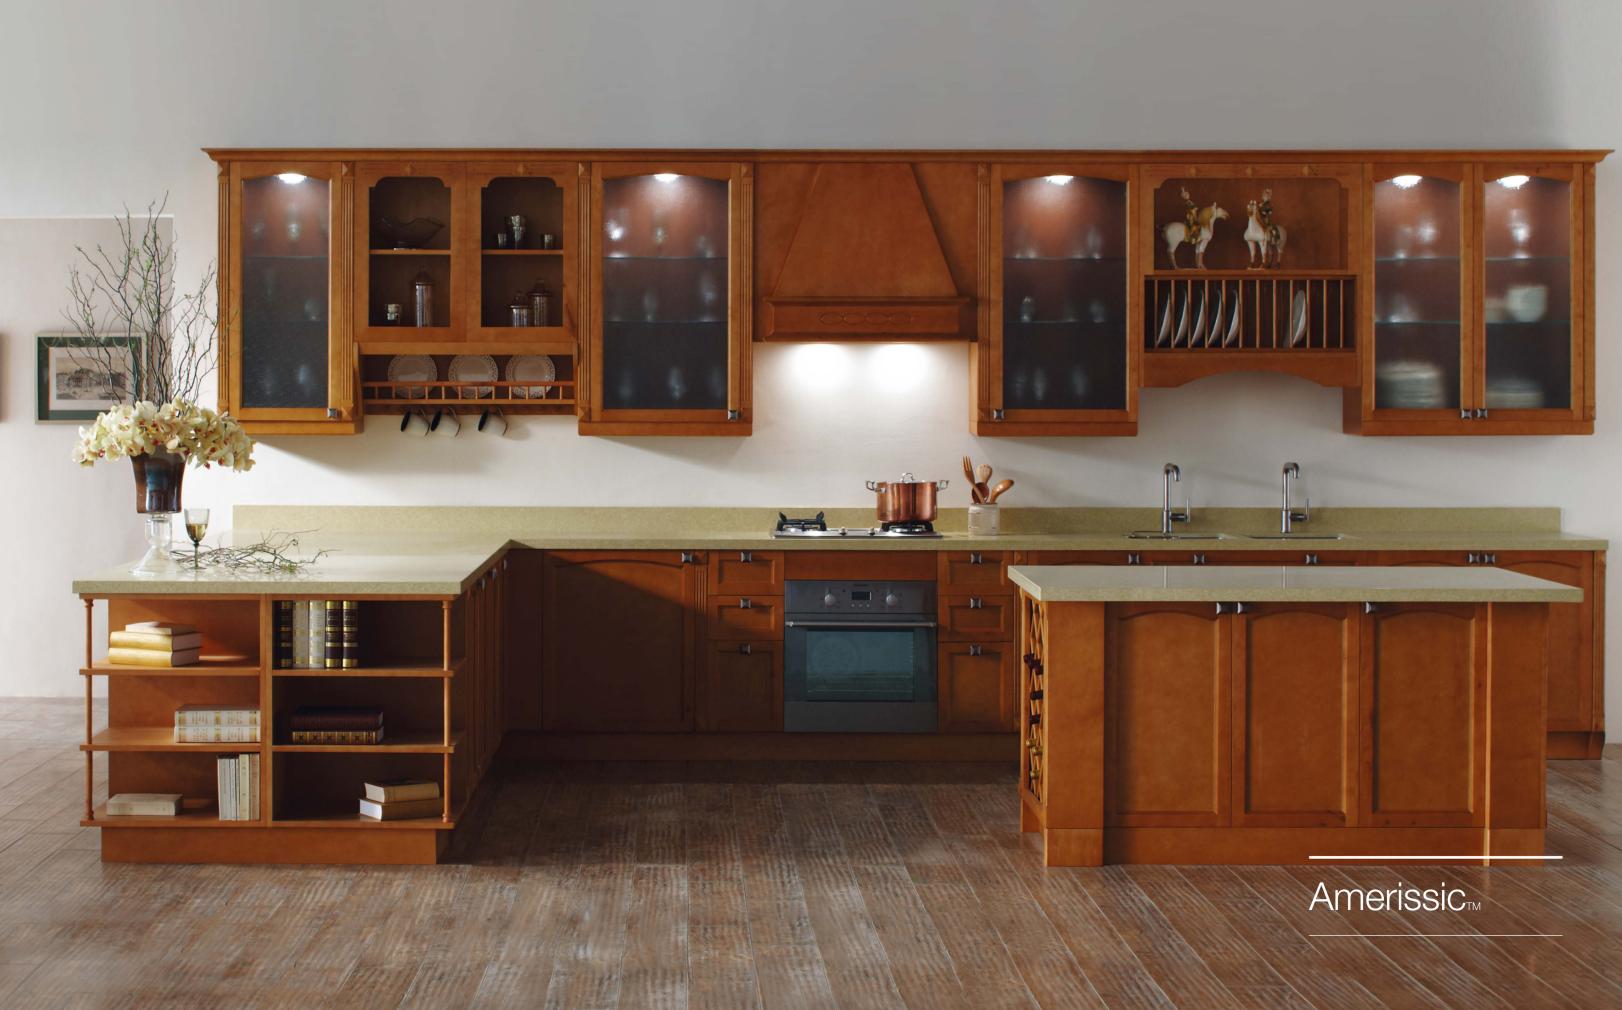

# Amerissic

The natural pattern of wood gives off the unique charm of fortitude and maturity. Lines and random curves gleam in the company of metal hardware.

# Bristol

Rich and distinguished, the Bristol kitchen is hewn from carefully selected North American cherry trees. The result is a timeless statement of refinement and taste, a kitchen for the ages inspired by the finest traditions of American craftsmanship and design.

# Fairfield

Refinement and classical elegance expressed in delicate details, Fairfield pays homage to traditional aesthetic values. Superbly carved finishing adorns the cabinets. Warm sandstone tones create a kitchen that feels rich, mature and inviting.