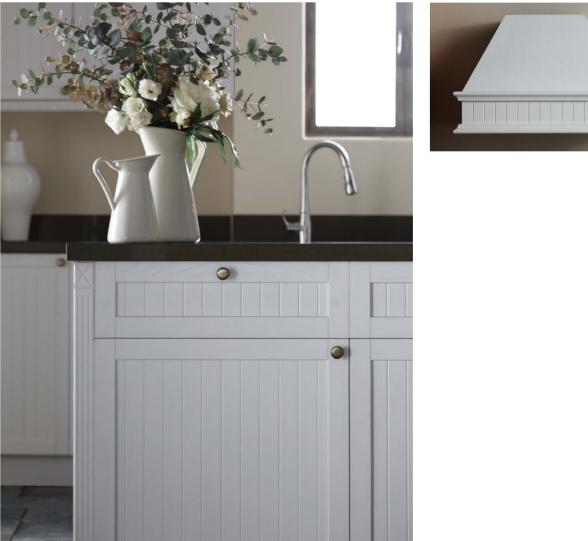

# Bristol

Rich and distinguished, the Bristol kitchen is hewn from carefully selected North American cherry trees. The result is a timeless statement of refinement and taste, a kitchen for the ages inspired by the finest traditions of American craftsmanship and design.

KOHLER, KITCHENS Solid Wood Series

KOHLER. KITCHENS Solid Wood Series