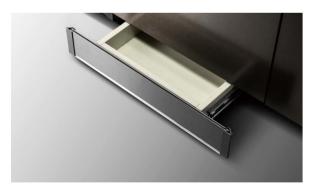

Plinth Drawer Storage solution for the plinth area. Can be opened with simply touch to free up your hands.