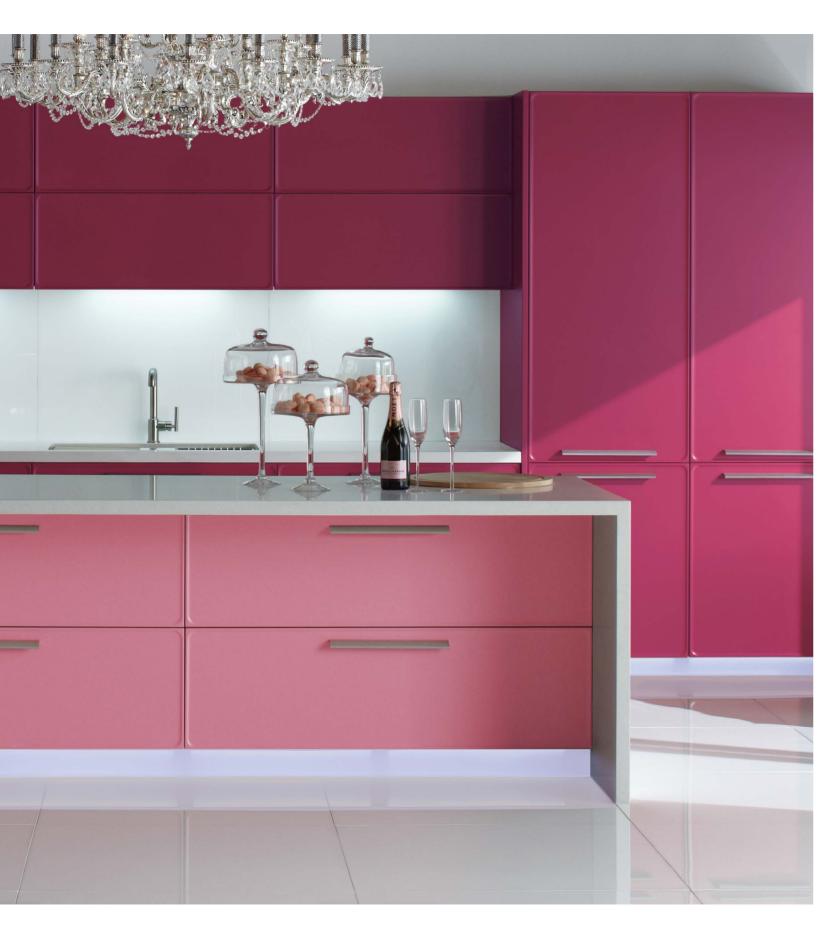

## Jadore

Resplendent in shades of the rare blooming Centifolia Rose, which is commonly used in the production of rose oil for perfume, KOHLER's Jadore is the rose among kitchens, graceful yet daring in tones of pink and burgundy. A Jadore kitchen is coziness and warmth, a place you will want to retreat to after a long day, truly a haven in your home.