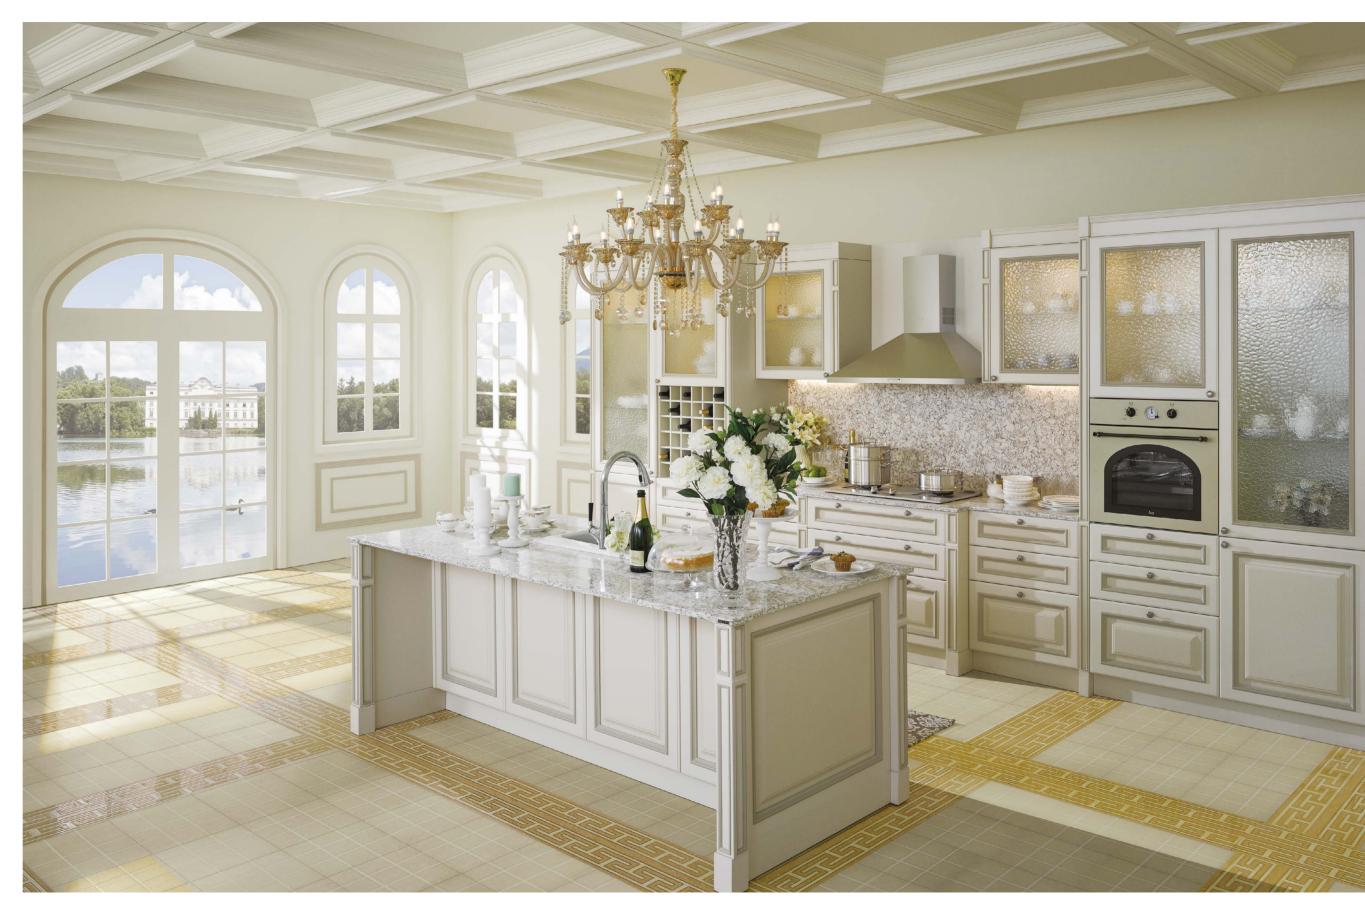

# DISCOVER YOUR STYLE

When you open the door of a KOHLER kitchen you enter a new dimension where aesthetic design merges seamlessly with convenient function.

## Enjoyable cooking starts here

Our revolutionary kitchen designs blend luxury, elegance and style with quality and durability. Perfectly balanced contemporary forms create an impression of harmony and well-being. When you open the door of a KOHLER kitchen you enter a new dimension where aesthetic design merges seamlessly with convenient functionality.

# Contemporary designs for stylish living

Meticulous attention to details and thoughtful design complements Kohler's tradition of bold creativity. Our kitchens are the result of the best in American design; each form, each edge, each product has been conceived for elegance, practicality and a uniquely smooth feel of luxury.