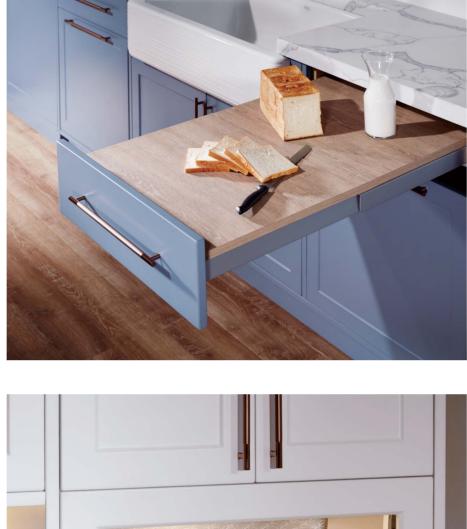

Plinth Drawer Storage solution for the plinth area. Can be opened with simply touch to free up your hands.