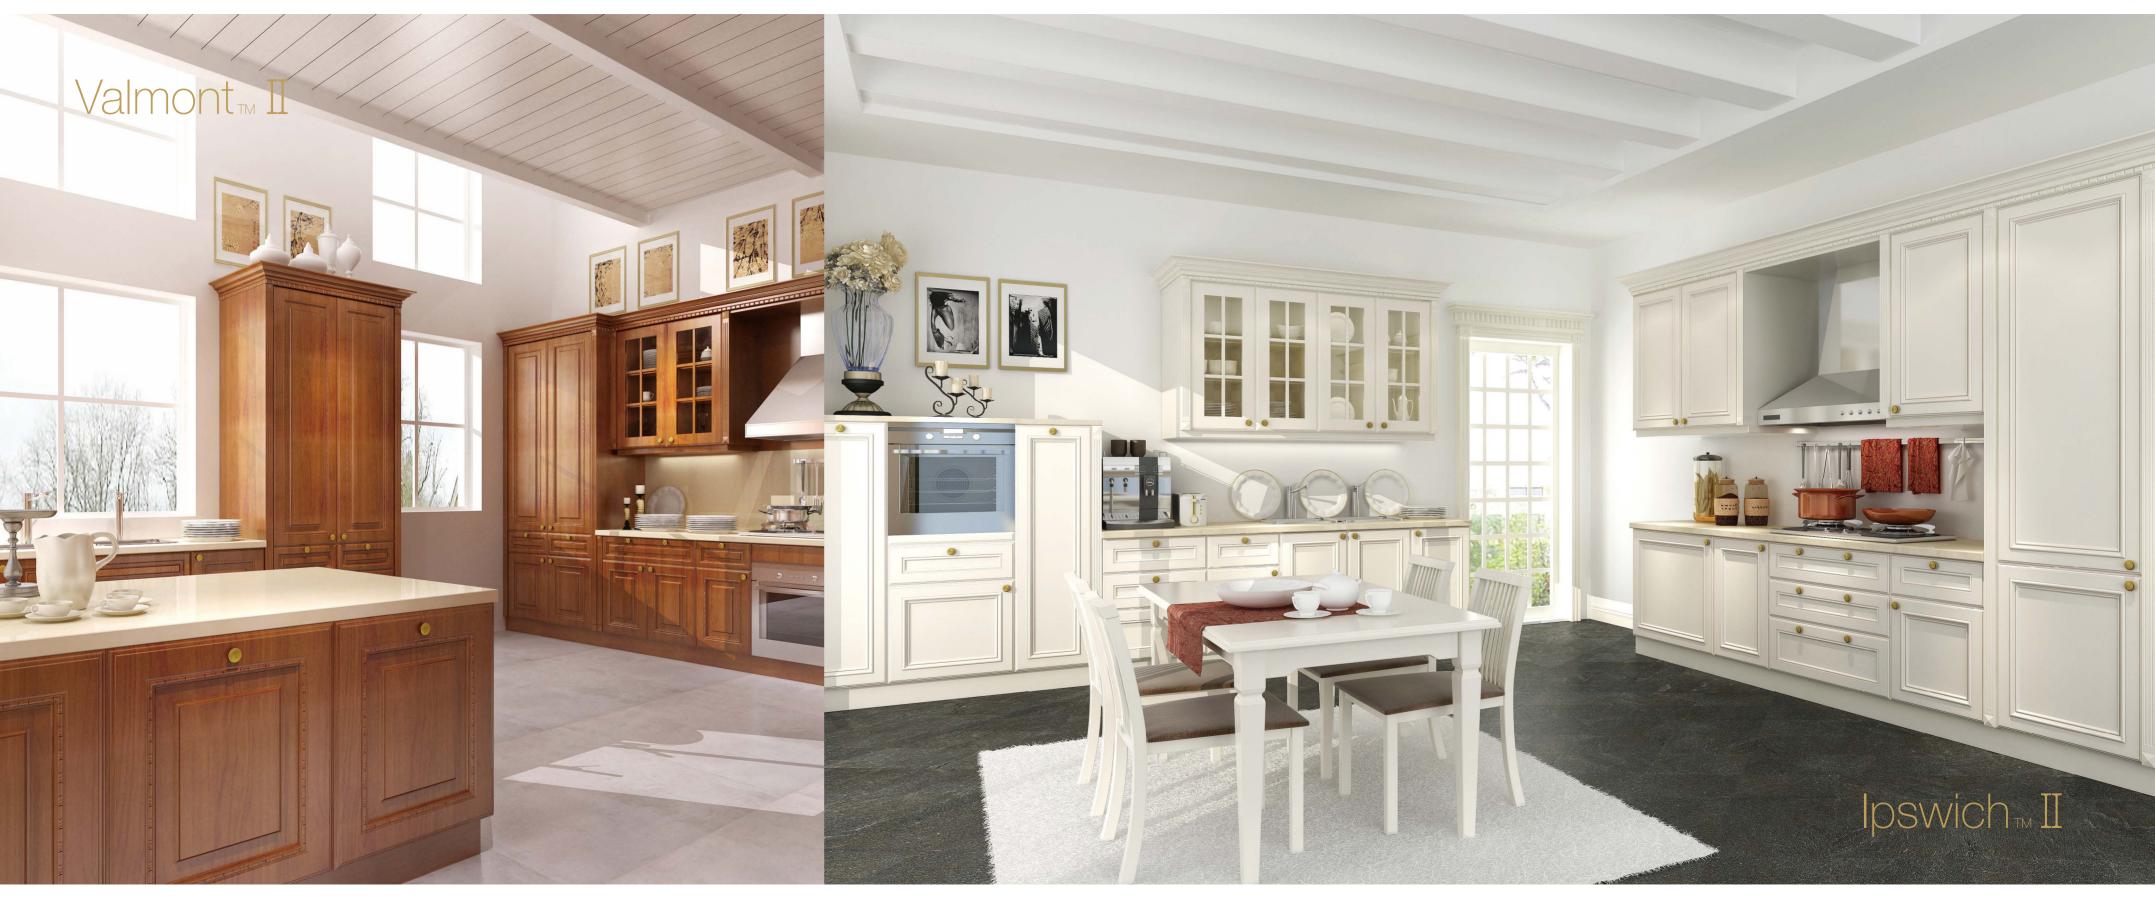

# Ipswich<sub>TM</sub> / Valmont<sub>TM</sub>

Named after a small city in England, this timeless design turns the kitchen into a uniquely romantic space, at once graceful and elegant. The details and finishing remain modern but are balanced with subtle echoes of more classical styles.

Ipswich IIA

only available for Ipswich, Ipswich IIA, Valmont and Valmont II Amerissic™

Pastorife™

Valmont™

Bristol™

Fairfield™