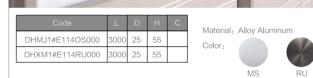

|





#### V shaped flat base handle



#### KOHLER, KITCHENS Cabinet Door Handles

C-Slot Handle For Light R Color: MS RU L shaped handle Material: Alloy Aluminum Color: MS RU U shaped handle Material: Alloy Aluminum Color: MS RU RU

#### **KOHLER.**KITCHENS Cabinet Door Handles



#### Quartz Series

Kohler-Luxury Series



#### Kohler- Luxury Series - Checkered series







Kohler Luxury Comfort series





Kohler-Luxury Supreme Series













Colors for reference only

#### **KOHLER**.KITCHENS Worktop





Worktop

#### Polyster Series

Kohler-Comfort Series

# D98-12 Thickness:12mm D99-12 Thickness:12mm D94A-12 Thickness:12mm D97-12 Thickness:12mm G73-12 Thickness:12mm G75-12 Thickness:12mm E66-12 Thickness:12mm D96-12 Thickness: 2mm

#### Kohler-Comfort Series-Checkered Series

Thi