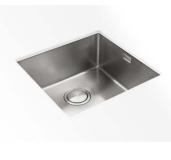

-5540T-S-NA

Single-Basin Undercounter

Includes: Strainer, 50 mm

board, wire rinse basket.

antibacterial S-trap, cutting

Dimensions: 838 x 450 x 254 mm





Stainless Steel Kitchen Sinks



POISE Single-Basin Undercounter Kitchen Sink K-3880T-P-NA Includes: Counter top control strainer,50 mm antibacterial S-trap wire rinse basket and cutting board Dimensions: 820 x 430 x 215 mm



POISE Single-Basin Undercounter Entertainment Kitchen Sink (Small) K-3883T-P-NA Includes: Counter top control strainer.50 mm antibacterial S-trap. wire rinse basket and cutting board Dimensions: 430 x 430 x 215 mm

B



PROLOGUE Single-Basin Dual-mount Kitchen Sink K-23014T-H-NA Includes: Easy clean double lavers duo-strainer. 50 mm antibacterial S-trap basket Dimensions: 450 x 440 x 190 mm

\*

¥)

S

Ê

1



JULY Large / Medium Self-Rimming / Undercounter Kitchen Sink K-77601T-2ED-KS/NA Includes: Easy clean strainer, 50 mm antibacterial S-trap and soap dispenser Dimensions:  $760 \times 450 \times 200$  mr























Superior Material 304 surgery stainless steel for exceptional



LADENA Large/ Medium Dual-mount Kitchen Sink K-23846T-2HD-NA Includes: Easy clean double layers duo-strainer, 50 mm antibacterial S-trap,Colander set Dimensions: 840 x 470 x 190 mm

MORAINE

Concealed Large/

K-99064T-P-NA

sink splashback

K-72913T-P-NA Includes: Counter top control strainer, 50 mm antibacterial S-trap Dimensions: 838 x 450 x 225 mm

Medium Undercounter Kitchen Sink

strainer, 50 mm antibacterial S-trap,

Includes: Counter top control

wire rinse basket, drainboard,

cutting board, gla