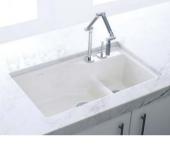

# Cabinet Styles & Colors

Cabinet Styles & Colors

|          | Wear-resistant | Textured Series                        |                                     |   |        | Wear-rea         |
|----------|----------------|----------------------------------------|-------------------------------------|---|--------|------------------|
| Corila™  |                |                                        |                                     |   | Waveml | The color of the |
| N58 N    | N59            | N60                                    | N61                                 |   | E01    | N13A             |
| N62 N    | N76            |                                        |                                     |   | N32    | H10              |
| Prelude™ |                | The color of the door is designed to n | nix match with that of edge banding | J | V11    |                  |