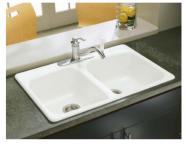

> Neoroc<sub>TM</sub> Under-Mount Dual-Basin Kitchen Sink with Sink Rack K-8204-CM1 (Matte Black) Size: 851 x 465 x 257 mm



| +. | Las         |
|----|-------------|
|    | The<br>last |

asting Beauty The extra-thick enamel surface ensures long-lasting durability and timeless beauty.





Quickflow strainer drain water with ease and





K-74053T-4-CP

Reach: 182 mm

Height: 232 mm



CUFF<sub>™</sub> Kitchen Faucet K-97274T-4-CP Reach: 178 mm Height: 247 mm

**PURIST**<sub>TM</sub>

Pullout Kitchen Faucet

K-7505T-C4-CP/VS

Reach: 203 mm

Height: 226 mm

MALLECO

K-562T-B4-CP

Reach: 227 mm

Heiaht: 233 mm

Pull-Down Kitchen Faucet







#### **RIVERBY**™

Large/Medium Self-Rimming /Undercounter Kitchen Sink K-8669T-2SD-FF Includes: Strainer and S trap Size: 840 x 500 x 218 mm















Cairn Neoroc Under-Mount Single Basin Kitchen Sink with Sink Rack

K-8206-CM1 (Matte Black) Size: 851 x 465 x 257 mm





Produced with exquisite workmanship, each piece embodies Kohler's commitment to crafting the finest cast iron sink

#### Anti-bacteria Trapway

S-trap, made of with anti-bacterial materials for better hygiene performance.



Ð

Premium Material Selected materials qualified according to Kohler's standard ensure longer durability.



#### Stainless Steel Kitchen Sinks

POISE Large / Medium Undercounter Kitchen Sink K-3882T-P-NA Includes: Counter top control strainer 50 mm antibacterial S-tran wire rinse basket and cutting board Dimensions: 820 x 430 x 215 mm





POISE Double-Equal Undercounter Kitchen Sink K-3881T-P-NA Includes: Counter top control strainer 50 mm