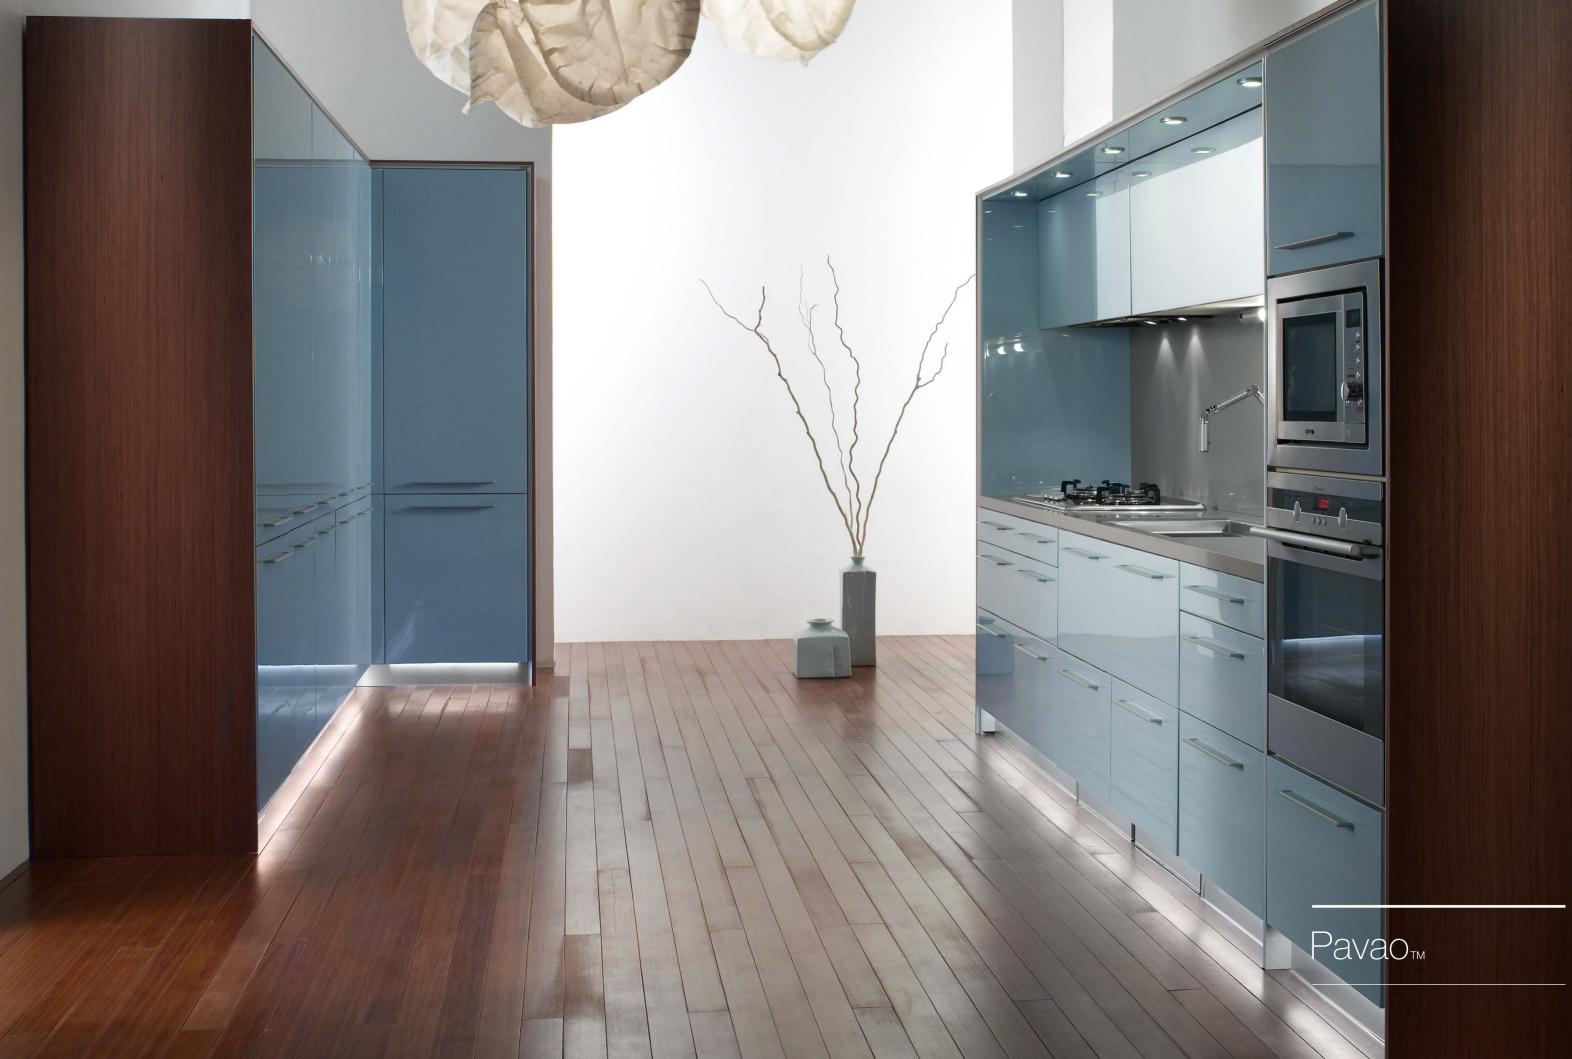

## Pavaom

Blue and cool. Let Pavao's soft Mediterranean colors wash over your soul. But remember: beneath her cool, sleek exterior lies a kernel of pure quality. Smooth surfaces meet functional cabinets, creating a space which is a pleasure cook in.