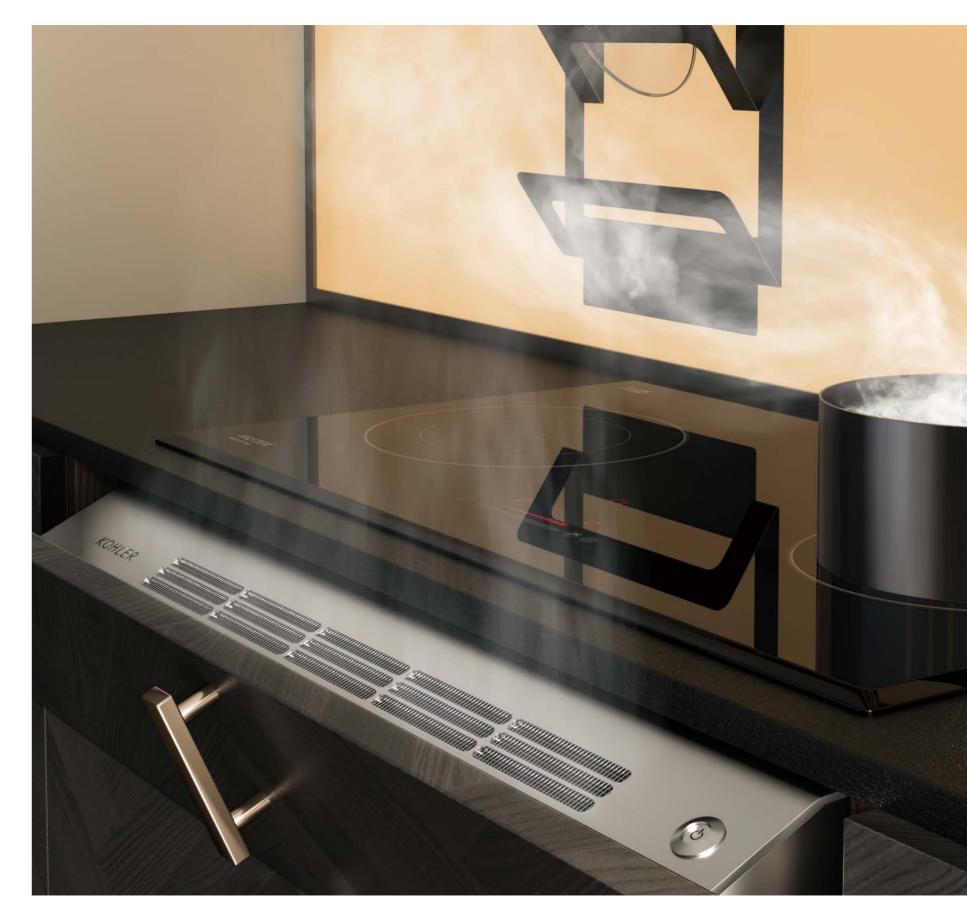

#### Concealed Music Cabinet

All-round concealed design, effectively preventing kitchen lampblack and steam.

Bluetooth connection, perfectly fitting various kinds of digital equipment.

Easy operation, enjoying your "exclusive".

Oil Resistant Finish (ORF) technology for easy cleaning

\* According to the Manufacturer's Standard Number (Q31/0106000060C014-2016) released in November 2016, Kohler Oil Resistant Backsplash has reached 5+ grade of oil repellent. "Oil Resistant Finish" refers to Kohler Oil Resistant Backsplash. Made of a nano-type fluorine polymer coating, it repels grime, is easy to clean and effectively repels liquids, especially water and oil.

Plinth Drawer Storage solution for the plinth area. Can be opened with simply touch to free up your hands.