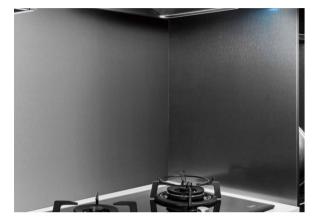

Oil Resistant Finish (ORF) technology for easy cleaning

\* According to the Manufacturer's Standard Number (Q31/0106000060C014-2016) released in November 2016, Kohler Oil Resistant Backsplash has reached 5+ grade of oil repellent. "Oil Resistant Finish" refers to Kohler Oil Resistant Backsplash. Made of a nano-type fluorine polymer coating, it repels grime, is easy to clean and effectively repels liquids, especially water and oil.