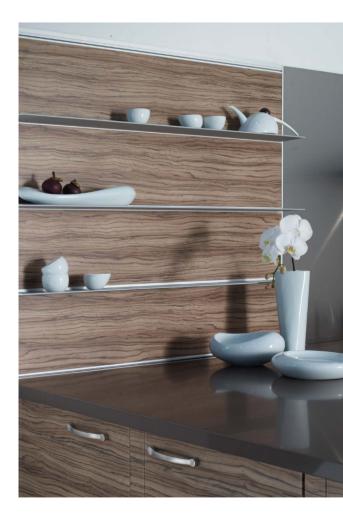

# Amerissic

The natural pattern of wood gives off the unique charm of fortitude and maturity. Lines and random curves gleam in the company of metal hardware.