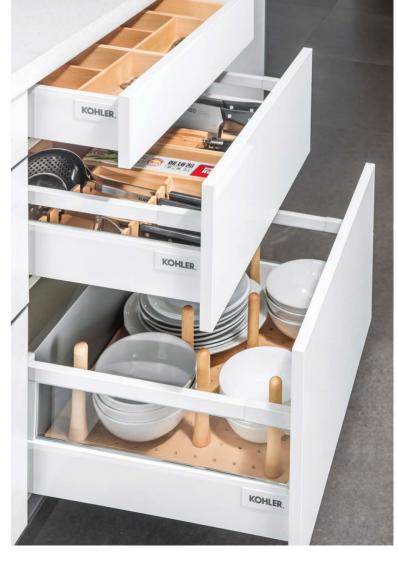

Plinth Drawer Storage solution for the plinth area. Can be opened with simply touch to free up your hands.