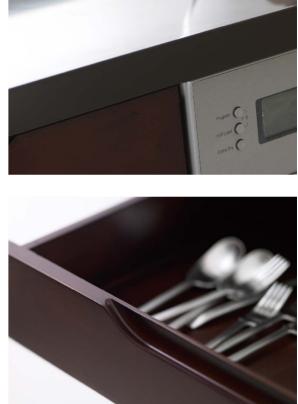

Oil Resistant Finish (ORF) technology for easy cleaning

\* According to the Manufacturer's Standard Number (Q31/0106000060C014-2016) released in November 2016, Kohler Oil Resistant Backsplash has reached 5+ grade of oil repellent. "Oil Resistant Finish" refers to Kohler Oil Resistant Backsplash. Made of a nano-type fluorine polymer coating, it repels grime, is easy to clean and effectively repels liquids, especially water and oil.

Plinth Drawer Storage solution for the plinth area. Can be opened with simply touch to free up your hands.