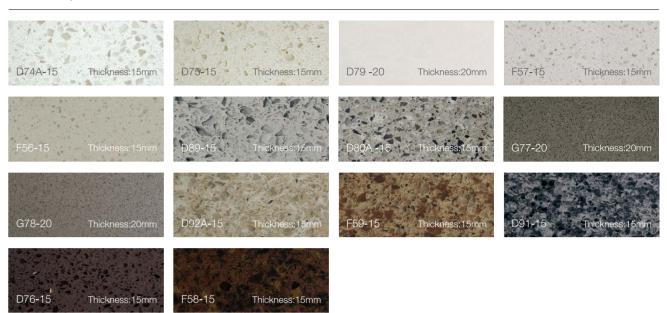

# Natural Stone Collection

# Crestone

Inspired by the Rocky Mountains of North America, the combination of natural rock with tactile texture wood integrates natural elements into your kitchen, creating for you an unparalleled experience, as if you were standing in an elegant house in the mountains.

# Crestone

Incomparable, naturally uneven surfaces dramatically present the vivid grain and texture of rocky surfaces, transporting us into a world of serenity and harmony.

Inheriting internationally renowned designer Steve Leung's elegant and contemporary touch, the collection reflects its sophistication with the streamlined design, creating a clean silhouette while complementing the design details. The built-in kitchen blends into the dining room seamlessly with the decoration embedded on the door panel, allowing a smooth transition from the kitchen area to the dining room.