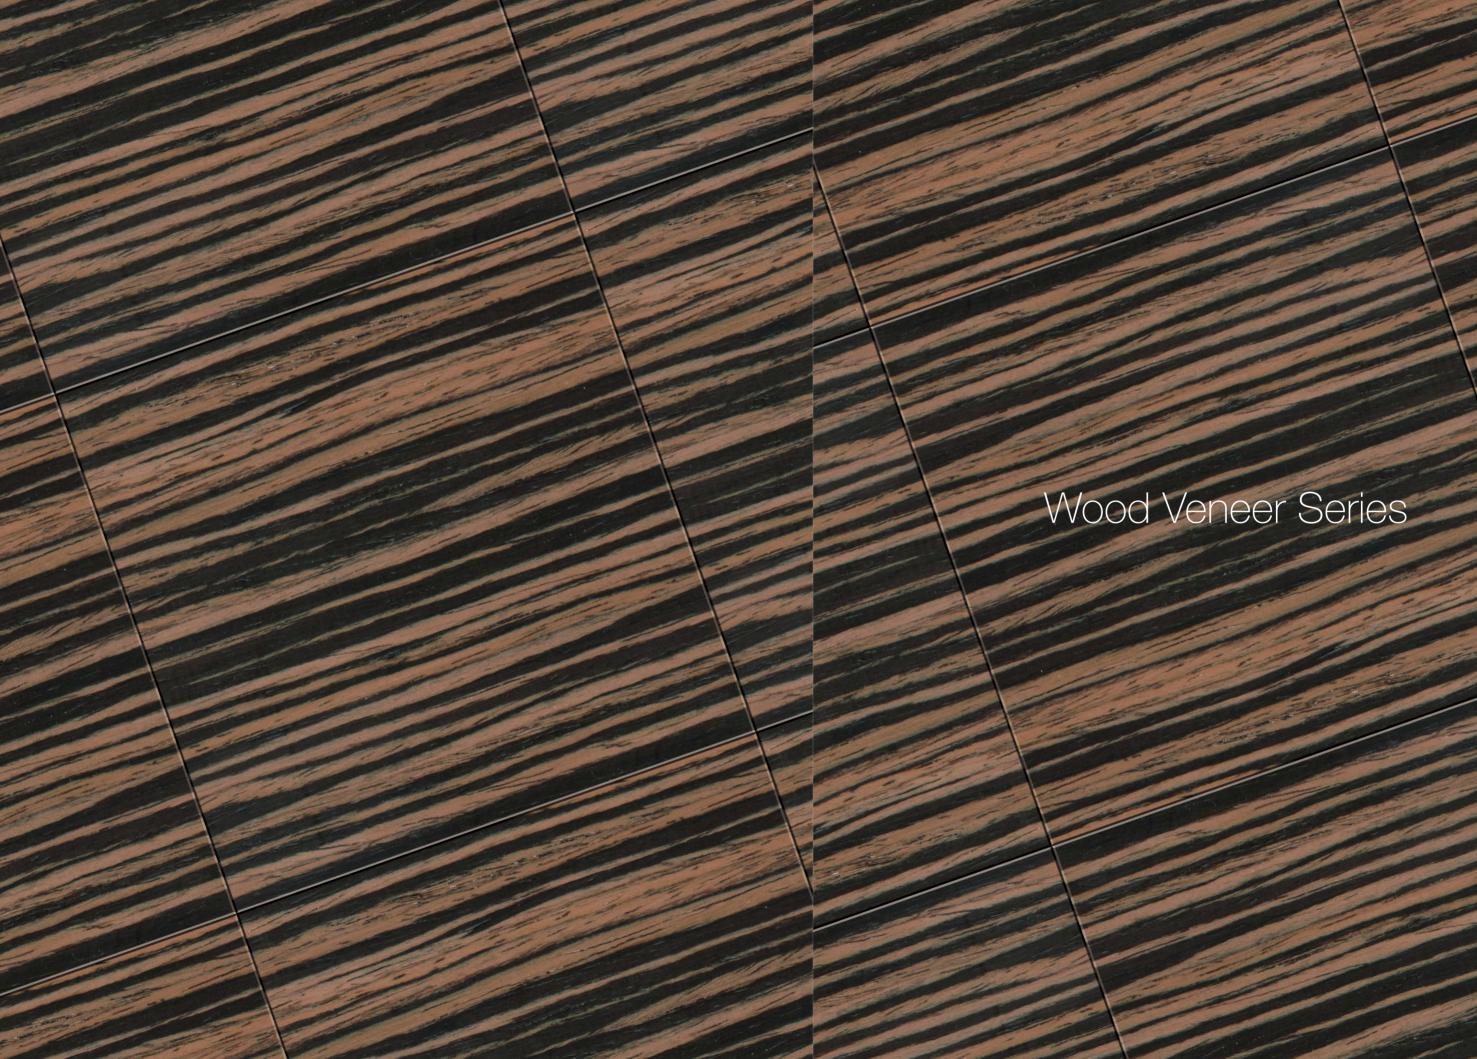

## d Veneer Series

\*Wood veneer series means the door panel has wood veneer. \*Ecological dense timber series means the door frame is made of solid wood and the central part is made of MDF. \*Wood series means the material of door panel is solid wood