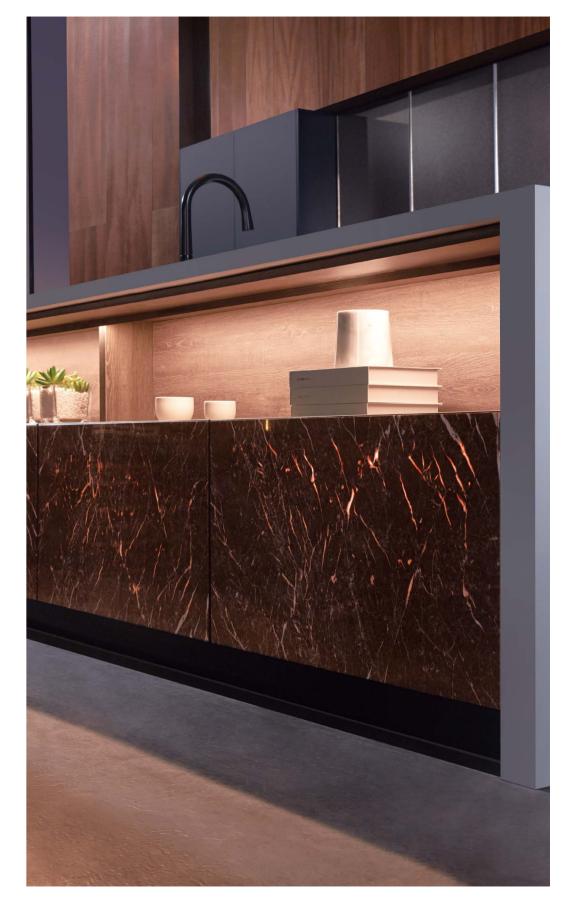

b>TM</sub>

Inheriting Steve Leung's elegant and contemporary touch, the collection reflects its sophistication with the streamlined design, creating a clean silhouette while complementing the design details. The built-in kitchen blends into the dining room seamlessly with the decorations embedded on the door panel, allowing a smooth transition from the kitchen area to the dining room.





# Comprehensiveness

As a design veteran and connoisseur of Chinese dining, Steve Leung developed the product designs with four key kitchen elements in mind - storage, preparation, cooking (process) and indulgence. By linking the products to the users' needs, Steve is able to design a set of user-friendly products for Kohler, making it a pleasant and easy cooking experience for family and friends.











# Art Traditions —Breakthroughs

Inspired by the creative influences of the art world, in 2012 KOHLER introduces in the market another breakthrough innovation: KOHLER Cabinet Artist Editions, a new product line designed and created with the involvement of famous artists.





# Artist Editions I-A



# Artist Editions I-A

## Fairytale Memories in Neverland

Silvery lines and abstract shapes swirl together in a misty dreamscape where we recall an emotion, a memory, a time we have experienced before, changing with each look depending on our mood. This unique work of art brings to your kitchen an endless source of inspiration and refreshment for your spirit, as well as creating for you a harmonious, dreamlike experience.





I-A Purple

#### **KOHLER** KITCHENS Artist Editions



# I-