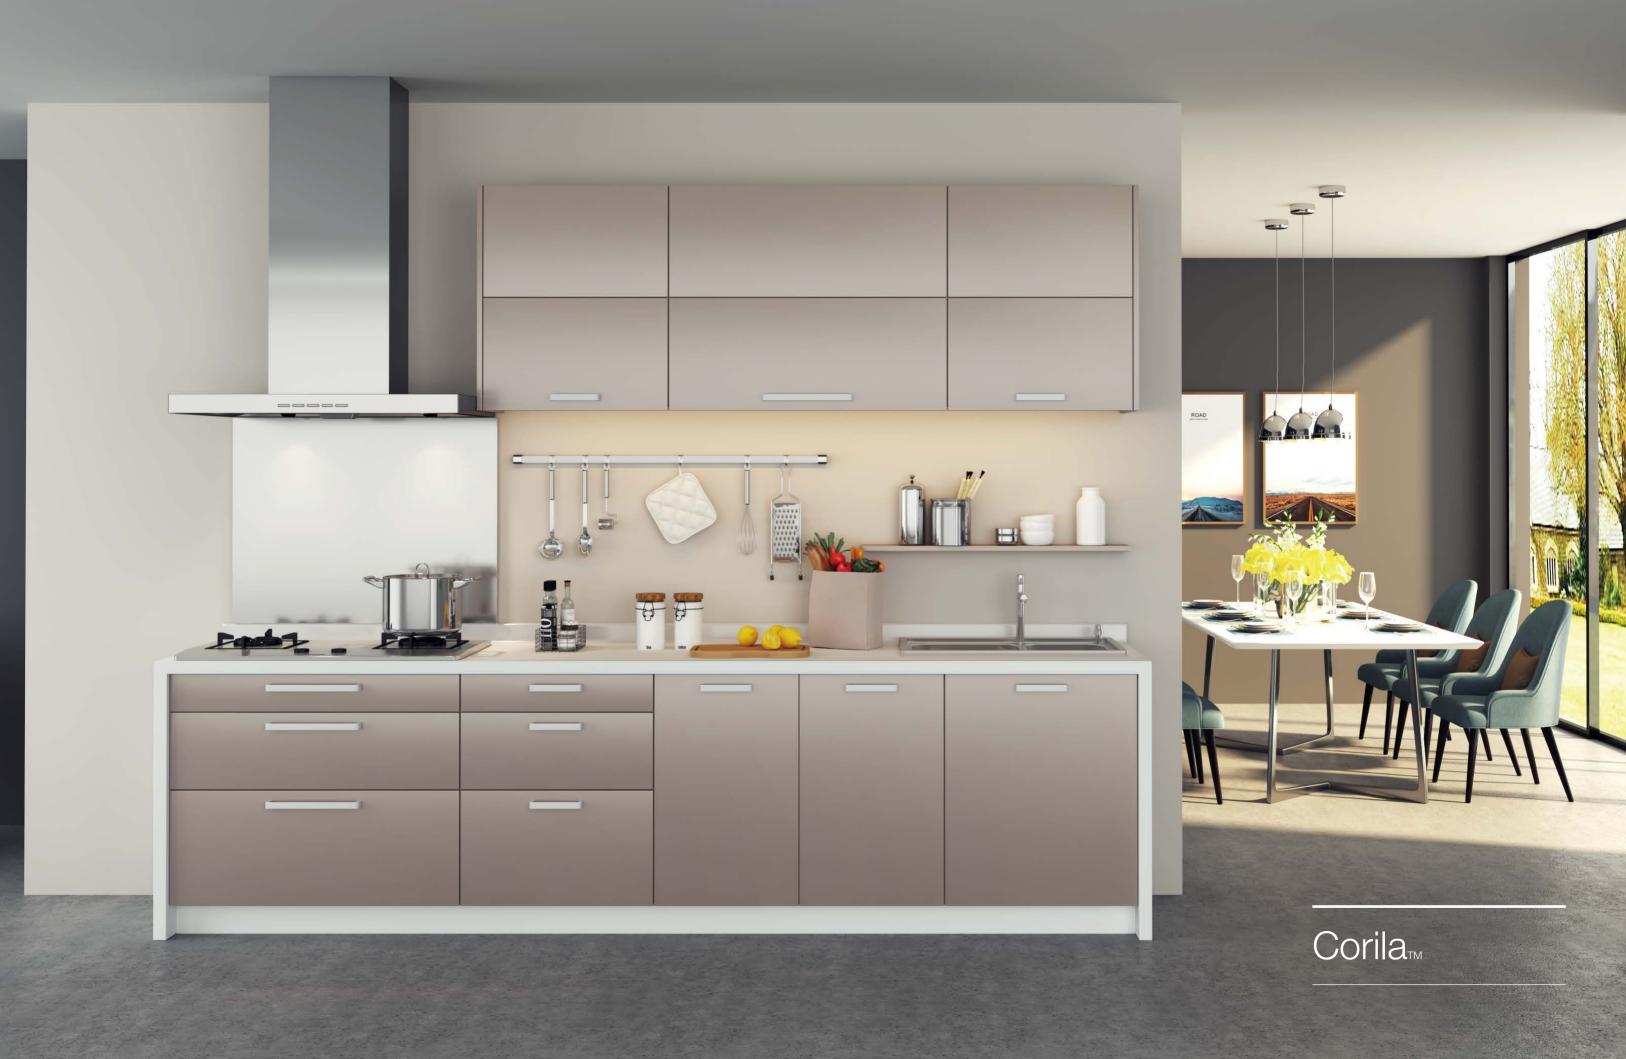

# Corilam-G

Interesting textures, natural wood patterns and glazed materials blend tastefully with carefully selected contemporary colors. Beneath Corila's smooth exterior lie features that harmonize style with function, like the multi-functional pull-out wire basket and the discrete built-in refrigerator with a rack for bottles.

# Corila

Sleek and elegant in appearance, this stylish wall unit is a symphony of color and contemporary lines, as pleasing to the eye as it is comfortable to use.