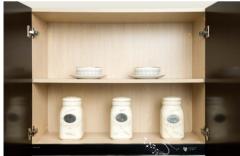

# Corilam-G

Interesting textures, natural wood patterns and glazed materials blend tastefully with carefully selected contemporary colors. Beneath Corila's smooth exterior lie features that harmonize style with function, like the multi-functional pull-out wire basket and the discrete built-in refrigerator with a rack for bottles.