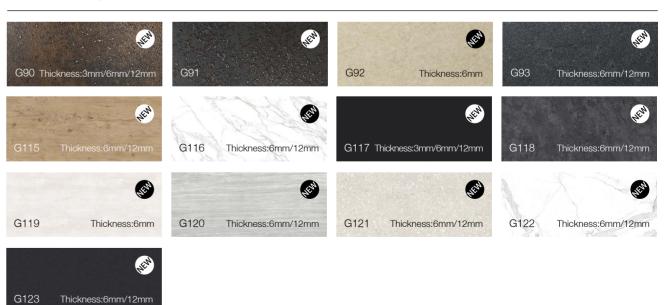

# Cabinet Styles & Colors

Cabinet Styles & Colors

|          | Wear-resistant | Textured Series                        |                                     |   |        | Wear-rea         |
|----------|----------------|----------------------------------------|-------------------------------------|---|--------|------------------|
| Corila™  |                |                                        |                                     |   | Waveml | The color of the |
| N58 N    | N59            | N60                                    | N61                                 |   | E01    | N13A             |
| N62 N    | N76            |                                        |                                     |   | N32    | H10              |
| Prelude™ |                | The color of the door is designed to n | nix match with that of edge banding | J | V11    |                  |

Wave III

Kuranda™

C05

C06

C07

\*Samples marked "New" is ready to launch in 2020, the actual launch date refers to Kohler kitchen's official memo.