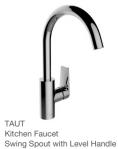

MB150
 150

 HKBYR1#MM100
 100

 HKBYR1#MW100
 120

 HKBYR1#MW100
 120

 HKBYR1#MW100
 120

Colors for reference only

#### **KOHLER**. KITCHENS Front edge & Back Breakwater

| Material: PVC Coated With Aluminum | Color: |    |    |
|------------------------------------|--------|----|----|
|                                    |        | RU | MS |
|                                    |        |    |    |
|                                    |        | MB | MW |

# KOHLER KITCHEN SINKS & FAUCETS



#### Kitchen Faucets



SENSATE<sub>TM</sub> Touchless Kitchen Faucet K-72218T-B7-CP Reach: 214 mm Height: 243 mm



**FORTE**<sub>TM</sub> Pullout Kitchen Faucet K-10433T-B4-CP/VS Reach: 257 mm Height: 221 mm



ALEO<sub>TM</sub> Pullout Kitchen Faucet K-99175T-4-CP Reach: 221 mm Height: 257 mm



TAUT Kitchen Faucet Swing Spout with Pin Handle K-21370T-4-CP Reach: 178 mm Height: 322 mm



ARTIFACTS™ Pull-down Kitchen Faucet K-99259-CP/VS Reach: 230 mm Height: 244 mm



MALLECOTM Touchless Pull-Down Kitchen Faucet K-77748T-4-CP/VS Reach: 230 mm Height: 239 mm



ALEO Kitchen Faucet K-99176T-4-CP Reach: 220 mm Height: 259 mm



KUMIN<sub>TM</sub> Reach: 227 mm Height: 221 mm



Reach: 203 mm Height: 219 mm



**ELATE**<sub>TM</sub> Pullout Kitchen Faucet K-13963T-C4-ECP/CP/VS Reach: 228 mm Height: 258 mm



TAUT with Lever Handle K-21367T-4-CP Reach: 222 mm Height: 389 mm



SIMPLICE TM Pull-Down Kitchen Faucet K-597T-C4-ECP/CP/VS





Pull-Down Kitchen Faucet



#### Cast Iron Kitchen Sinks

WHITE HAVEN M Self-Trimming Smart Divide Munder-Mount Large/Medium Double-Bowl Kitchen Sin