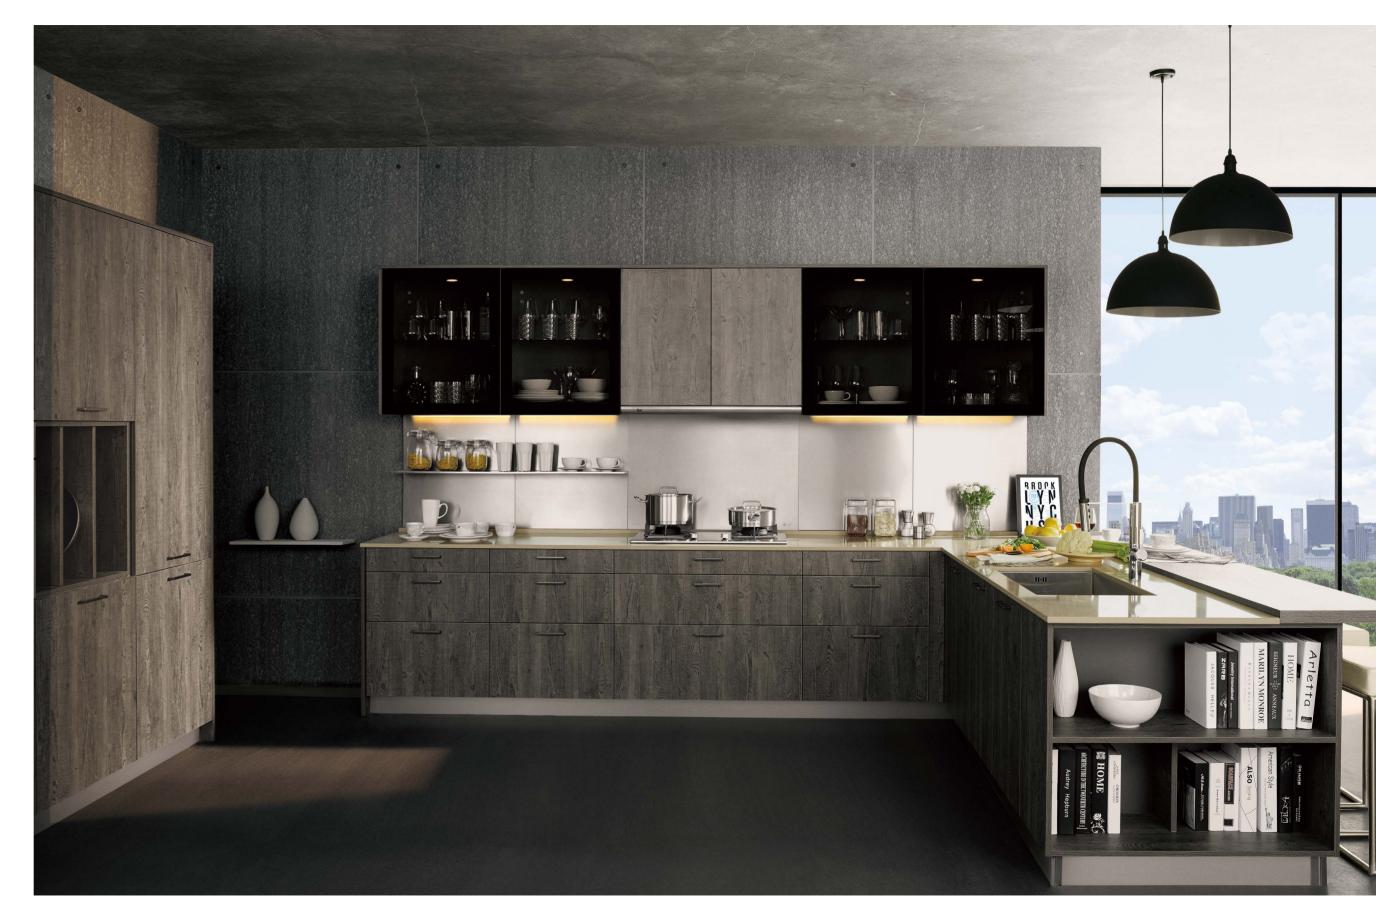

# DISCOVER YOUR STYLE

When you open the door of a KOHLER kitchen you enter a new dimension where aesthetic design merges seamlessly with convenient function.

## Enjoyable cooking starts here

Our revolutionary kitchen designs blend luxury, elegance and style with quality and durability. Perfectly balanced contemporary forms create an impression of harmony and well-being. When you open the door of a KOHLER kitchen you enter a new dimension where aesthetic design merges seamlessly with convenient functionality.

# Contemporary designs for stylish living

Meticulous attention to details and thoughtful design complements Kohler's tradition of bold creativity. Our kitchens are the result of the best in American design; each form, each edge, each product has been conceived for elegance, practicality and a uniquely smooth feel of luxury.