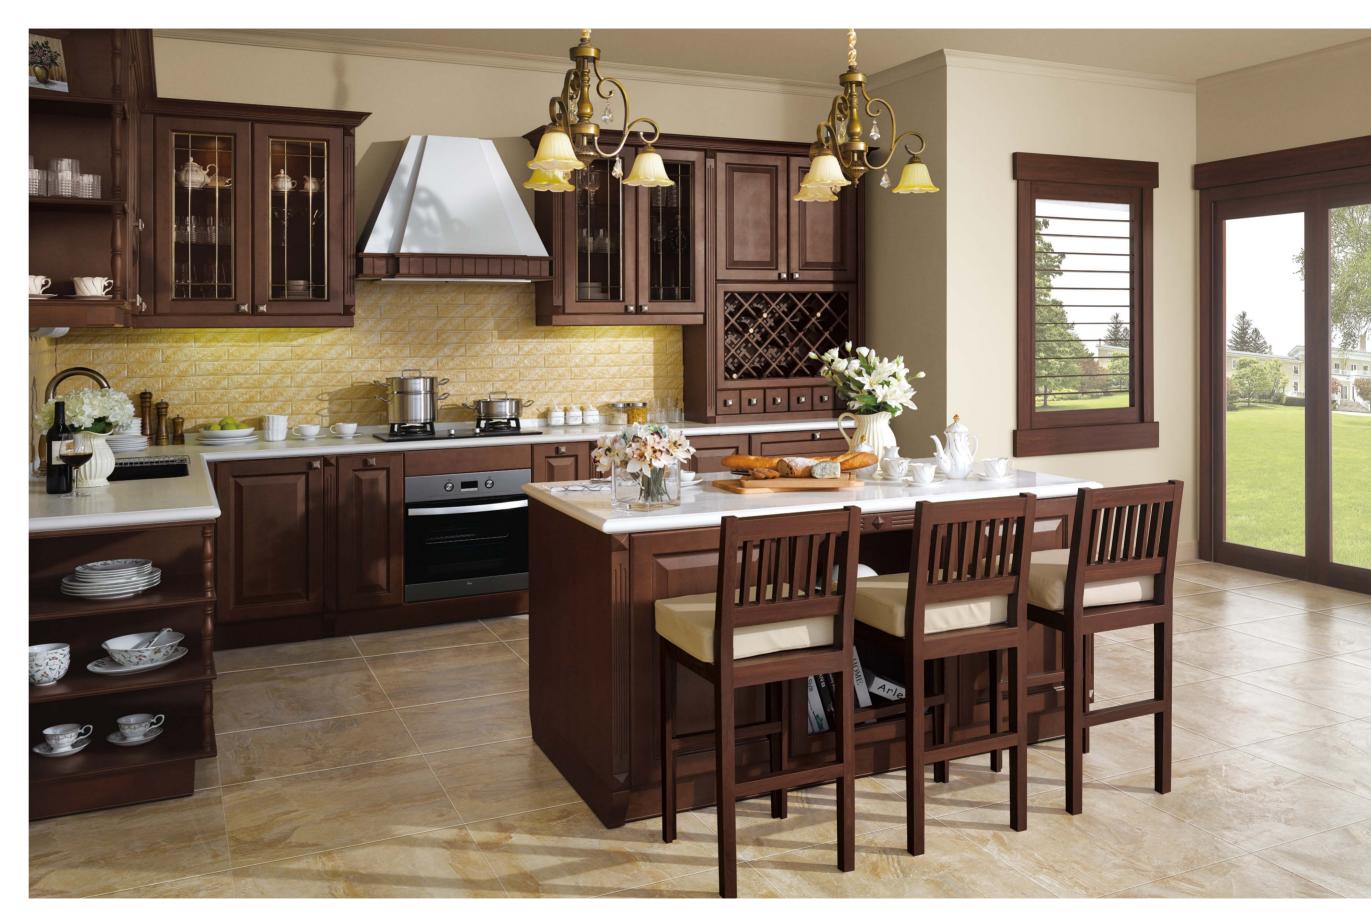

# **Introducing Kohler**

Founded in 1873 and headquartered in Kohler, Wisconsin, Kohler Co. is one of America's oldest and largest privately held companies employing more than 35,000 associates globally. With more than 50 manufacturing locations - of which 20 in the Asian region - Kohler is a global leader in kitchen and bathroom products, engines and power systems, decorative products, cabinetry and tile as well as owner/operator of two of the world's finest five-star hospitality and golf resort destinations in Kohler (Wisconsin) and St. Andrews, Scotland.