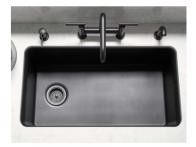

| +. | Las         |
|----|-------------|
|    | The<br>last |

asting Beauty The extra-thick enamel surface ensures long-lasting durability and timeless beauty.





Quickflow strainer drain water with ease and





K-74053T-4-CP

Reach: 182 mm

Height: 232 mm



CUFF<sub>™</sub> Kitchen Faucet K-97274T-4-CP Reach: 178 mm Height: 247 mm

**PURIST**<sub>TM</sub>

Pullout Kitchen Faucet

K-7505T-C4-CP/VS

Reach: 203 mm

Height: 226 mm

MALLECO

K-562T-B4-CP

Reach: 227 mm

Heiaht: 233 mm

Pull-Down Kitchen Faucet







#### **RIVERBY**™

Large/Medium Self-Rimming /Undercounter Kitchen Sink K-8669T-2SD-FF Includes: Strainer and S trap Size: 840 x 500 x 218 mm















Cairn Neoroc Under-Mount Single Basin Kitchen Sink with Sink Rack

K-8206-CM1 (Matte Black) Size: 851 x 465 x 257 mm





Produced with exquisite workmanship, each piece embodies Kohler's commitment to crafting the finest cast iron sink

#### Anti-bacteria Trapway

S-trap, made of with anti-bacterial materials for better hygiene performance.



Ð

Premium Material Selected materials qualified according to Kohler's standard ensure longer durability.



#### Stainless Steel Kitchen Sinks

POISE Large / Medium Undercounter Kitchen Sink K-3882T-P-NA Includes: Counter top control strainer 50 mm antibacterial S-tran wire rinse basket and cutting board Dimensions: 820 x 430 x 215 mm





POISE Double-Equal Undercounter Kitchen Sink K-3881T-P-NA Includes: Counter top control strainer 50 mm antibacterial S-tran wire rinse basket and cutting board Dimensions: 820 x 430 x 215 mm

¥

Trease Later

**PROLIFIC**<sup>™<