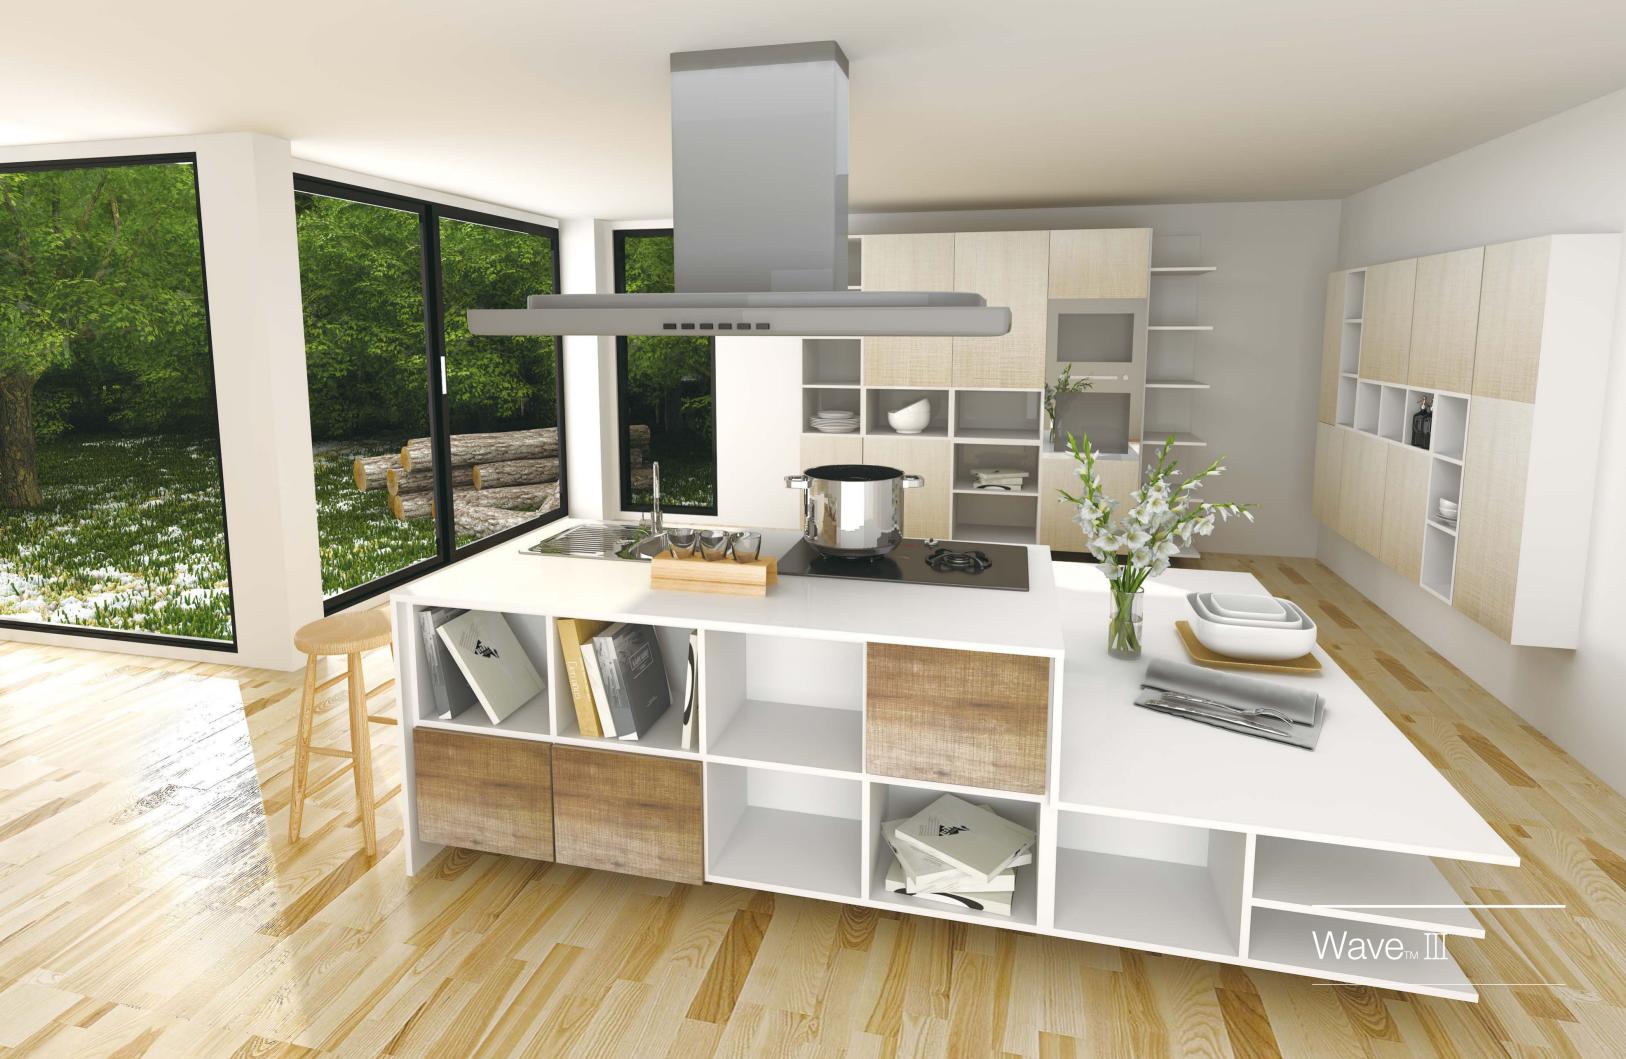

# Wave<sub>TM</sub> III

For a natural touch reminiscent of real wood, the KOHLER Wave III kitchen features deeply grooved wood-grain textures on both sides of the cabinet doors, which are trimmed with matching edge banding in the same color and texture. Step into this sleek, open kitchen where design and practicality meet.