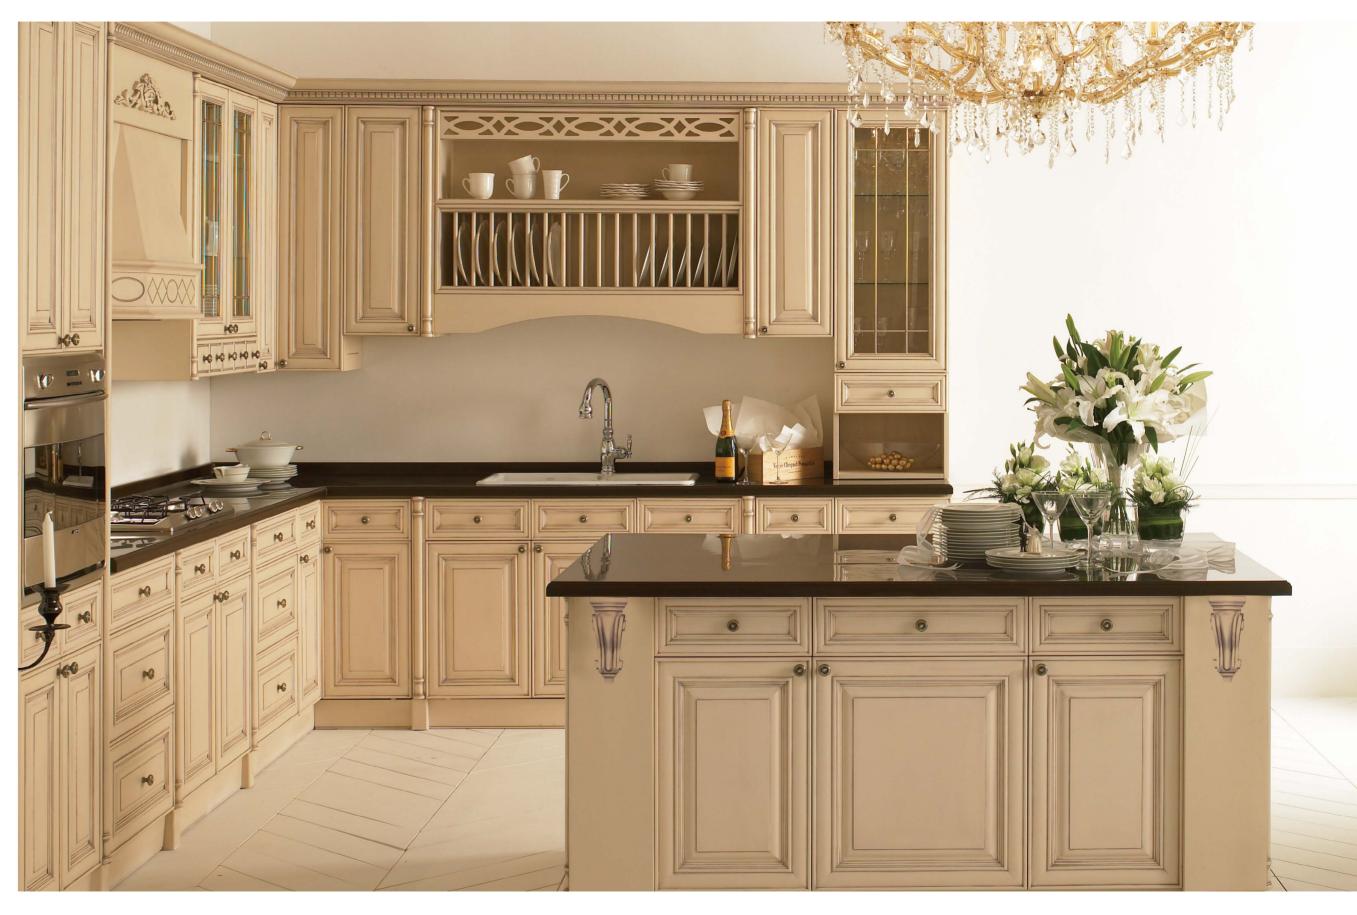

# Corilam-G

Interesting textures, natural wood patterns and glazed materials blend tastefully with carefully selected contemporary colors. Beneath Corila's smooth exterior lie features that harmonize style with function, like the multi-functional pull-out wire basket and the discrete built-in refrigerator with a rack for bottles.

# Corila

Sleek and elegant in appearance, this stylish wall unit is a symphony of color and contemporary lines, as pleasing to the eye as it is comfortable to use.