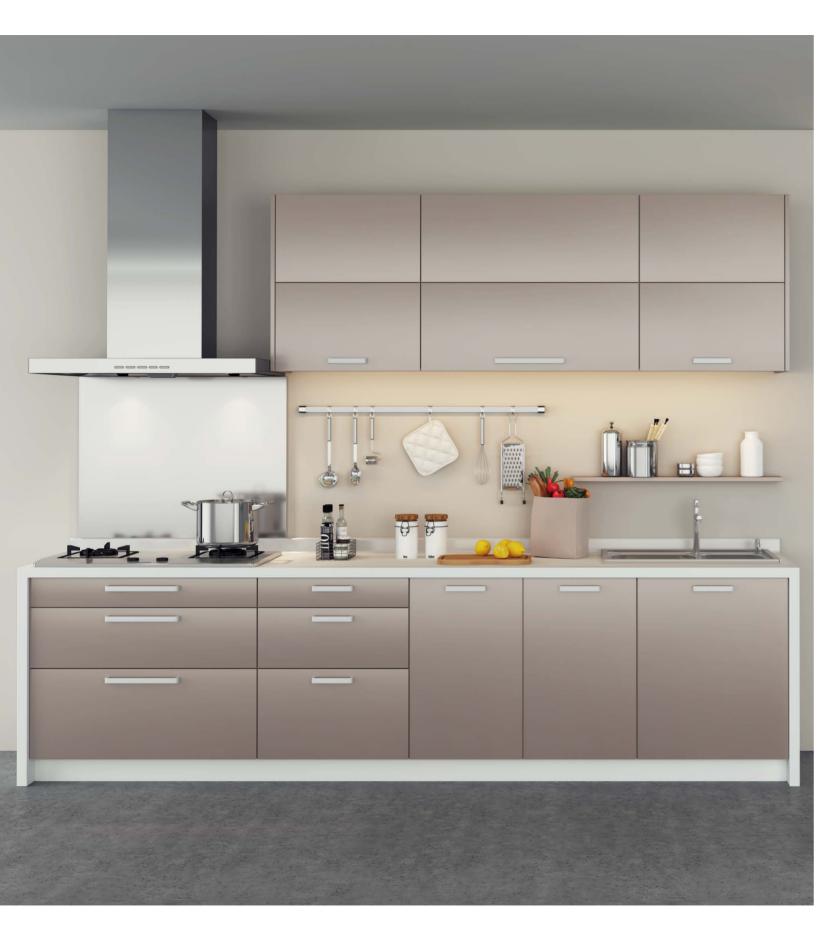

# Corilam-G

Interesting textures, natural wood patterns and glazed materials blend tastefully with carefully selected contemporary colors. Beneath Corila's smooth exterior lie features that harmonize style with function, like the multi-functional pull-out wire basket and the discrete built-in refrigerator with a rack for bottles.

# Corila

Sleek and elegant in appearance, this stylish wall unit is a symphony of color and contemporary lines, as pleasing to the eye as it is comfortable to use.