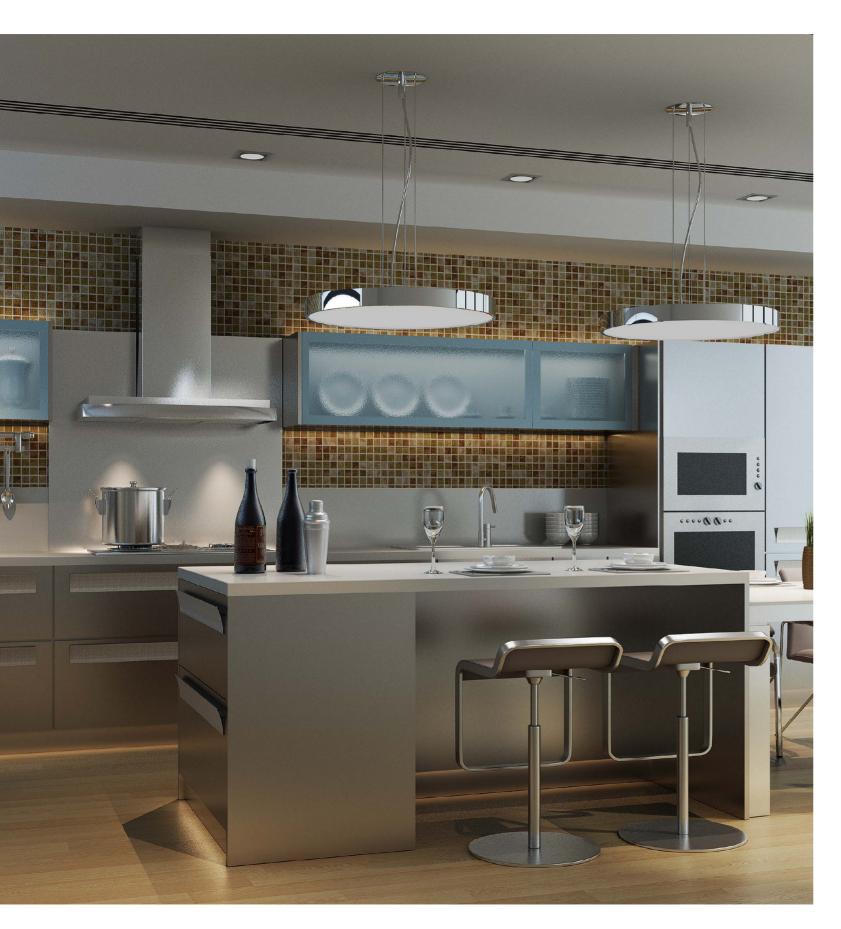

# WavemI

Bold in look, elegant in form and subtle in color, the Wave I kitchen breaks free from traditional aesthetics. Wave I has a neo-industrial edge emphasized by shiny metallic details and softened with a mix of misty gray stone and canvas patterns.