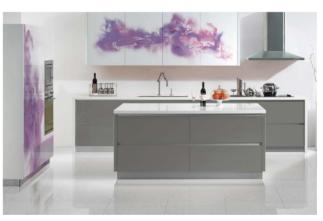

## Fairytale Memories in Neverland

Silvery lines and abstract shapes swirl together in a misty dreamscape where we recall an emotion, a memory, a time we have experienced before, changing with each look depending on our mood. This unique work of art brings to your kitchen an endless source of inspiration and refreshment for your spirit, as well as creating for you a harmonious, dreamlike experience.

I-A Purple