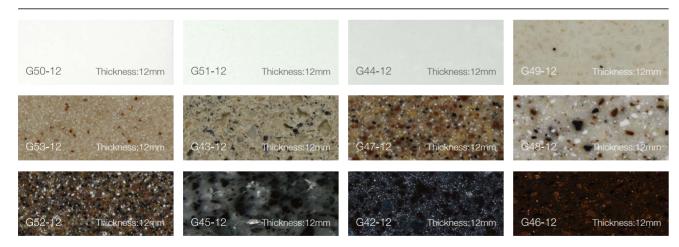

# Cabinet Styles & Colors

Cabinet Styles & Colors

|          | Wear-resistant | Textured Series                        |                                     |   |        | Wear-rea         |
|----------|----------------|----------------------------------------|-------------------------------------|---|--------|------------------|
| Corila™  |                |                                        |                                     |   | Waveml | The color of the |
| N58 N    | N59            | N60                                    | N61                                 |   | E01    | N13A             |
| N62 N    | N76            |                                        |                                     |   | N32    | H10              |
| Prelude™ |                | The color of the door is designed to n | nix match with that of edge banding | J | V11    |                  |

Wave III

Kuranda™

C05

C06

C07

\*Samples marked "New" is ready to launch in 2020, the actual launch date refers to Kohler kitchen's official memo.