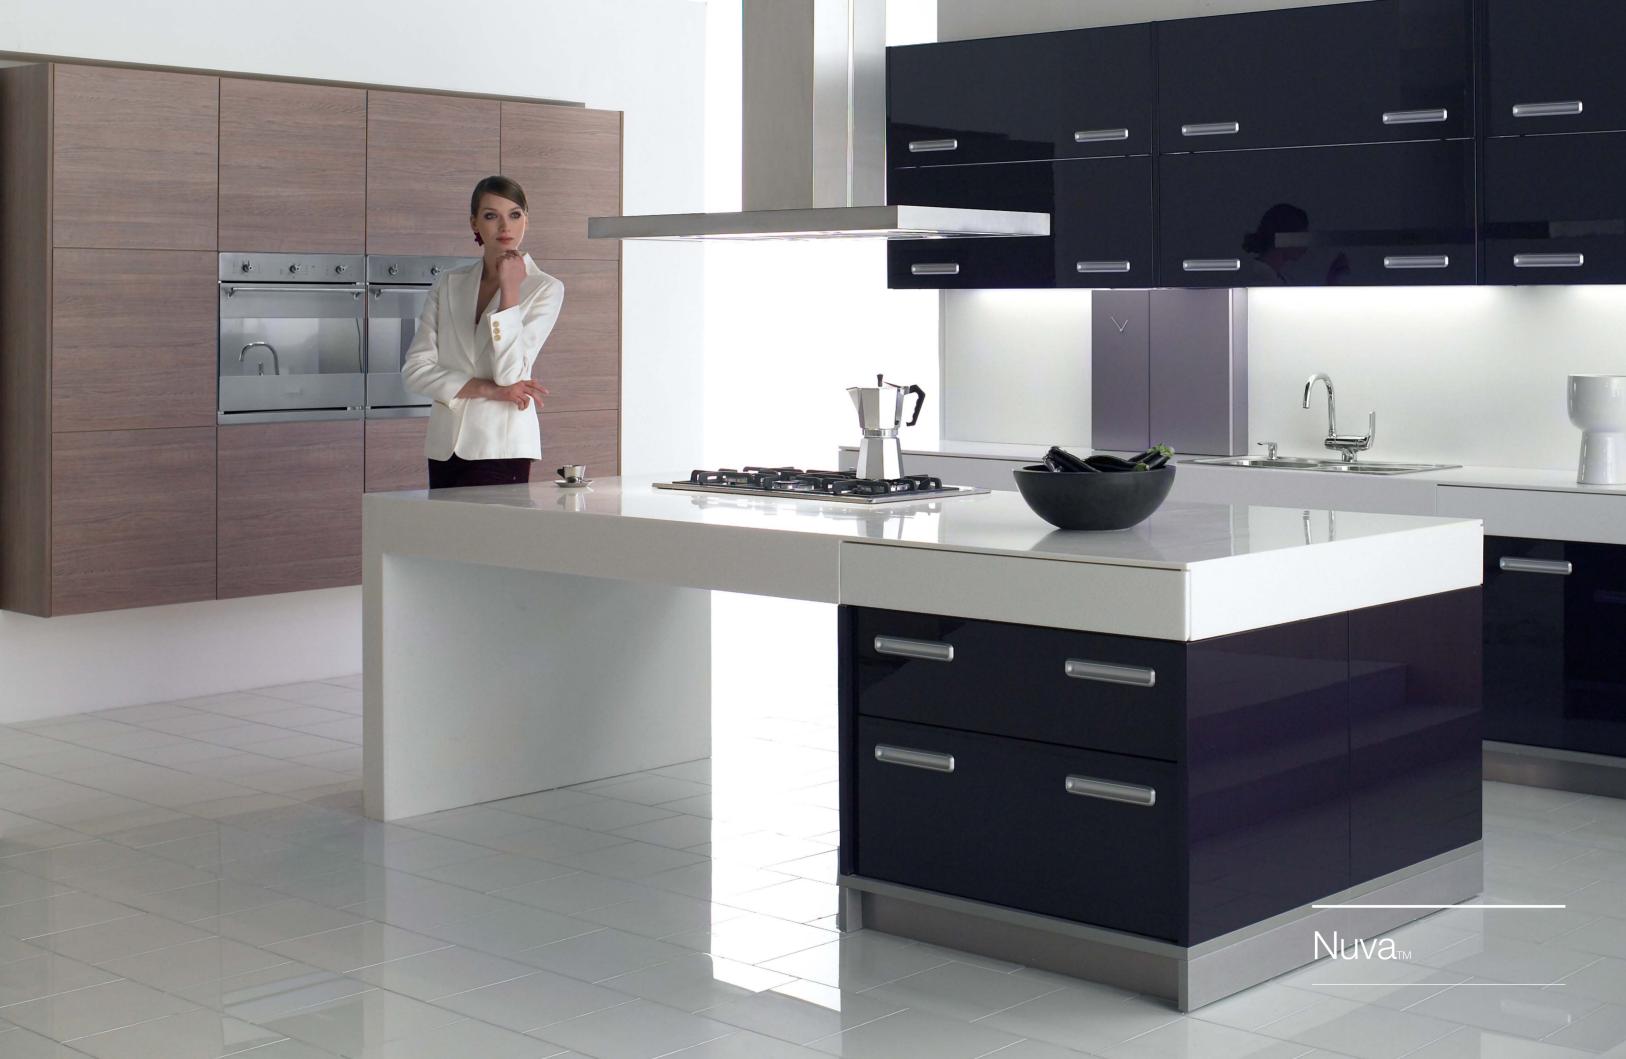

### Nuvam

Rich contrasts, deep tones and pure lines are the defining features of the Nuva kitchen. Breezy and open, Nuva is delightfully refreshing: its gleaming, angular forms create the perfect space for a culinary adventure.