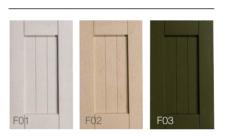

# Cabinet Styles & Colors

Cabinet Styles & Colors

|          | Wear-resistant | Textured Series                        |                                     |   |        | Wear-rea         |
|----------|----------------|----------------------------------------|-------------------------------------|---|--------|------------------|
| Corila™  |                |                                        |                                     |   | Waveml | The color of the |
| N58 N    | N59            | N60                                    | N61                                 |   | E01    | N13A             |
| N62 N    | N76            |                                        |                                     |   | N32    | H10              |
| Prelude™ |                | The color of the door is designed to n | nix match with that of edge banding | J | V11    |                  |

Wave III

Kuranda™

C05

C06

C07

\*Samples marked "New" is ready to launch in 2020, the actual launch date refers to Kohler kitchen's official memo.

## resistant Textured Series

the door E01,N13A,E03,E04,N32 is designed to mix match with that of edge banding

Cabinet Styles & Colors