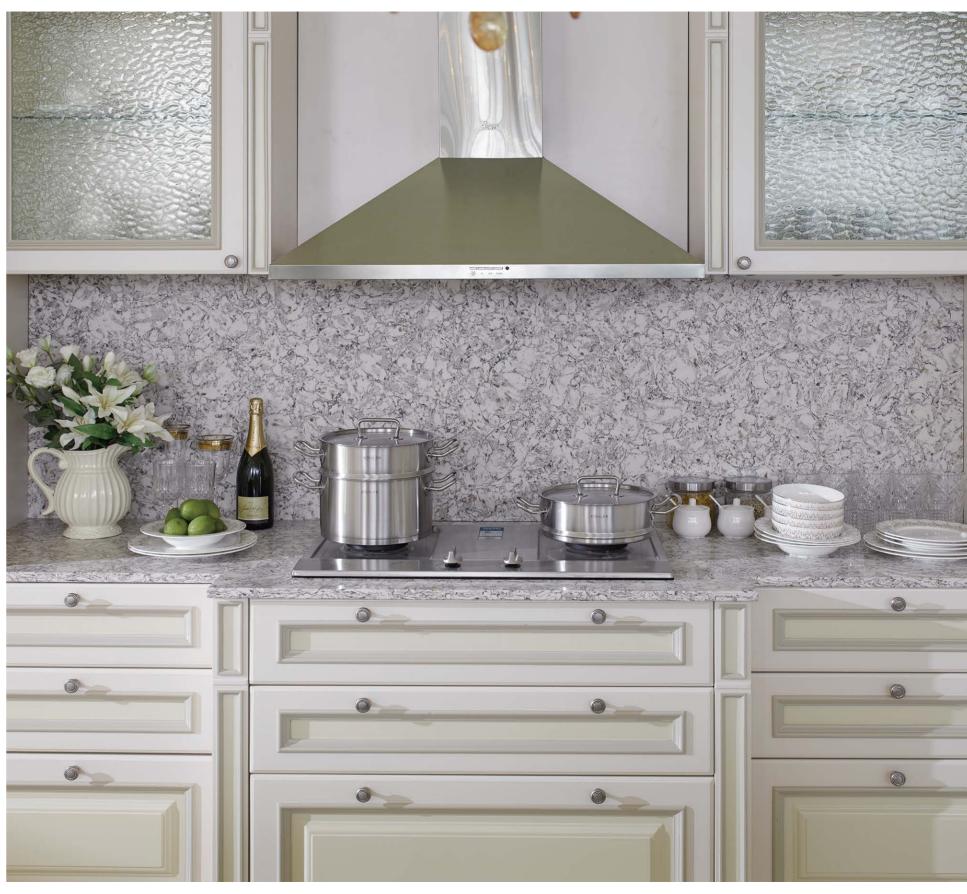

Oil Resistant Finish (ORF) technology for easy cleaning

\* According to the Manufacturer's Standard Number (Q31/0106000060C014-2016) released in November 2016, Kohler Oil Resistant Backsplash has reached 5+ grade of oil repellent. "Oil Resistant Finish" refers to Kohler Oil Resistant Backsplash. Made of a nano-type fluorine polymer coating, it repels grime, is easy to clean and effectively repels liquids, especially water and oil.