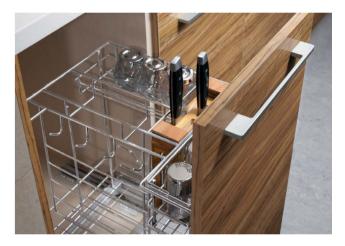

# Corilam-G

Interesting textures, natural wood patterns and glazed materials blend tastefully with carefully selected contemporary colors. Beneath Corila's smooth exterior lie features that harmonize style with function, like the multi-functional pull-out wire basket and the discrete built-in refrigerator with a rack for bottles.