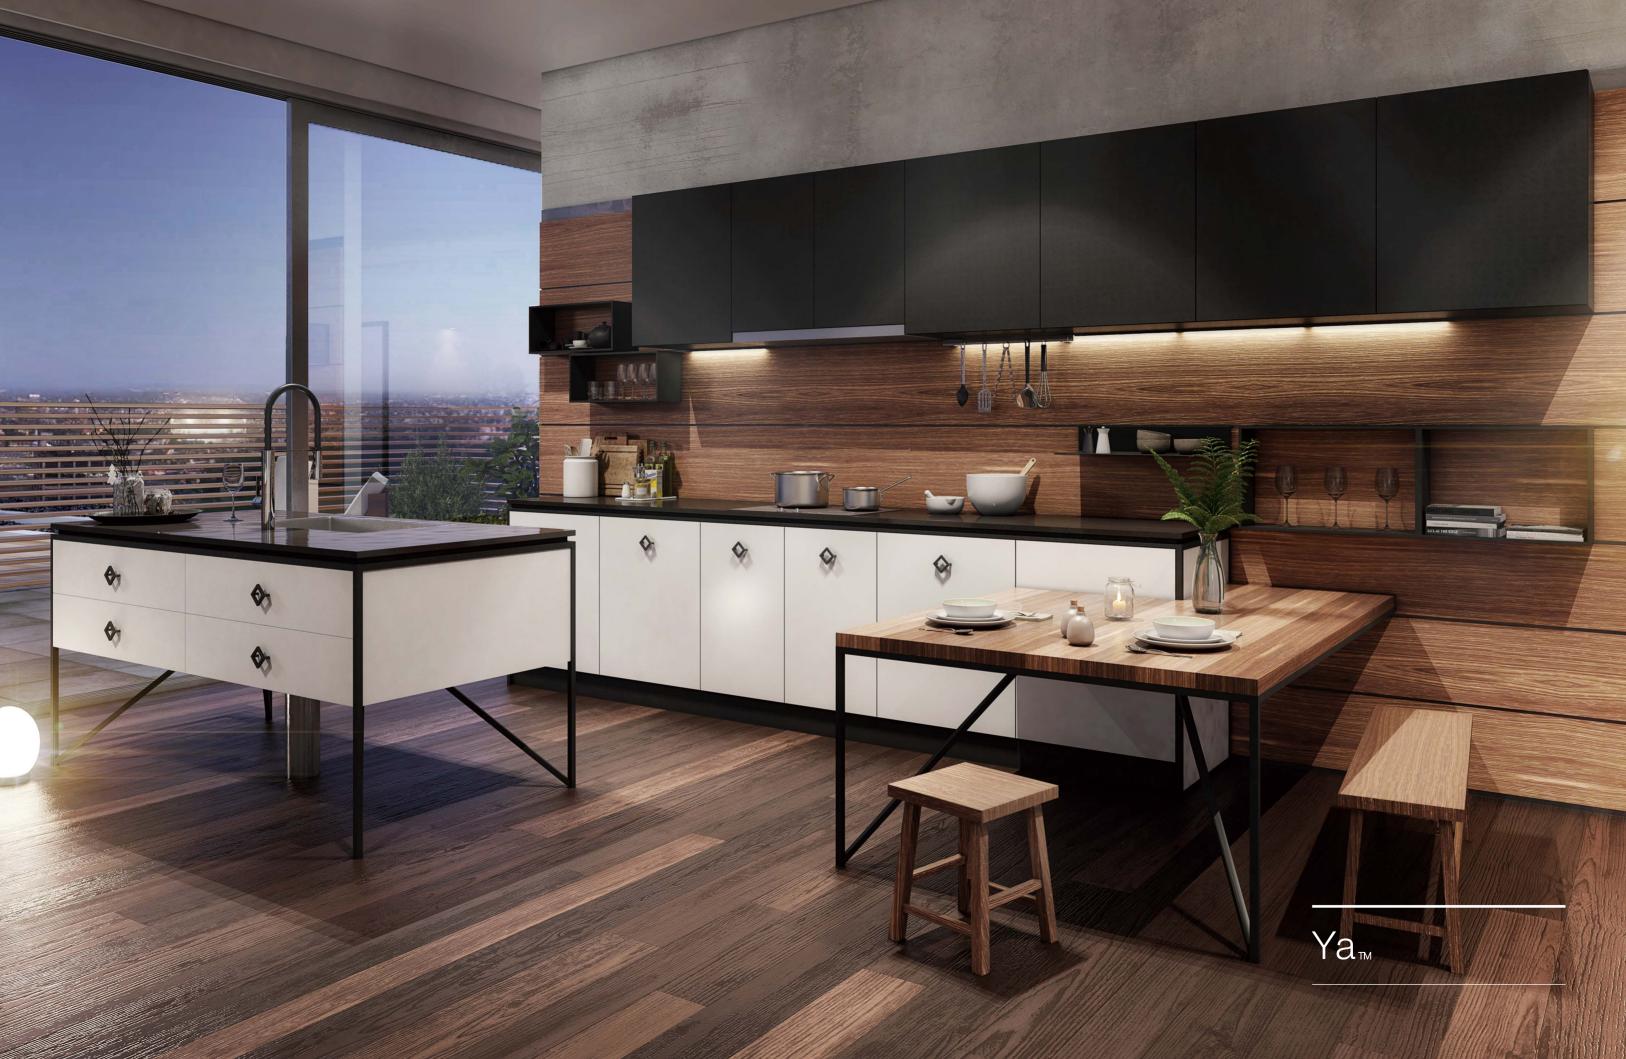

# Yaтм

With an essence of traditional and classic Chinese aesthetics, the "Ya" series integrates Kohler's special DNA with the American minimalist design style, presenting an elegant re-interpretation of classical Chinese beauty.

Breaking through inherent design constraints, it draws its core inspiration from the Chinese Hui style of architecture, combined with the simple pragmatism of the American product design. It fully integrates ancient elegance with modernsimplicity and practicality. Being both visually appealing and useful, it brings a completely new experience.