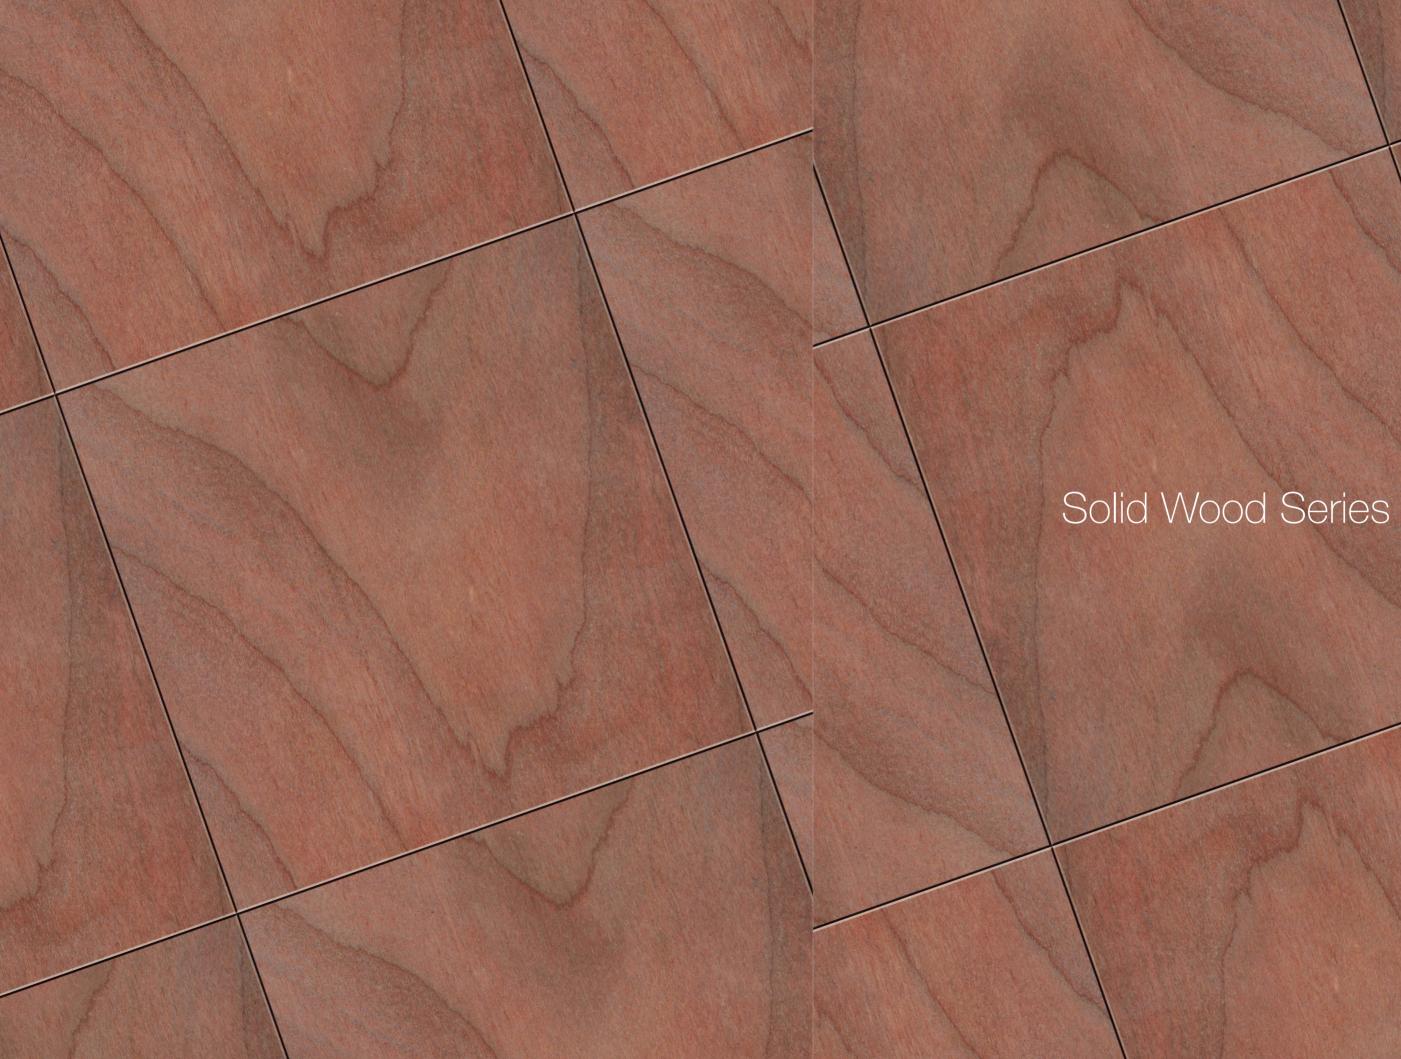

# Bristol

Rich and distinguished, the Bristol kitchen is hewn from carefully selected North American cherry trees. The result is a timeless statement of refinement and taste, a kitchen for the ages inspired by the finest traditions of American craftsmanship and design.

KOHLER, KITCHENS Solid Wood Series

KOHLER. KITCHENS Solid Wood Series