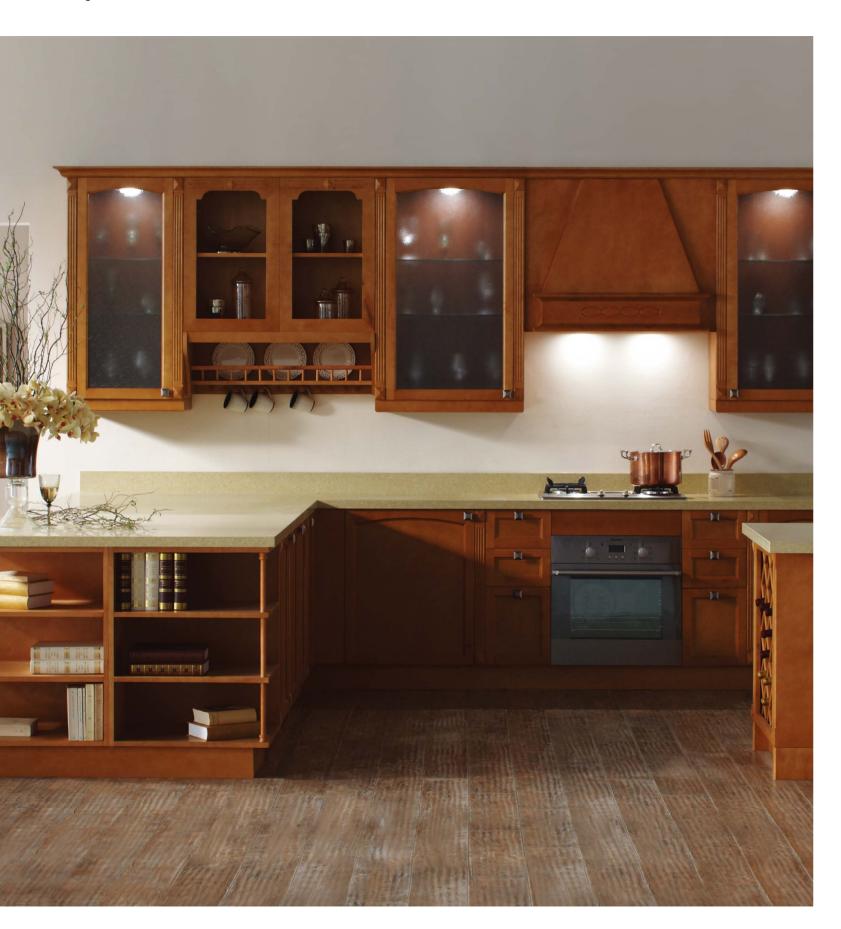

# Amerissic

The natural pattern of wood gives off the unique charm of fortitude and maturity. Lines and random curves gleam in the company of metal hardware.