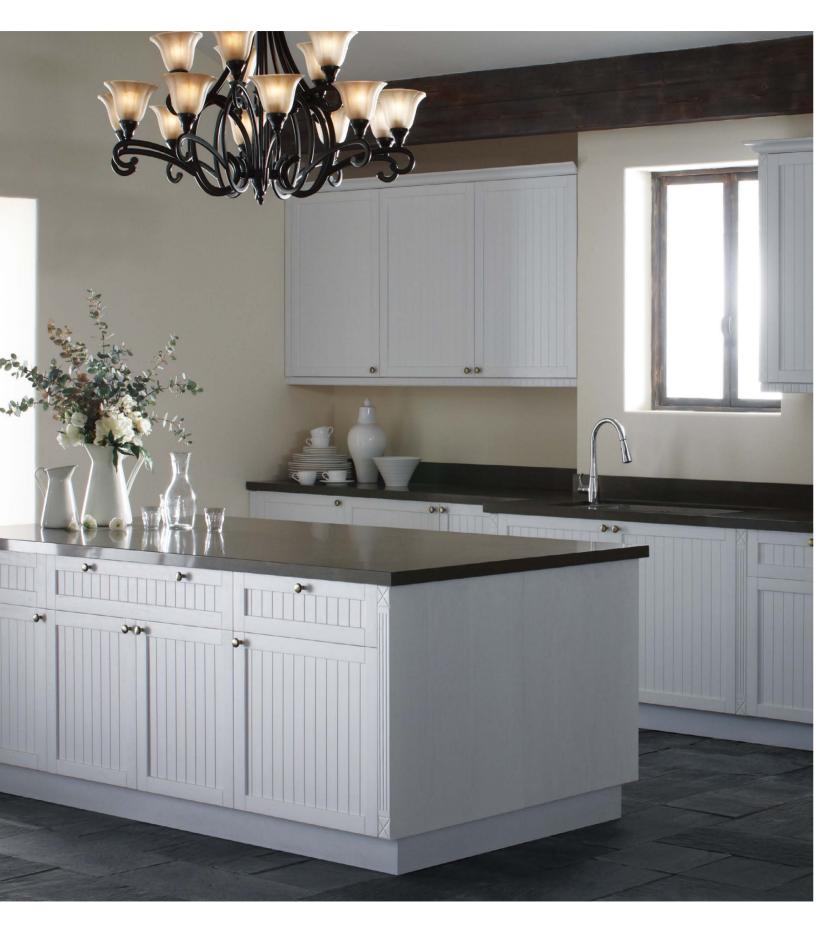

# Pastorife

The round bronze hardware dances in the square wood, just like minimalist American stripes flying in the wind, all the while transporting us to the calm, peaceful life of a by-gone era. Pure white radiates against the dark cabinet top and flooring, in a bold mix of contrasting colors, giving a feeling of simple elegance.