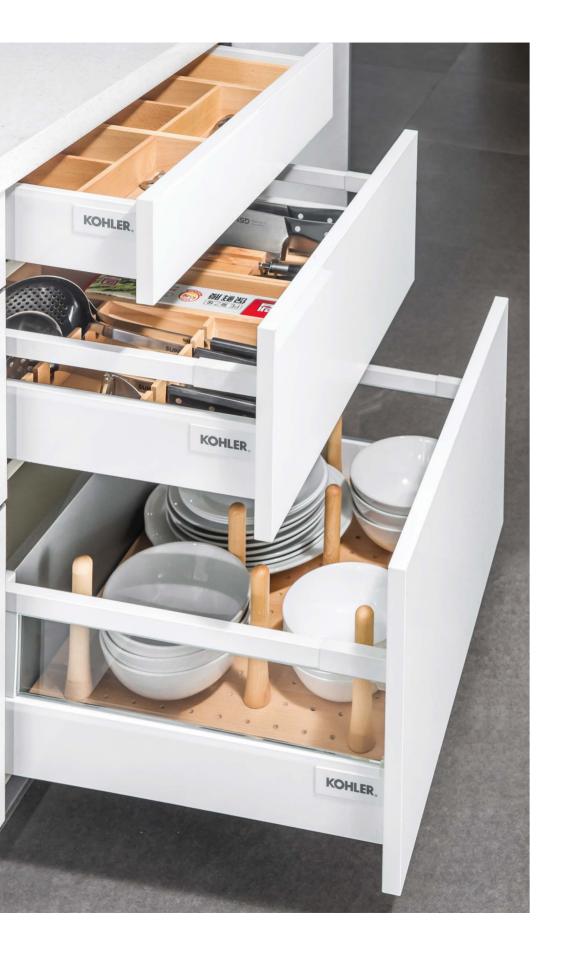

# Inshine

"With a pragmatic design concept" found in the Inshine Collection creates a beautifully crafted blend and balance between traditional American aesthetics and modern style. Inshine's extensive storage system of cupboards, drawers and open shelves creates a powerful sense of convenience, order and refinement for a gracious lifestyle.