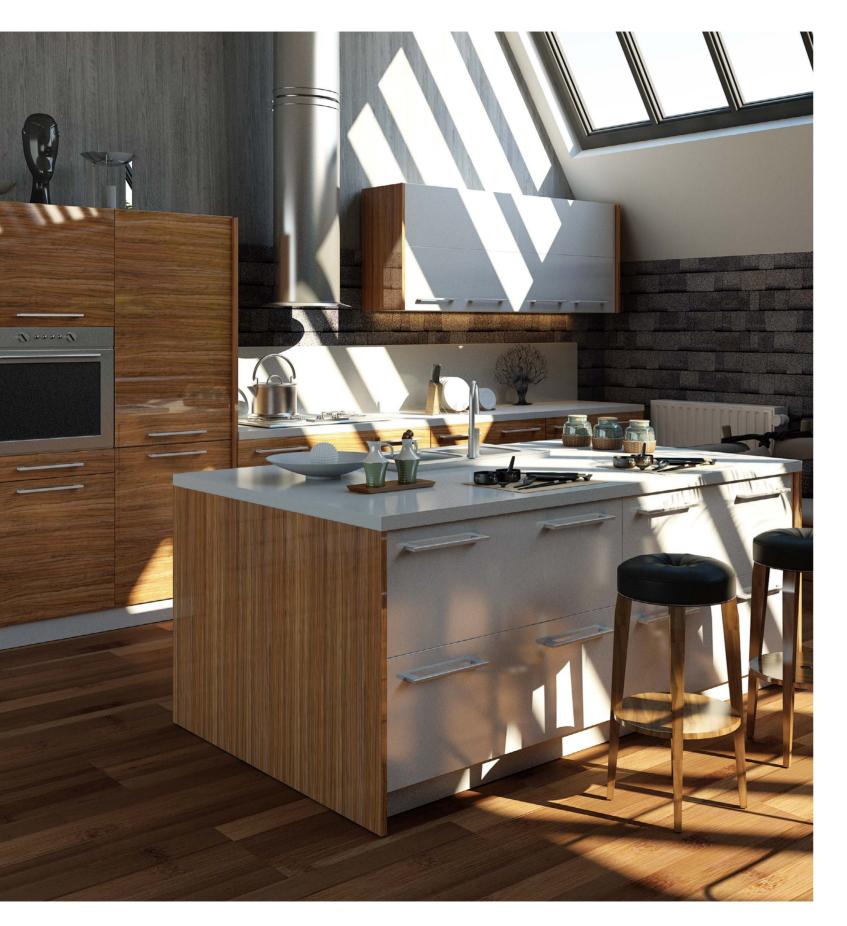

# Corilam-G

Interesting textures, natural wood patterns and glazed materials blend tastefully with carefully selected contemporary colors. Beneath Corila's smooth exterior lie features that harmonize style with function, like the multi-functional pull-out wire basket and the discrete built-in refrigerator with a rack for bottles.