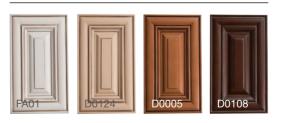

# Cabinet Styles & Colors

Cabinet Styles & Colors

|          | Wear-resistant | Textured Series                        |                                     |   |        | Wear-rea         |
|----------|----------------|----------------------------------------|-------------------------------------|---|--------|------------------|
| Corila™  |                |                                        |                                     |   | Waveml | The color of the |
| N58 N    | N59            | N60                                    | N61                                 |   | E01    | N13A             |
| N62 N    | N76            |                                        |                                     |   | N32    | H10              |
| Prelude™ |                | The color of the door is designed to n | nix match with that of edge banding | J | V11    |                  |

## resistant Textured Series

the door E01,N13A,E03,E04,N32 is designed to mix match with that of edge banding

Cabinet Styles & Colors