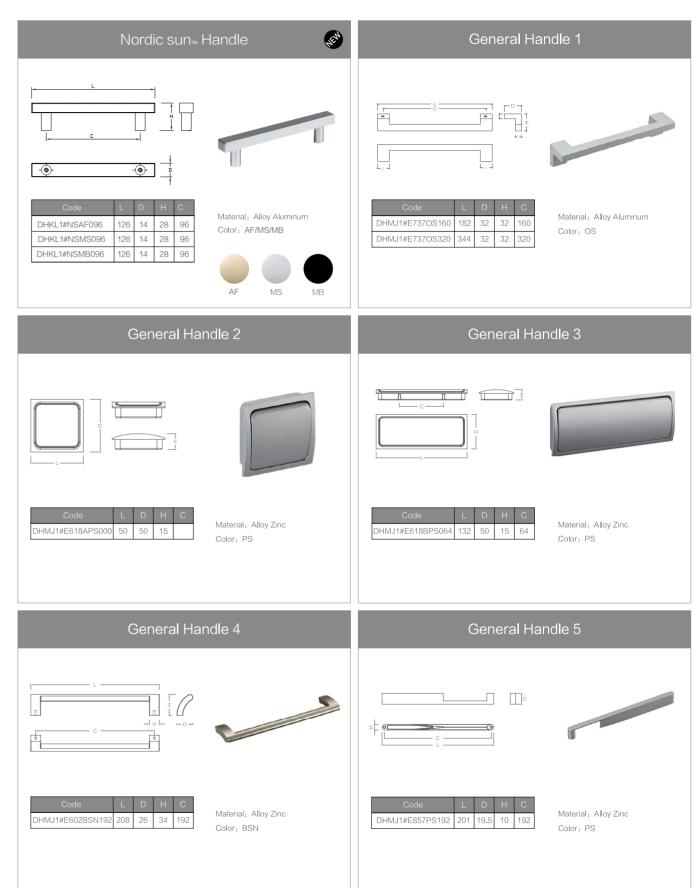

# Nordic Sunm

Nordic Sun is a modern multi-functional cabinet set designed for optimum usability as an all-in-one solution for the kitchen.

Inspired by the Nordic design of elegant minimalism in gray and black, the style represents a bold yet reserved character.

It boasts an imposing height of 2.7 meters. The ingenious design incorporates intelligent lighting technology based on circadian rhythms. The lighting tone changes according to the time of day. Backsplash light bounces surrounding light onto the counter space, bringing a perfect lighting experience to the entire kitchen. It also features functional products, including a standalone compartment for spices and seasonings or medicines, a retractable power socket, pantry and appliance storage space, a separate cabinet for cleaning tools, meeting the needs of Asian users, as well as creating a sophisticated cosmopolitan touch.