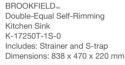

ub> Neoroc<sub>TM</sub> Under-Mount Dual-Basin Kitchen Sink with Sink Rack K-8204-CM1 (Matte Black) Size: 851 x 465 x 257 mm



| +. | Las         |
|----|-------------|
|    | The<br>last |

asting Beauty The extra-thick enamel surface ensures long-lasting durability and timeless beauty.





Quickflow strainer drain water with ease and





K-74053T-4-CP

Reach: 182 mm

Height: 232 mm



CUFF<sub>™</sub> Kitchen Faucet K-97274T-4-CP Reach: 178 mm Height: 247 mm

**PURIST**<sub>TM</sub>

Pullout Kitchen Faucet

K-7505T-C4-CP/VS

Reach: 203 mm

Height: 226 mm

MALLECO

K-562T-B4-CP

Reach: 227 mm

Heiaht: 233 mm

Pull-Down Kitchen Faucet







#### **RIVERBY**™

Large/Medium Self-Rimming /Undercounter Kitchen Sink K-8669T-2SD-FF Includes: Strainer and S trap Size: 840 x 500 x 218 mm















Cairn Neoroc Under-Mount Single Basin Kitchen Sink with Sink Rack

K-8206-CM1 (Matte Black) Size: 851 x 465 x 257 mm





Produced with exquisite workmanship, each piece embodies Kohler's commitment to crafting the finest cast iron sink

#### Anti-bacteria Trapway

S-trap, made of with anti-bacterial materials for better hygiene performance.



Ð

Premium Material Selected materials qualified according to Kohler's standard ensure longer durability.



#### Stainless Steel Kitchen Sinks

POISE Large / Medium Undercounter Kitchen Sink K-3882T-P-NA Includes: Counter top control strainer 50 mm antibacterial S-tran wire rinse basket and cutting board Dimensions: 820 x 430 x 215 mm





POISE Double-Equal Undercounter Kitchen Sink K-3881T-P-NA Includes: Counter top control strainer 50