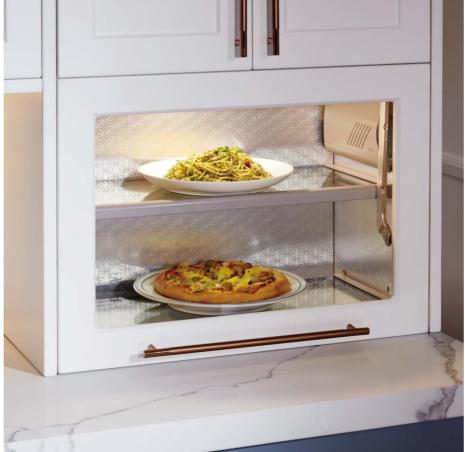

#### Concealed Music Cabinet

All-round concealed design, effectively preventing kitchen lampblack and steam.

Bluetooth connection, perfectly fitting various kinds of digital equipment.

Easy operation, enjoying your "exclusive".