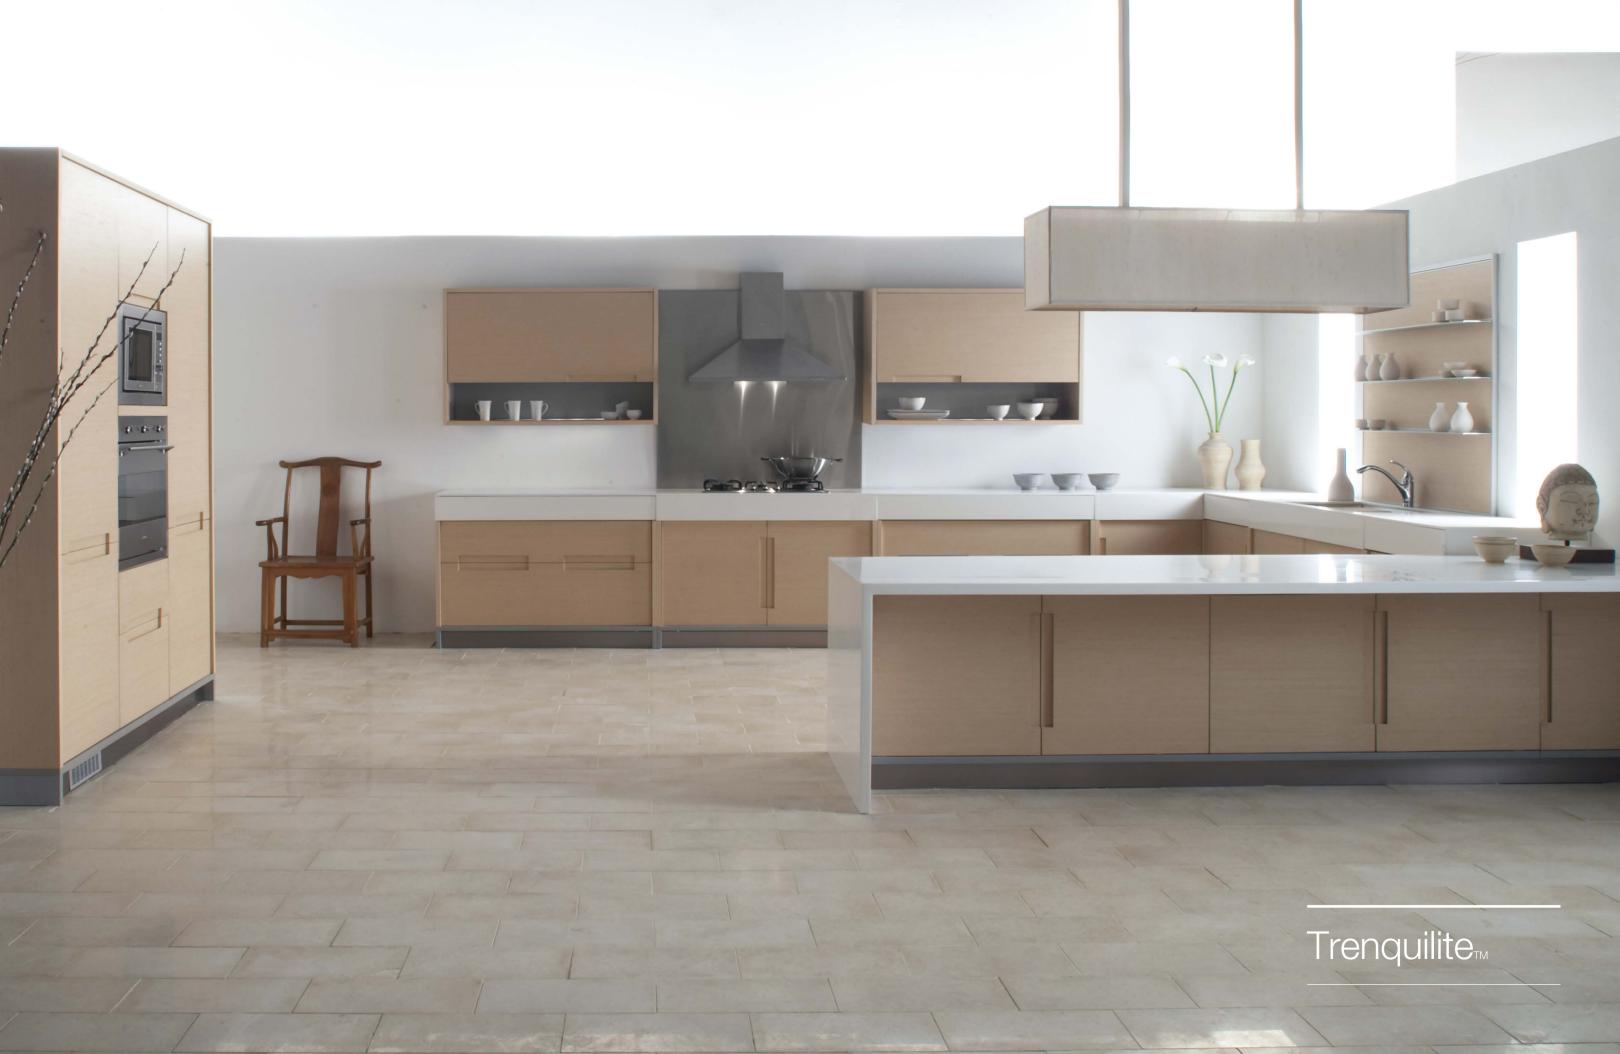

# Trenquilite

Home should always be a place of tranquility and peace. Trenquilite exudes calmness and purity. Gentle earth tones blend with smooth white surfaces. The atmosphere is fresh, clean and uplifting. This is a kitchen to create in, a kitchen to cherish as a place of beauty and tranquility.