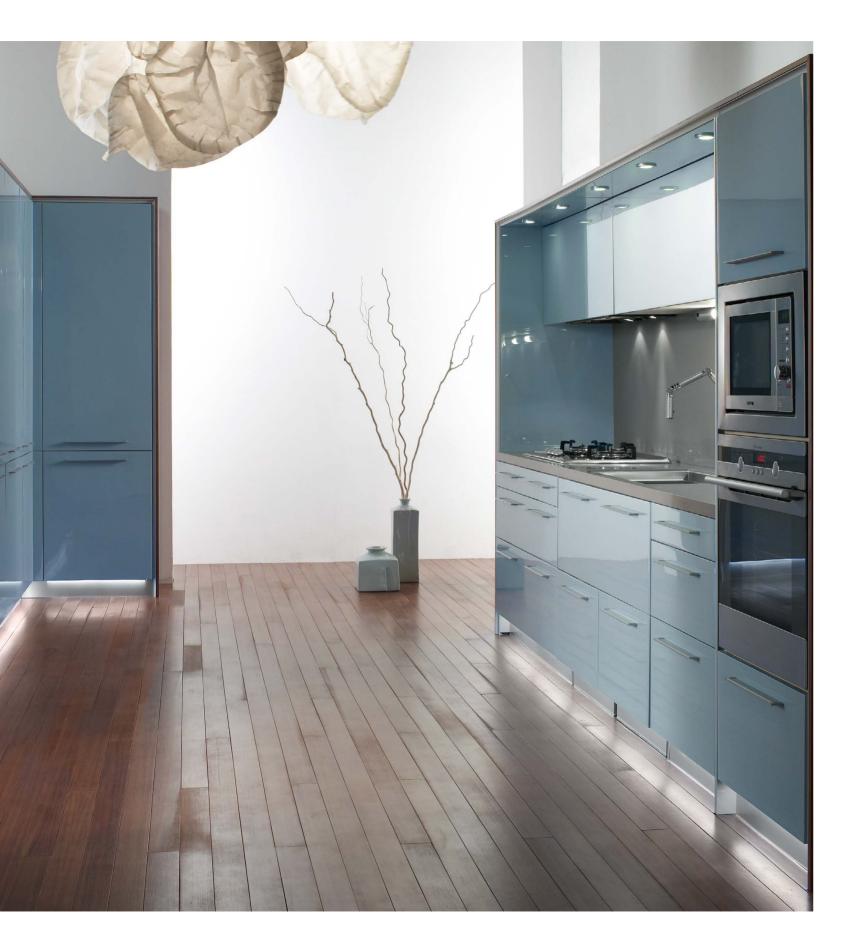

## Pavaom

Blue and cool. Let Pavao's soft Mediterranean colors wash over your soul. But remember: beneath her cool, sleek exterior lies a kernel of pure quality. Smooth surfaces meet functional cabinets, creating a space which is a pleasure cook in.