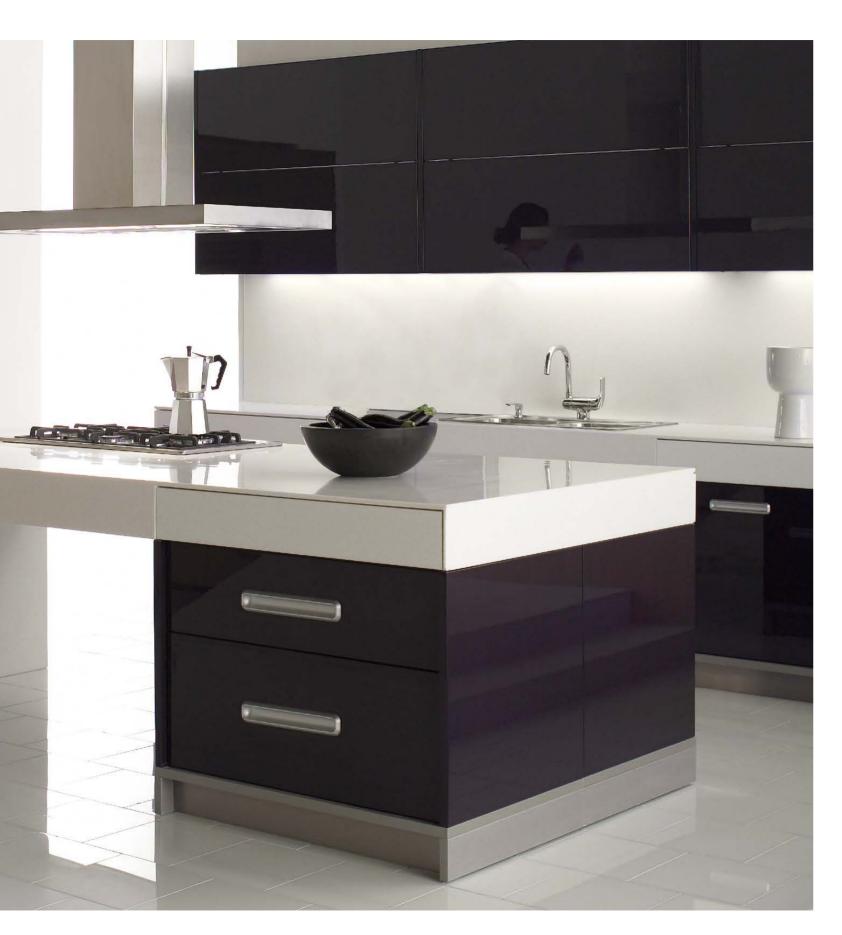

### Nuvam

Rich contrasts, deep tones and pure lines are the defining features of the Nuva kitchen. Breezy and open, Nuva is delightfully refreshing: its gleaming, angular forms create the perfect space for a culinary adventure.