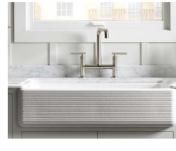

# Corilam-G

Interesting textures, natural wood patterns and glazed materials blend tastefully with carefully selected contemporary colors. Beneath Corila's smooth exterior lie features that harmonize style with function, like the multi-functional pull-out wire basket and the discrete built-in refrigerator with a rack for bottles.

# Corila

Sleek and elegant in appearance, this stylish wall unit is a symphony of color and contemporary lines, as pleasing to the eye as it is comfortable to use.