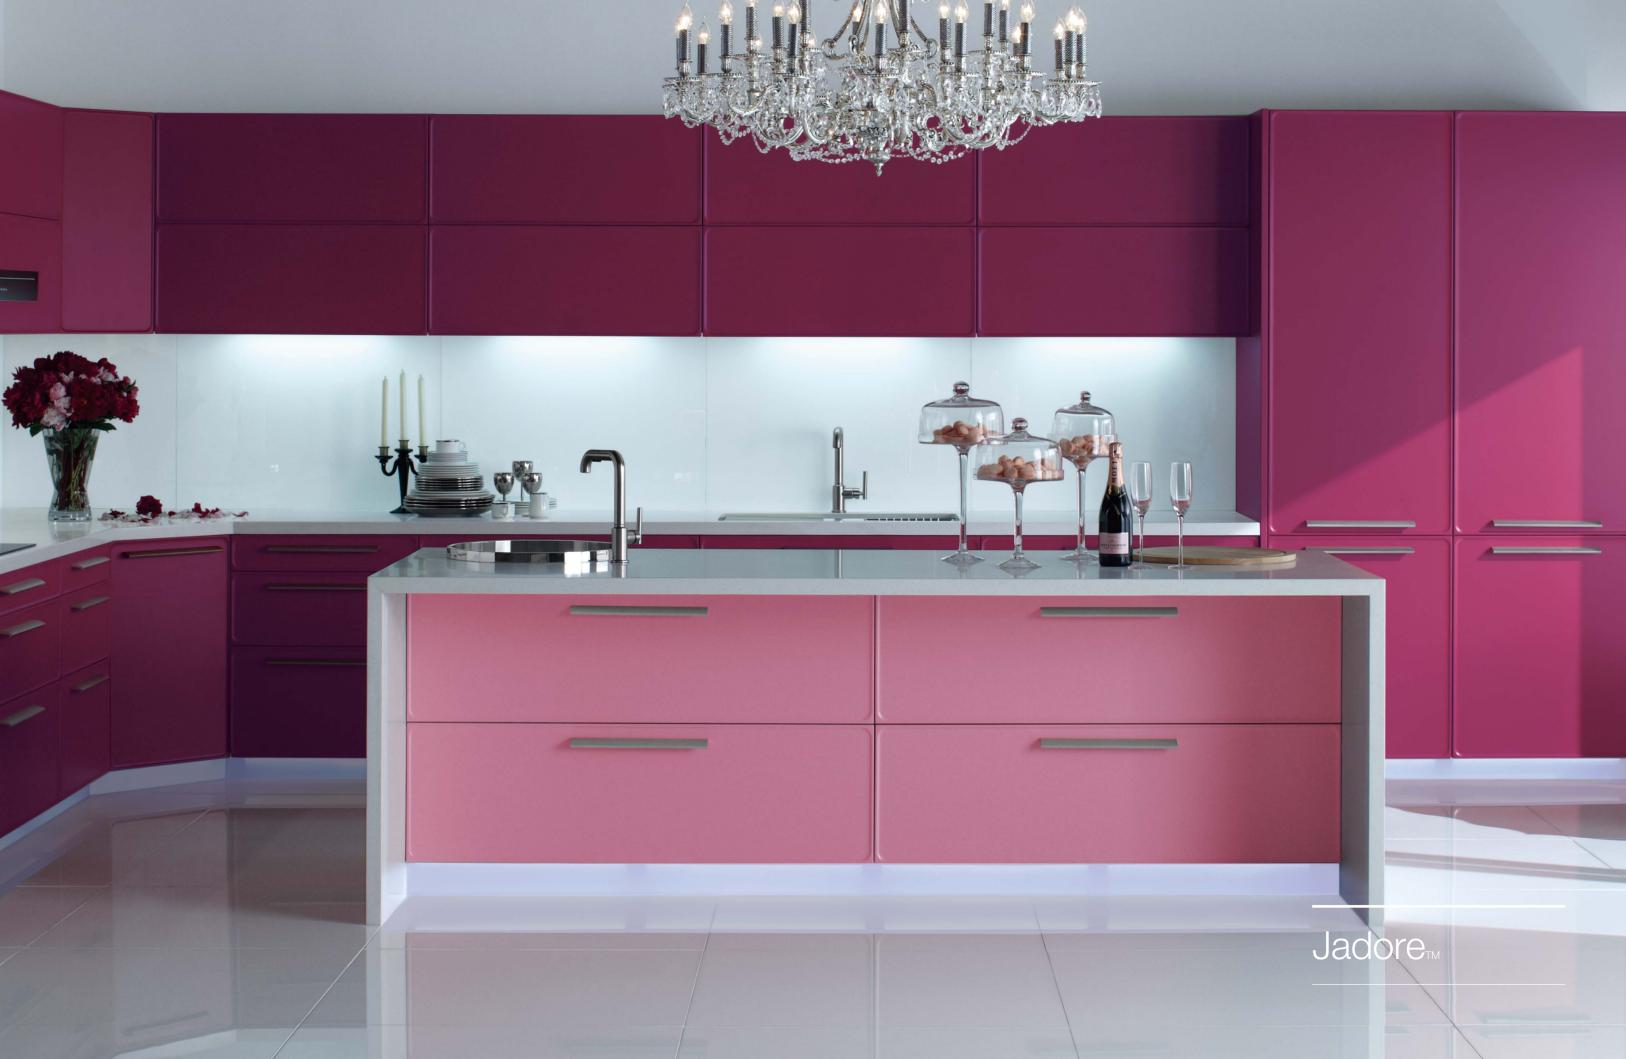

## Jadore

Resplendent in shades of the rare blooming Centifolia Rose, which is commonly used in the production of rose oil for perfume, KOHLER's Jadore is the rose among kitchens, graceful yet daring in tones of pink and burgundy. A Jadore kitchen is coziness and warmth, a place you will want to retreat to after a long day, truly a haven in your home.