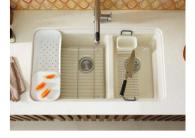

# Cabinet Styles & Colors

Cabinet Styles & Colors

|          | Wear-resistant | Textured Series                        |                                     |   |        | Wear-rea         |
|----------|----------------|----------------------------------------|-------------------------------------|---|--------|------------------|
| Corila™  |                |                                        |                                     |   | Waveml | The color of the |
| N58 N    | N59            | N60                                    | N61                                 |   | E01    | N13A             |
| N62 N    | N76            |                                        |                                     |   | N32    | H10              |
| Prelude™ |                | The color of the door is designed to n | nix match with that of edge banding | J | V11    |                  |

Wave III

Kuranda™

C05

C06

C07

\*Samples marked "New" is ready to launch in 2020, the actual launch date refers to Kohler kitchen's official memo.