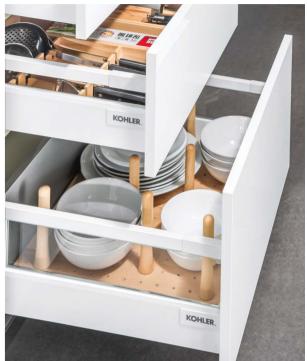

# KARESS

Kohler Kitchens Karess combines a full metal surface with robust lines of futurism.

Suspended Base Unit design Titanium-colored Finish

#### Concealed Music Cabinet

All-round concealed design, effectively preventing kitchen lampblack and steam.

Bluetooth connection, perfectly fitting various kinds of digital equipment.

Easy operation, enjoying your "exclusive".

Oil Resistant Finish (ORF) technology for easy cleaning

\* According to the Manufacturer's Standard Number (Q31/0106000060C014-2016) released in November 2016, Kohler Oil Resistant Backsplash has reached 5+ grade of oil repellent. "Oil Resistant Finish" refers to Kohler Oil Resistant Backsplash. Made of a nano-type fluorine polymer coating, it repels grime, is easy to clean and effectively repels liquids, especially water and oil.

Plinth Drawer Storage solution for the plinth area. Can be opened with simply touch to free up your hands.