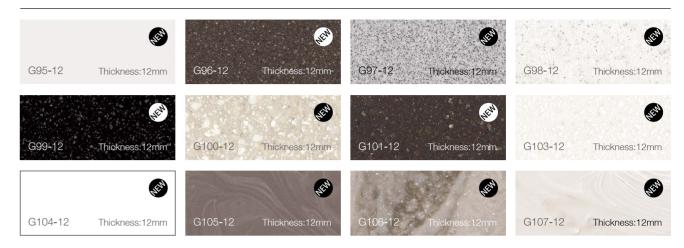

# Cabinet Styles & Colors

Cabinet Styles & Colors

|          | Wear-resistant | Textured Series                        |                                     |   |        | Wear-rea         |
|----------|----------------|----------------------------------------|-------------------------------------|---|--------|------------------|
| Corila™  |                |                                        |                                     |   | Waveml | The color of the |
| N58 N    | N59            | N60                                    | N61                                 |   | E01    | N13A             |
| N62 N    | N76            |                                        |                                     |   | N32    | H10              |
| Prelude™ |                | The color of the door is designed to n | nix match with that of edge banding | J | V11    |                  |

Wave III

Kuranda™

C05

C06

C07

\*Samples marked "New" is ready to launch in 2020, the actual launch date refers to Kohler kitchen's official memo.