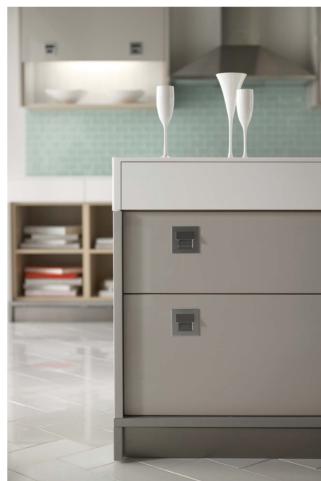

# Nordic Sunm

Nordic Sun is a modern multi-functional cabinet set designed for optimum usability as an all-in-one solution for the kitchen.

Inspired by the Nordic design of elegant minimalism in gray and black, the style represents a bold yet reserved character.

It boasts an imposing height of 2.7 meters. The ingenious design incorporates intelligent lighting technology based on circadian rhythms. The lighting tone changes according to the time of day. Backsplash light bounces surrounding light onto the counter space, bringing a perfect lighting experience to the entire kitchen. It also features functional products, including a standalone compartment for spices and seasonings or medicines, a retractable power socket, pantry and appliance storage space, a separate cabinet for cleaning tools, meeting the needs of Asian users, as well as creating a sophisticated cosmopolitan touch.