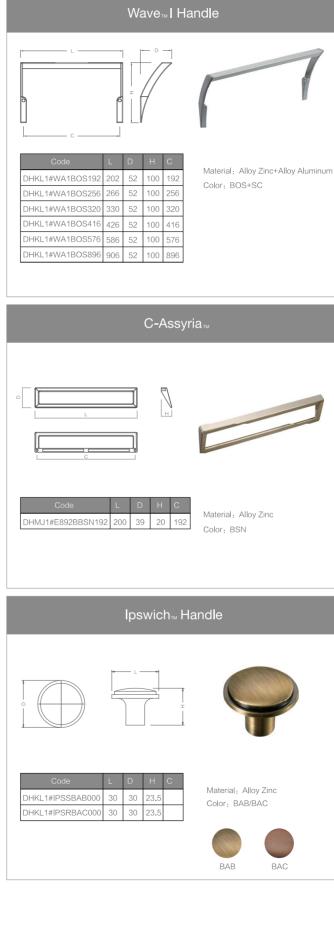

#### Solid Wood Collection

Glass door with silver copper stripes

Glass door with golden copper stripes

Cabinet Door Handles

| Corila <sub>™</sub> Handle                                                                                                                                                                                                                                                                                                                                                                                                                                                                                                                                                                                                                                                                                                                     | Prelude <sub>™</sub> Handle                                                                                                                                                                                                                                                                                                                                                                                                                                                                                                                                                                                                                                                                                                                                                                                                                                          |
|------------------------------------------------------------------------------------------------------------------------------------------------------------------------------------------------------------------------------------------------------------------------------------------------------------------------------------------------------------------------------------------------------------------------------------------------------------------------------------------------------------------------------------------------------------------------------------------------------------------------------------------------------------------------------------------------------------------------------------------------|----------------------------------------------------------------------------------------------------------------------------------------------------------------------------------------------------------------------------------------------------------------------------------------------------------------------------------------------------------------------------------------------------------------------------------------------------------------------------------------------------------------------------------------------------------------------------------------------------------------------------------------------------------------------------------------------------------------------------------------------------------------------------------------------------------------------------------------------------------------------|
|                                                                                                                                                                                                                                                                                                                                                                                                                                                                                                                                                                                                                                                                                                                                                |                                                                                                                                                                                                                                                                                                                                                                                                                                                                                                                                                                                                                                                                                                                                                                                                                                                                      |
| Code         L         D         H         C           DHKL1#CORBOS160         167         31         21.5         160           DHKL1#CORBOS320         327         31         21.5         320           DHKL1#CORBOS576         583         31         21.5         576                                                                                                                                                                                                                                                                                                                                                                                                                                                                     | Code         L         D         H         C           DHKL1#PRESC160         220         28         8.7         160           DHKL1#PRESC242         284         28         8.7         224           DHKL1#PRESC320         380         28         8.7         320           DHKL1#PREBN160         220         28         8.7         160           DHKL1#PREBN224         284         28         8.7         224           DHKL1#PREBN320         380         28         8.7         320           DHKL1#PREBN320         380         28         8.7         320           DHKL1#PRETT160         220         28         8.7         160           DHKL1#PRETT320         380         28         8.7         320           DHKL1#PRETT320         380         28         8.7         320           DHKL1#PRETT320         380         28         8.7         320 |
| Kuranda <sub>™</sub> Handle                                                                                                                                                                                                                                                                                                                                                                                                                                                                                                                                                                                                                                                                                                                    | Notiz <sub>™</sub> Handle                                                                                                                                                                                                                                                                                                                                                                                                                                                                                                                                                                                                                                                                                                                                                                                                                                            |
|                                                                                                                                                                                                                                                                                                                                                                                                                                                                                                                                                                                                                                                                                                                                                |                                                                                                                                                                                                                                                                                                                                                                                                                                                                                                                                                                                                                                                                                                                                                                                                                                                                      |
| Code         L         D         H         C           DHKL1#KURSC192         204         46.5         18.5         192           DHKL1#KURBN192         204         46.5         18.5         192           DHKL1#KURT192         204         46.5         18.5         192           DHKL1#KURSC256         268         46.5         18.5         256           DHKL1#KURT1256         268         46.5         18.5         256 | Code         L         D         H         C           DHKL1#NOTOS160         175         33         15         160           DHKL1#NOTOS320         335         33         15         320           DHKL1#NOTOS576         591         33         15         576                                                                                                                                                                                                                                                                                                                                                                                                                                                                                                                                                                                                    |
| Nuva™ Handle                                                                                                                                                                                                                                                                                                                                                                                                                                                                                                                                                                                                                                                                                                                                   | Retra <sub>™</sub> Handle                                                                                                                                                                                                                                                                                                                                                                                                                                                                                                                                                                                                                                                                                                                                                                                                                                            |
|                                                                                                                                                                                                                                                                                                                                                                                                                                                                                                                                                                                                                                                                                                                                                |                                                                                                                                                                                                                                                                                                                                                                                                                                                                                                                                                                                                                                                                                                                                                                                                                                                                      |
| CodeLDHCDHKL1#NUVOS2302344023230DHKL1#NUVOS5005044023500                                                                                                                                                                                                                                                                                                                                                                                                                                                                                                                                                                                                                                                                                       | Code     L     D     H     C       DHKL1#RETPS000     79     79     16     Material: Alloy Zinc       Color: PS                                                                                                                                                                                                                                                                                                                                                                                                                                                                                                                                                                                                                                                                                                                                                      |