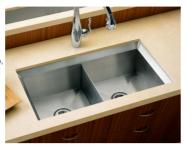

or better hygiene performance.



Ð

Premium Material Selected materials qualified according to Kohler's standard ensure longer durability.



#### Stainless Steel Kitchen Sinks

POISE Large / Medium Undercounter Kitchen Sink K-3882T-P-NA Includes: Counter top control strainer 50 mm antibacterial S-tran wire rinse basket and cutting board Dimensions: 820 x 430 x 215 mm





POISE Double-Equal Undercounter Kitchen Sink K-3881T-P-NA Includes: Counter top control strainer 50 mm antibacterial S-tran wire rinse basket and cutting board Dimensions: 820 x 430 x 215 mm

¥

Trease Later

**PROLIFIC**<sup>™</sup>

Kitchen Sink

drainboard.

1

K-5540T-S-NA

Single-Basin Undercounter

Includes: Strainer, 50 mm

board, wire rinse basket.

antibacterial S-trap, cutting

Dimensions: 838 x 450 x 254 mm





Stainless Steel Kitchen Sinks



POISE Single-Basin Undercounter Kitchen Sink K-3880T-P-NA Includes: Counter top control strainer,50 mm antibacterial S-trap wire rinse basket and cutting board Dimensions: 820 x 430 x 215 mm



POISE Single-Basin Undercounter Entertainment Kitchen Sink (Small) K-3883T-P-NA Includes: Counter top control strainer.50 mm antibacterial S-trap. wire rinse basket and cutting board Dimensions: 430 x 430 x 215 mm

B



PROLOGUE Single-Basin Dual-mount Kitchen Sink K-23014T-H-NA Includes: Easy clean double lavers duo-strainer. 50 mm antibacterial S-trap basket Dimensions: 450 x 440 x 190 mm

\*

¥)

S

Ê

1



JULY Large / Medium Self-Rimming / Undercounter Kitchen Sink K-77601T-2ED-KS/NA Includes: Easy clean strainer, 50 mm antibacterial S-trap and soap dispense