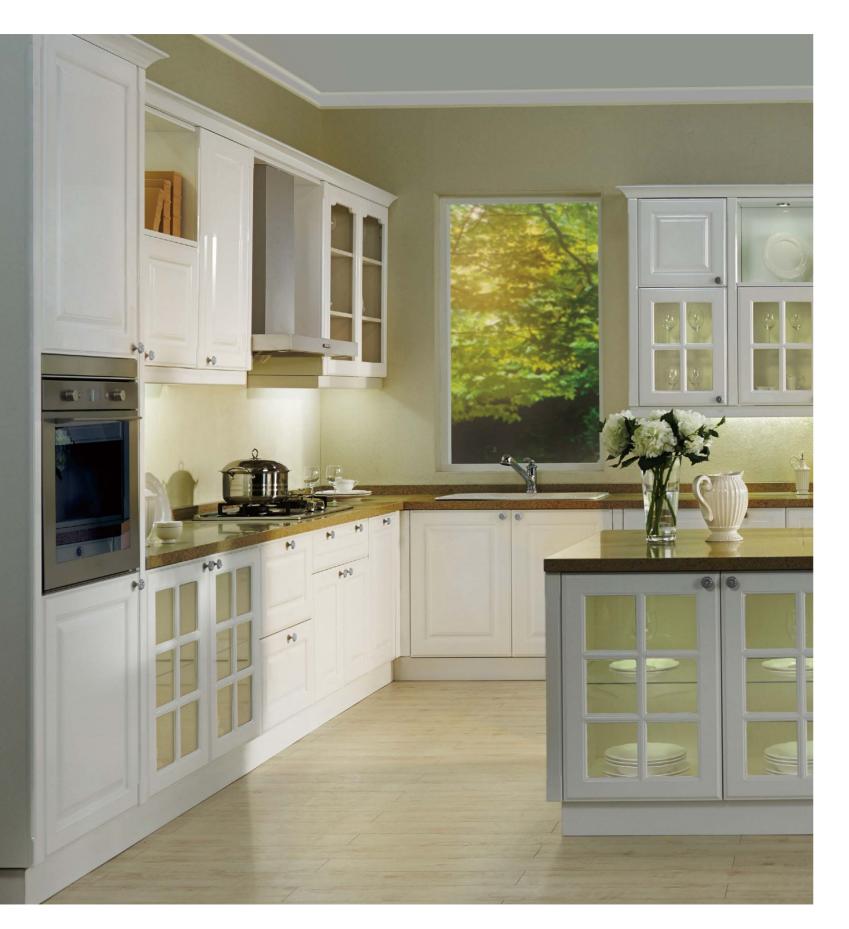

### Extol

Extol inherits Victorian design, while integrating it with an inspired American minimalist style. It perfectly combines modern fashion with classic design in a graceful and conservative manner. Surrounded by Extol, you'll feel as if you were bathing in the sun, enjoying the warmth and romance of a British manor.