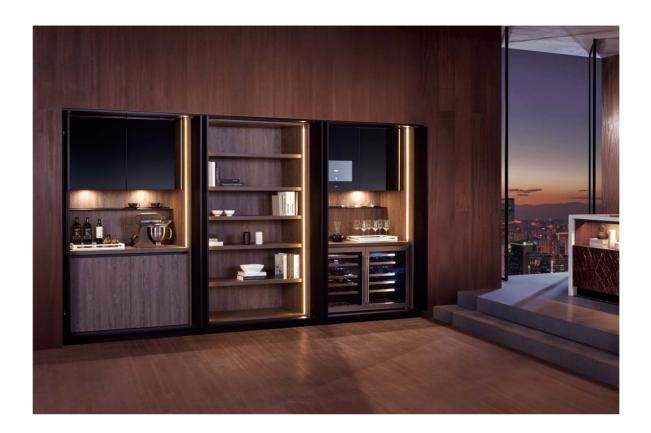

# Nordic Sunm

Nordic Sun is a modern multi-functional cabinet set designed for optimum usability as an all-in-one solution for the kitchen.

Inspired by the Nordic design of elegant minimalism in gray and black, the style represents a bold yet reserved character.

It boasts an imposing height of 2.7 meters. The ingenious design incorporates intelligent lighting technology based on circadian rhythms. The lighting tone changes according to the time of day. Backsplash light bounces surrounding light onto the counter space, bringing a perfect lighting experience to the entire kitchen. It also features functional products, including a standalone compartment for spices and seasonings or medicines, a retractable power socket, pantry and appliance storage space, a separate cabinet for cleaning tools, meeting the needs of Asian users, as well as creating a sophisticated cosmopolitan touch.