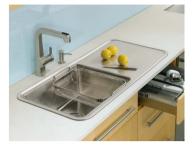

ean double layers duo-strainer, 50 mm antibacterial S-trap,Colander set Dimensions: 840 x 470 x 190 mm

Anti-condensation Coating Anti-condensation Coating reduces ondensation on the bottom of the sink.



Quickflow Strainer Quickflow strainer drain water with ease and prevent clogging.





#### LISON,

ALEO<sub>TM</sub>

(700 mm)

Large / Medium Self-Rimming / Undercounter Kitchen Sink K-97261T-2S-NA

Includes: Strainer, 50mm S-trap

Dimensions: 780 × 450 × 200 mr







Single Basin Self-Rimming

Undercounter Kitchen Sink

Includes: Easy clean strainer

K-80231T-2HD-NA

Undercounter Kitchen Sink with Drainboard K-3592T-F-NA\* Includes: Easy clean strainer 50 mm antibacterial S-trapand stainless steel wire rinse basket Dimensions: 860 x 440 x 207 mm

Single-Basin Self-Rimming

PROLOGUE